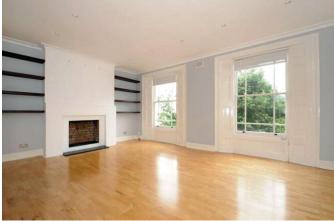

## **DESCRIPTION:**

Occupying the top two floors (second and third) of this impressive four storey Victorian home, the accommodation comprises; a large  $18'5 \times 13'6$  living room and a  $13'11 \times 11'3$  kitchen on the second floor with a huge  $18'8 \times 13'7$  master bedroom with built in wardrobes, a second double bedroom and bathroom. To the rear and with direct access from the flat, is a delightful 45ft private garden.