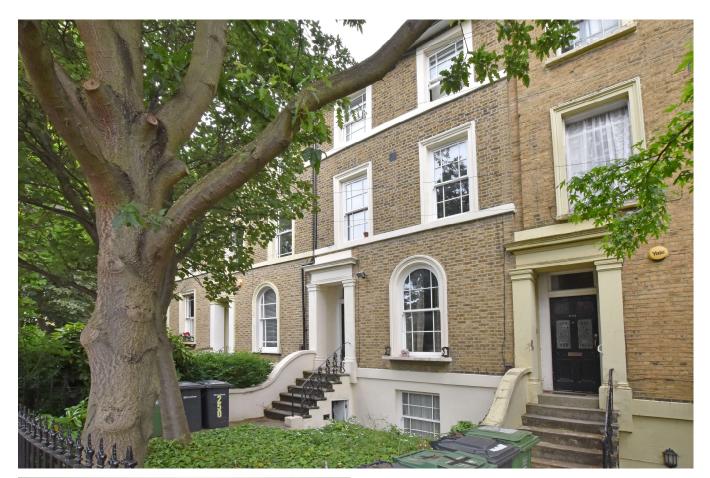

DACRE PARK, LEWISHAM, SE13 5DD **£625,000 LEASEHOLD** 

WITH DIRECT ACCESS TO A PRIVATE GARDEN AND FOUND IN THIS PRIME LOCATION CLOSE TO BLACKHEATH VILLAGE AND STATION, IS THIS LARGE TWO DOUBLE BEDROOM SPLIT LEVEL PERIOD CONVERSION AND SOLD CHAIN FREE.

## **DESCRIPTION:**

Occupying the top two floors (second and third) of this impressive four storey Victorian home, the accommodation comprises; a large  $18'5 \times 13'6$  living room and a  $13'11 \times 11'3$  kitchen on the second floor with a huge  $18'8 \times 13'7$  master bedroom with built in wardrobes, a second double bedroom and bathroom. To the rear and with direct access from the flat, is a delightful 45ft private garden.

This is a wonderful home and your earliest viewing is highly recommended.

The property is in a very desirable location and is perfect for the commute into the City with Blackheath Station only 0.3 miles away, Lewisham Station and DLR is 0.7 miles and Hither Green is 0.7 miles and close proximity to all the bars, restaurants and boutique shops of Blackheath Village. The popular open spaces of Blackheath Common, (0.4 miles), Greenwich Park, (0.8 miles), and Manor House Gardens, (0.4 miles), are all within a short walk.