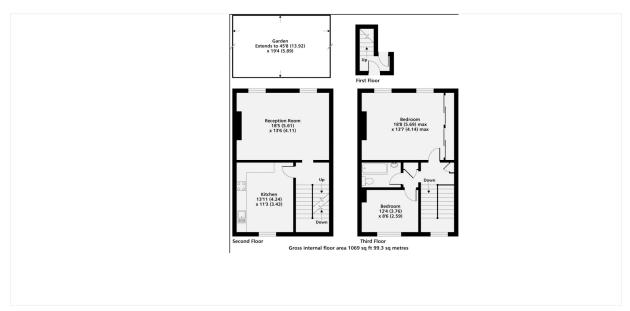

This floorplan is for illustration purposes only and is not to scale. The position and size of doors, windows, appliances and other features are approximate. Any lease and service charge details have been provided by the vendor. Any interest party should have these checked by a solicitor as part of the purchase process.

## **DESCRIPTION:**

Occupying the top two floors (second and third) of this impressive four storey Victorian home, the accommodation comprises; a large  $18'5 \times 13'6$  living room and a  $13'11 \times 11'3$  kitchen on the second floor with a huge  $18'8 \times 13'7$  master bedroom with built in wardrobes, a second double bedroom and bathroom. To the rear and with direct access from the flat, is a delightful 45ft private garden.