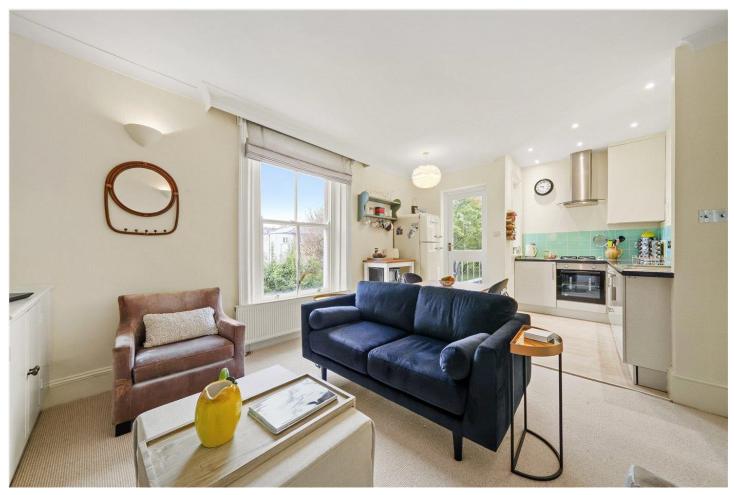

## **DESCRIPTION:**

This bright and excellently presented is situated on the first floor of a semi-detached period conversion. The accommodation extends to 511sq.ft and comprises entrance hall, two double bedrooms, bathroom and a lovely open-plan kitchen and reception room. The reception room is ideally placed at the back of the building and benefits from excellent south light and views over the surrounding gardens. A particular feature of the flat is the wonderful South facing terrace.