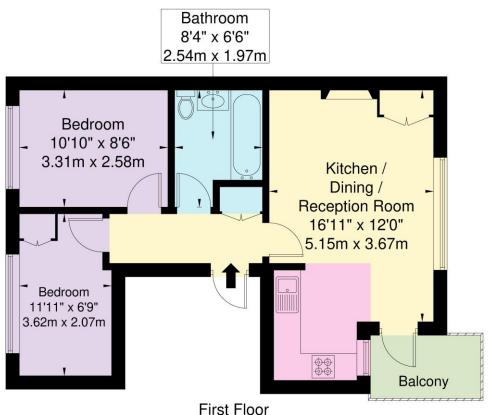

## Westbourne Park Villas W2 5EA

Approx. Gross Internal Area = 47.5 sq m / 511 sq ft

Ref

Copyright B L E U

The Floor plan is not to scale and measurements and areas shown are approximate and therefore should be used for illustrative purposes only. The plan has been prepared in accordance with the RICS code of Measuring Practice and whilst we have confidence in the information produced it must not be relied on. If there is any aspect of particular importance, you should carry out or commission your own inspection of the property.

Copyright @ BLEUPLAN

This floorplan is for illustration purposes only and is not to scale. The position and size of doors, windows, appliances and other features are approximate.

Notting Hill Sales | 0207 727 3227 | nottinghill@winkworth.co.uk