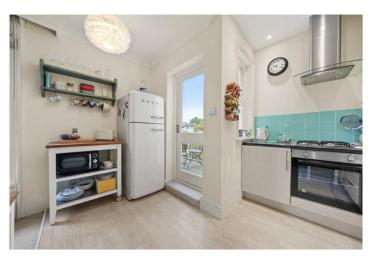

## **DESCRIPTION:**

This bright and excellently presented is situated on the first floor of a semi-detached period conversion. The accommodation extends to 511sq.ft and comprises entrance hall, two double bedrooms, bathroom and a lovely open-plan kitchen and reception room. The reception room is ideally placed at the back of the building and benefits from excellent south light and views over the surrounding gardens. A particular feature of the flat is the wonderful South facing terrace.