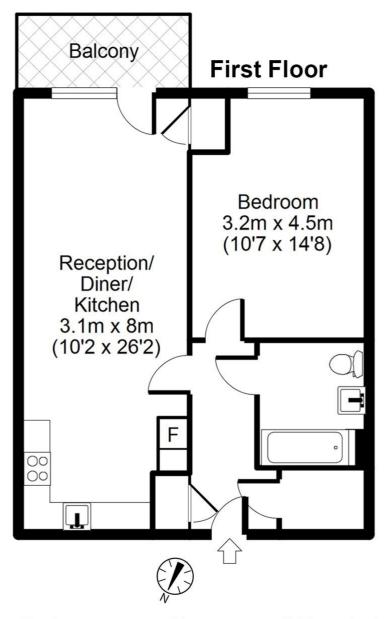

## Woodmill Road, E5

Total area: approx. 51 sq. metres (546 sq. feet)
For illustration purposes only - not to scale
www.londonpropertyassessments.co.uk

This floorplan is for illustration purposes only and is not to scale. The position and size of doors, windows, appliances and other features are approximate.