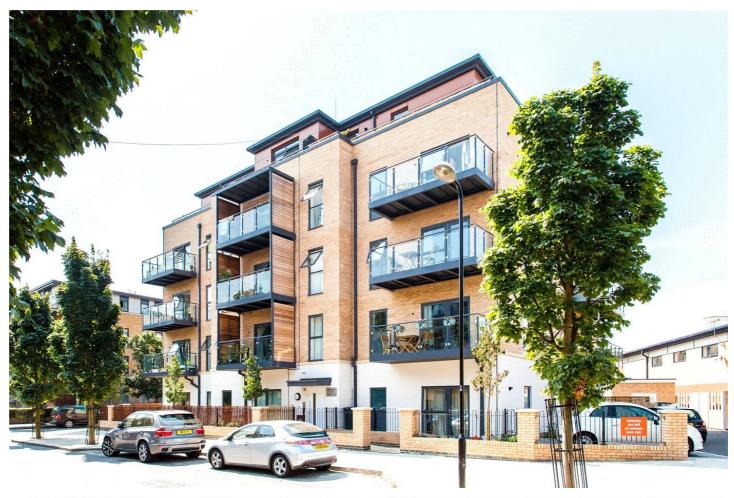

BELLEVALIA COURT, WOODMILL ROAD, LONDON, E5 **£400,000 LEASEHOLD** 

## A CONTEMPORARY ONE BEDROOM APARTMENT WITH A PRIVATE BALCONY

Hackney | 020 8986 4216 | hackney@winkworth.co.uk

Winkworth

## **DESCRIPTION:**

This stylish and contemporary open plan one bedroom apartment offers ample living space with wooden flooring throughout, private balcony and roof terrace. Perfectly situated within the Bellevalia development benefiting from an urban village vibe, riverside setting and excellent travel links. The property comprises of an open plan kitchen reception room finished to an excellent standard, complete with integrated oven, hob and extractor hood, a spacious double bedroom and bathroom. Further benefits include a good size private balcony as well as access to the communal roof terrace and gardens.

Bellevalia Court is located on a quiet residential street within easy walking distance of Springfield Park. On your doorstep, you'll have a rare slice of riverside living, courtesy of the charming River Lea. You'll also have Clapton's many alluring delis, cafes, bars, restaurants and chic boutiques within walking distance. Other East London hotspots such as Hoxton, Dalston and Stoke Newington are not far beyond.