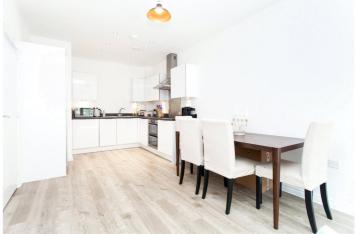

## **DESCRIPTION:**

This stylish and contemporary open plan one bedroom apartment offers ample living space with wooden flooring throughout, private balcony and roof terrace. Perfectly situated within the Bellevalia development benefiting from an urban village vibe, riverside setting and excellent travel links. The property comprises of an open plan kitchen reception room finished to an excellent standard, complete with integrated oven, hob and extractor hood, a spacious double bedroom and bathroom. Further benefits include a good size private balcony as well as access to the communal roof terrace and gardens.