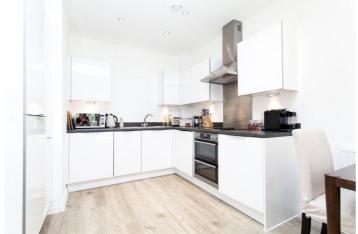

## **DESCRIPTION:**

This stylish and contemporary open plan one bedroom apartment offers ample living space with wooden flooring throughout, private balcony and roof terrace. Perfectly situated within the Bellevalia development benefiting from an urban village vibe, riverside setting and excellent travel links. The property comprises of an open plan kitchen reception room finished to an excellent standard, complete with integrated oven, hob and extractor hood, a spacious double bedroom and bathroom. Further benefits include a good size private balcony as well as access to the communal roof terrace and gardens.