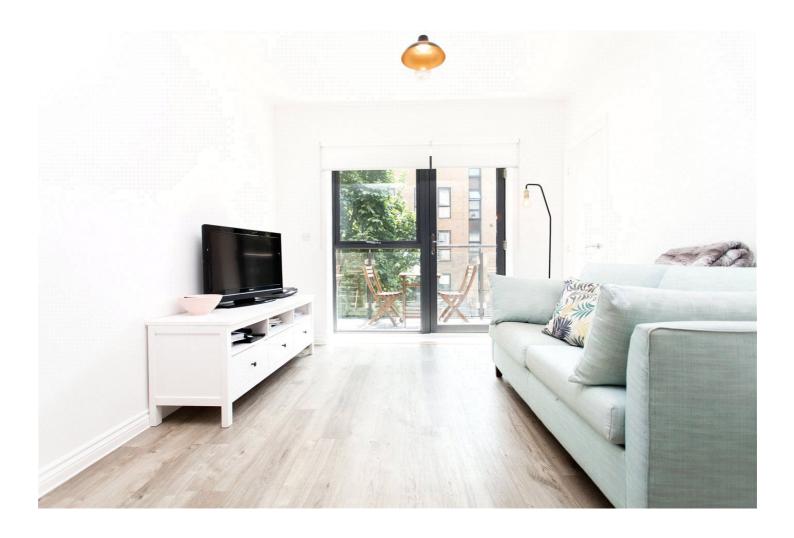

## **DESCRIPTION:**

This stylish and contemporary open plan one bedroom apartment offers ample living space with wooden flooring throughout, private balcony and roof terrace. Perfectly situated within the Bellevalia development benefiting from an urban village vibe, riverside setting and excellent travel links. The property comprises of an open plan kitchen reception room finished to an excellent standard, complete with integrated oven, hob and extractor hood, a spacious double bedroom and bathroom. Further benefits include a good size private balcony as well as access to the communal roof terrace and gardens.