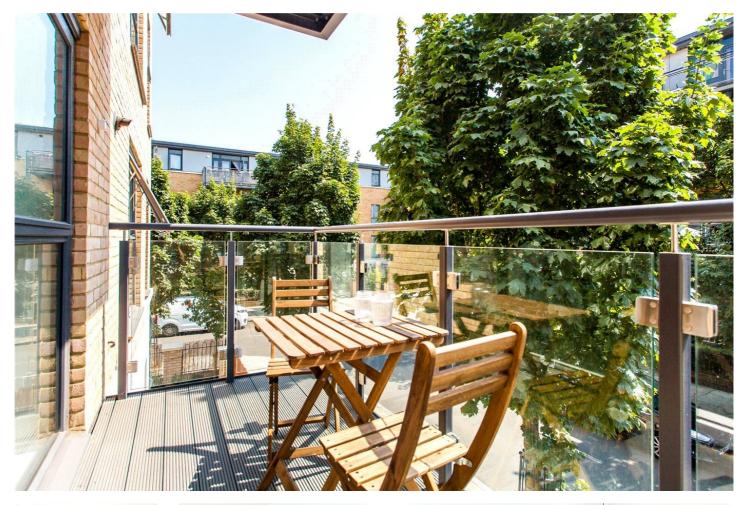

## **DESCRIPTION:**

This stylish and contemporary open plan one bedroom apartment offers ample living space with wooden flooring throughout, private balcony and roof terrace. Perfectly situated within the Bellevalia development benefiting from an urban village vibe, riverside setting and excellent travel links. The property comprises of an open plan kitchen reception room finished to an excellent standard, complete with integrated oven, hob and extractor hood, a spacious double bedroom and bathroom. Further benefits include a good size private balcony as well as access to the communal roof terrace and gardens.