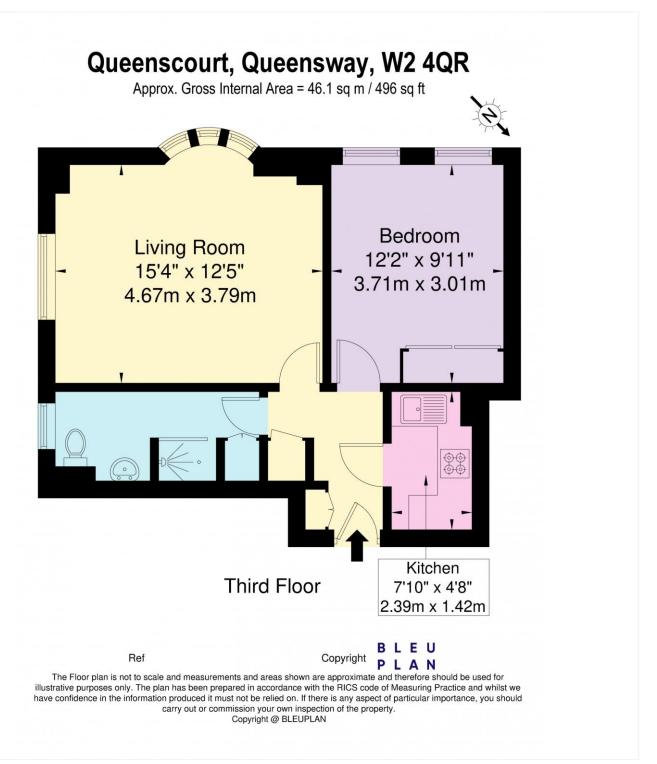

## A LOVELY NEWLY REFURBISHED, BRIGHT AND AIRY ONE BEDROOM FLAT IN THIS PORTERED BLOCK

Long Let, 1 Bedroom, 1 Reception Room, 1 Bathroom, Flat/Apartment, Upper Floor with Lift, Modern, Porter/Concierge, Furnished, 496 Approx. Sq. Ft

## LOCAL AUTHORITY AND COUNCIL TAX BAND:

City of Westminster (Band D)

This floorplan is for illustration purposes only and is not to scale. The position and size of doors, windows, appliances and other features are approximate.