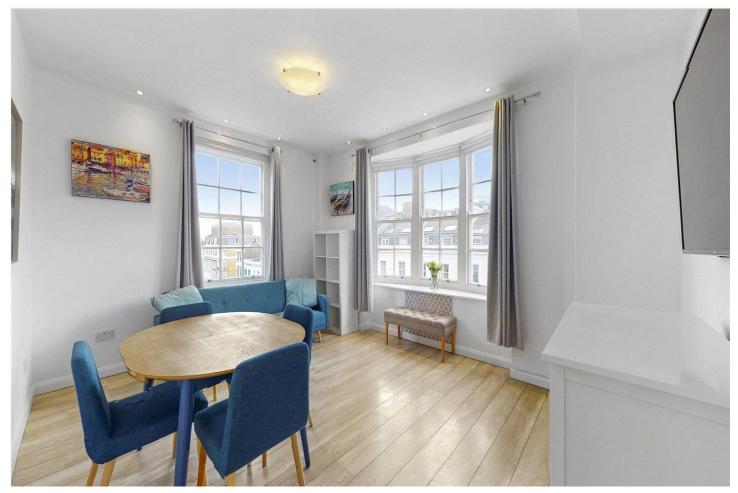

## A LOVELY NEWLY REFURBISHED, BRIGHT AND AIRY ONE BEDROOM FLAT IN THIS PORTERED BLOCK

Long Let, 1 Bedroom, 1 Reception Room, 1 Bathroom, Flat/Apartment, Upper Floor with Lift, Modern, Porter/Concierge, Furnished, 496 Approx. Sq. Ft

## **DESCRIPTION:**

A lovely refurbished, bright and airy one bedroom flat in this portered block in a fantastic location, close to the tube station restaurants and local amenities, available fully furnished and rent is inclusive of heating and hot water.