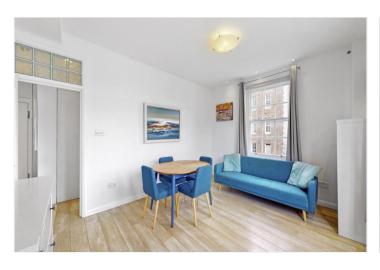

## A LOVELY NEWLY REFURBISHED, BRIGHT AND AIRY ONE BEDROOM FLAT IN THIS PORTERED BLOCK

Long Let, 1 Bedroom, 1 Reception Room, 1 Bathroom, Flat/Apartment, Upper Floor with Lift, Modern, Porter/Concierge, Furnished, 496 Approx. Sq. Ft

## **DESCRIPTION:**

A lovely refurbished, bright and airy one bedroom flat in this portered block in a fantastic location, close to the tube station restaurants and local amenities, available fully furnished and rent is inclusive of heating and hot water.