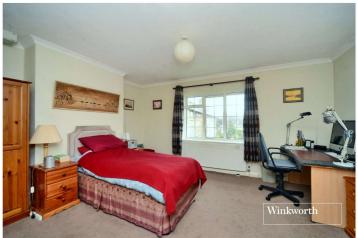

## **Entrance Hall**

**Living/Dining Room** -  $16'7" \times 16'3" \max (5.05m \times 4.95m \max)$ 

**Kitchen** -  $12'4" \times 10'9" \max (3.76m \times 3.28m \max)$ 

**Bedroom** - 14'10" x 12'1" max (4.52m x 3.68m max)

**Bedroom** - 12'4" x 11'4" max (3.76m x 3.45m max)

**Bathroom** - 9'4" x 5'7" max (2.84m x 1.7m max)

Separate WC

Storage Cupboards