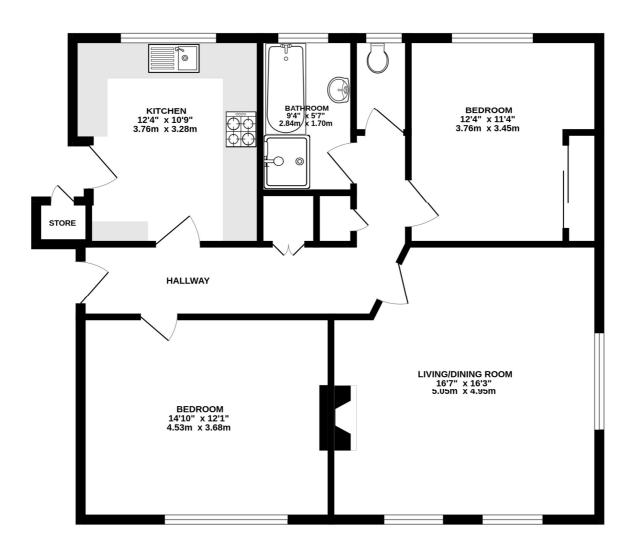

## **Entrance Hall**

**Living/Dining Room** -  $16'7" \times 16'3" \max (5.05m \times 4.95m \max)$ 

**Kitchen** -  $12'4" \times 10'9" \max (3.76m \times 3.28m \max)$ 

**Bedroom** - 14'10" x 12'1" max (4.52m x 3.68m max)

**Bedroom** - 12'4" x 11'4" max (3.76m x 3.45m max)

**Bathroom** - 9'4" x 5'7" max (2.84m x 1.7m max)

Separate WC

Storage Cupboards

## Cheam Mansions, Cheam SM3 8SA

INTERNAL FLOOR AREA (APPROX.) 883 sq ft/82.0 sq m

#### SECOND FLOOR FLAT

Whilst every attempt has been made to ensure the accuracy of this floor plan, measurement of doors, windows, rooms and any other items are approximate and no responsibility is taken for any error, omission or mis-statement. Made with Metropix © 2024.

This floorplan is for illustration purposes only and is not to scale. The position and size of doors, windows, appliances and other features are approximate.