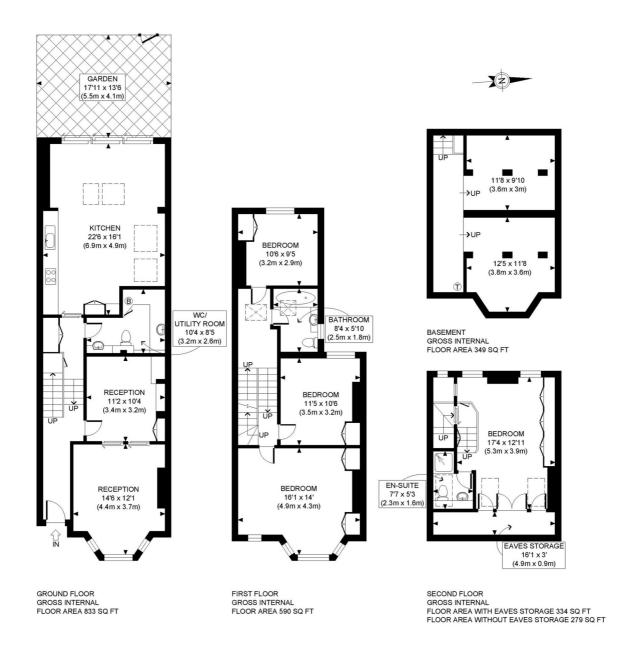

## **DESCRIPTION**

Offered in excellent condition throughout, this superb family house offers accommodation on the ground floor comprising entrance hall, double reception room, cloakroom/utility room and extended kitchen which in turn leads to a landscaped garden. The first floor offers three double bedrooms and family bathroom, with the top floor offering a further double bedroom with en suite shower room. The house further benefits from extensive cellar space.

## LOCAL AUTHORITY Hammersmith & Fulham

**TENURE** Freehold.

PRICE: £1,950,000 Freehold

APPROX. GROSS INTERNAL FLOOR AREA WITH EAVES STORAGE: 2106 SQ FT/ 196 SQM APPROX. GROSS INTERNAL FLOOR AREA WITHOUT EAVES STORAGE: 2051 SQ FT/ 191 SQM

This plan is for illustrative purposes only and should be used as such by any prospective client.

Whilst every attempt has been made to ensure the accuracy of the Floor Plan contained here, measurements of the doors, windows, rooms and any other items are approximate and no responsibility is taken for any errors, omissions, or misstatement.