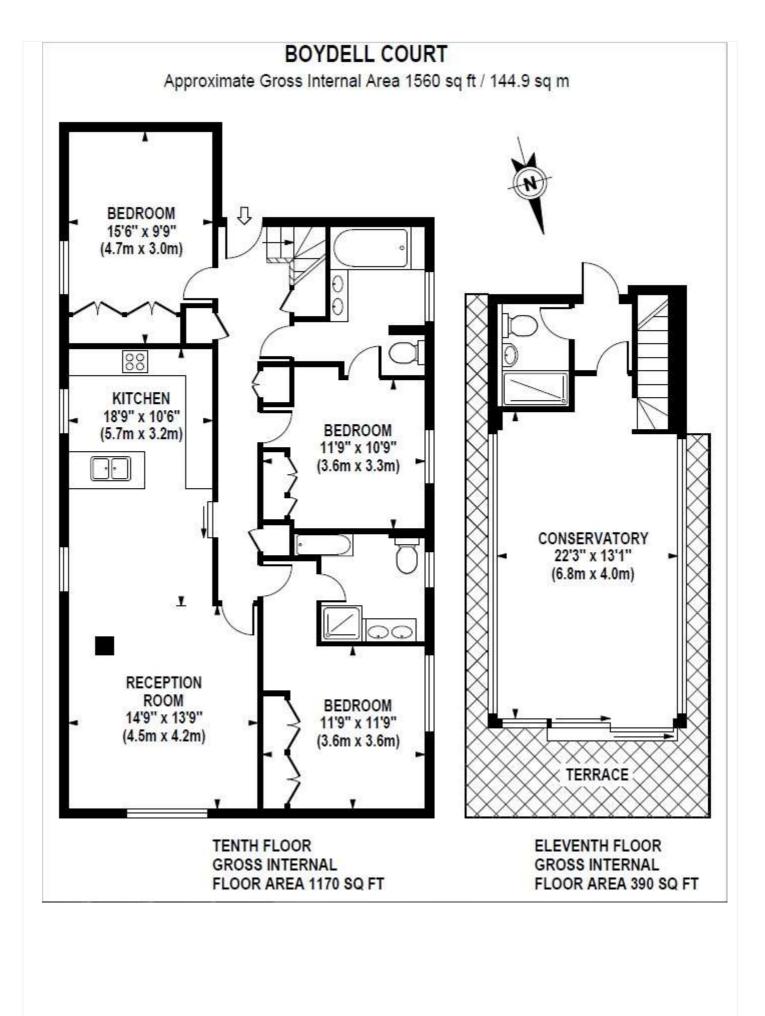

## BOYDELL COURT, ST JOHN'S WOOD, LONDON, NW8 **£1,950 PER WEEK** FURNISHED, UNFURNISHED

A brand newly refurbished three bedroom penthouse set on the tenth floor of this portered block, ideally located for Swiss Cottage Tube Station as well as St John's Wood High Street. The property benefits from a roof terrace offering panoramic 180 degree views across London's skyline, parking garage and roof terrace.

Three Bedrooms | Three Bathrooms | Reception Room | Fitted Kitchen | | 24 Hour Porterage | Air Conditioning | Communal Heating | Communal Hot Water | First Come, First Served Parking | Roof Terrace