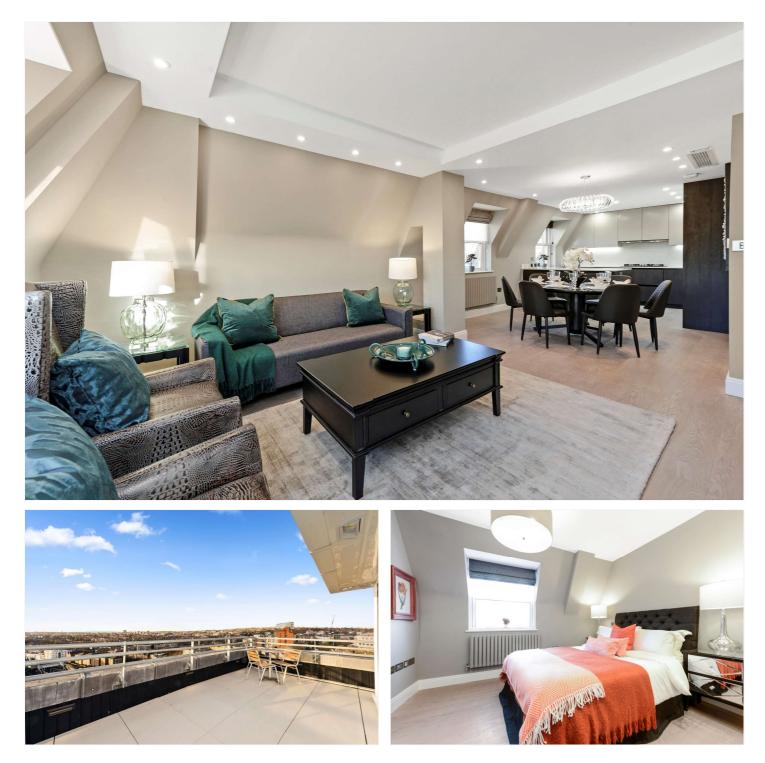

## BOYDELL COURT, ST JOHN'S WOOD, LONDON, NW8 **£1,950 PER WEEK** FURNISHED, UNFURNISHED

A brand newly refurbished three bedroom penthouse set on the tenth floor of this portered block, ideally located for Swiss Cottage Tube Station as well as St John's Wood High Street. The property benefits from a roof terrace offering panoramic 180 degree views across London's skyline, parking garage and roof terrace.

Three Bedrooms | Three Bathrooms | Reception Room | Fitted Kitchen | | 24 Hour Porterage | Air Conditioning | Communal Heating | Communal Hot Water | First Come, First Served Parking | Roof Terrace