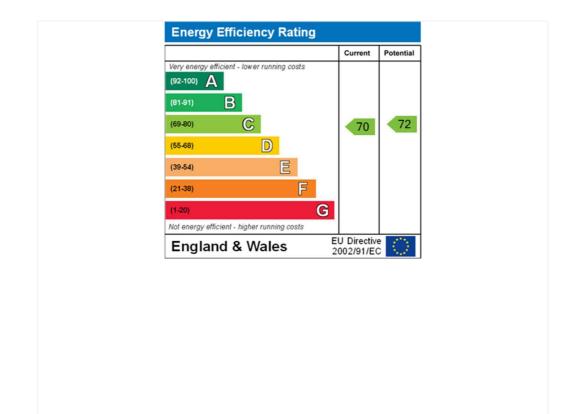

## Tenancy Deposit: £11,700.00

**Holding Deposit:** 1 weeks rent where the rent is up to  $\pm$ 50,000 per annum, 2 weeks rent where the rent is over  $\pm$ 50,000 per annum **Council Tax Band:** H

Where no figures are shown, we have been unable to ascertain the information. All figures that are shown were correct at the time of printing.