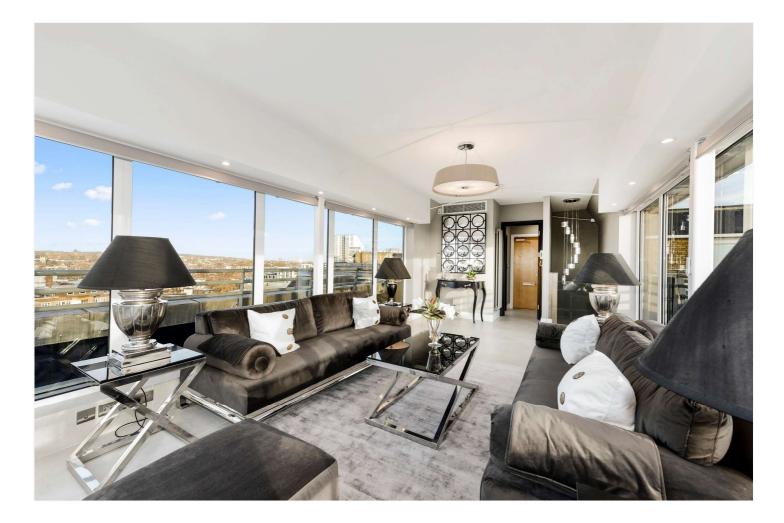

## BOYDELL COURT, ST JOHN'S WOOD, LONDON, NW8 **£1,950 PER WEEK** FURNISHED, UNFURNISHED

A brand newly refurbished three bedroom penthouse set on the tenth floor of this portered block, ideally located for Swiss Cottage Tube Station as well as St John's Wood High Street. The property benefits from a roof terrace offering panoramic 180 degree views across London's skyline, parking garage and roof terrace.

Three Bedrooms | Three Bathrooms | Reception Room | Fitted Kitchen | | 24 Hour Porterage | Air Conditioning | Communal Heating | Communal Hot Water | First Come, First Served Parking | Roof Terrace