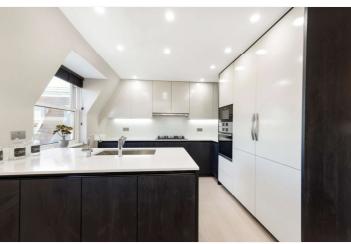

## BOYDELL COURT, ST JOHN'S WOOD, LONDON, NW8 **£1,950 PER WEEK** FURNISHED, UNFURNISHED

A brand newly refurbished three bedroom penthouse set on the tenth floor of this portered block, ideally located for Swiss Cottage Tube Station as well as St John's Wood High Street. The property benefits from a roof terrace offering panoramic 180 degree views across London's skyline, parking garage and roof terrace.

Three Bedrooms | Three Bathrooms | Reception Room | Fitted Kitchen | | 24 Hour Porterage | Air Conditioning | Communal Heating | Communal Hot Water | First Come, First Served Parking | Roof Terrace