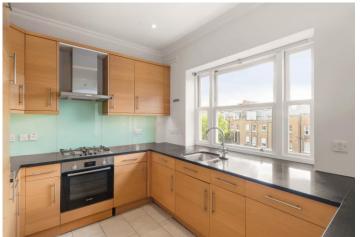

The large reception room and kitchen/dining room are located on the third floor, with large windows overlooking the communal gardens to the front and private gardens to the rear. On the fourth floor are three spacious double bedrooms with excellent built-in storage, an en-suite shower room and separate family bathroom.