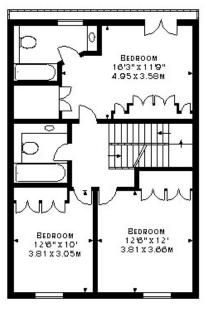

## APPROX. GROSS INTERNAL AREA\* 1525 FT 2 - 141.67 M 2

THIRD FLOOR FOURTH FLOOR FIFTH FLOOR

winkworth.co.uk

This floorplan is for illustration purposes only and is not to scale. The position and size of doors, windows, appliances and other features are approximate.