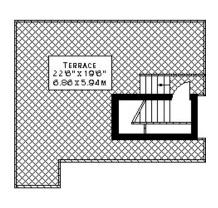

## APPROX. GROSS INTERNAL AREA\* 1525 FT 2 - 141.67 M 2

THIRD FLOOR FOURTH FLOOR FIFTH FLOOR

winkworth.co.uk

This floorplan is for illustration purposes only and is not to scale. The position and size of doors, windows, appliances and other features are approximate.