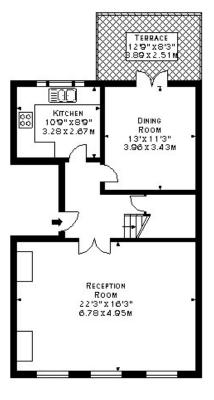

## APPROX. GROSS INTERNAL AREA\* 1525 FT 2 - 141.67 M 2

THIRD FLOOR FOURTH FLOOR FIFTH FLOOR

winkworth.co.uk

This floorplan is for illustration purposes only and is not to scale. The position and size of doors, windows, appliances and other features are approximate.