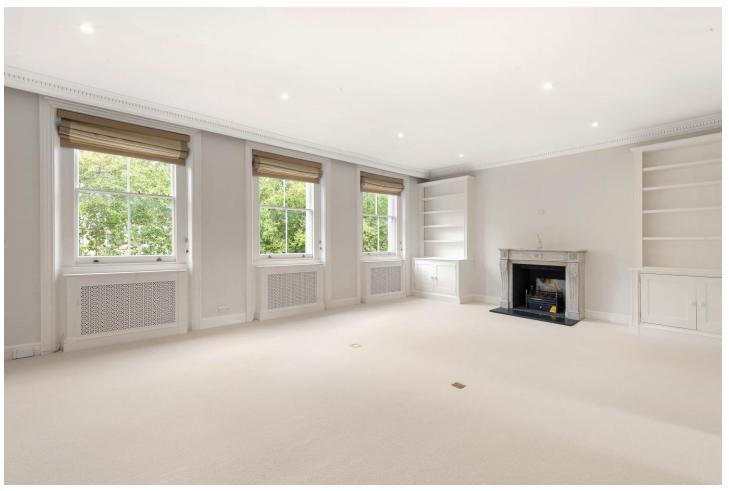

## **DESCRIPTION**

This wonderfully light property offers superb accommodation over the third and fourth floors, with the added benefit of a West-facing balcony off the kitchen/dining room, and large roof terrace.

The large reception room and kitchen/dining room are located on the third floor, with large windows overlooking the communal gardens to the front and private gardens to the rear. On the fourth floor are three spacious double bedrooms with excellent built-in storage, an en-suite shower room and separate family bathroom.

The flat has been redecorated and recarpeted throughout and is available immediately on an unfurnished basis.