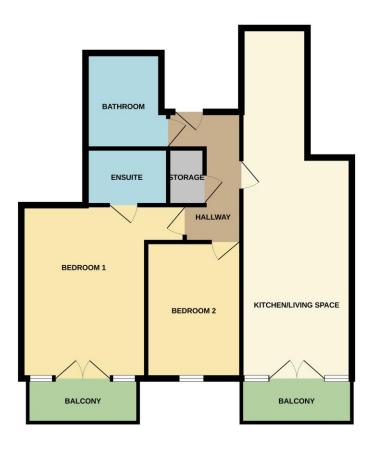

## £585,000 SHARE OF FREEHOLD

This brand-new stunning first floor apartment is situated directly on the clifftop on the West Cliff and enjoys uninterrupted sea views from all principal rooms. The accommodation includes two double bedrooms, an open plan lounge with a fully fitted designer kitchen, a luxury en-suite shower room and a fitted bathroom with beautiful sanitary ware and porcelain tiles. The south facing balcony overlooks the sea and there is underground residents parking with electric charging points in the basement. Built by local award-winning builders AJC Group

### DESCRIPTION

The apartment is accessed via either the secure communal entrance or from the underground parking where there is a lift or stairs to the first floor landing.

Located in the centre of the building, this incredibly bright apartment has the benefit of all principal rooms facing south and enjoying stunning sea views from every room.

Both bedrooms also look out over the sea with the master benefiting from a luxury en-suite with premium porcelain tiles, a designer vanity unit and wall hung toilet.

There is also a stunning designer bathroom accessed from the hallway finished in a matching style to the en-suite with a bath and rain shower above.