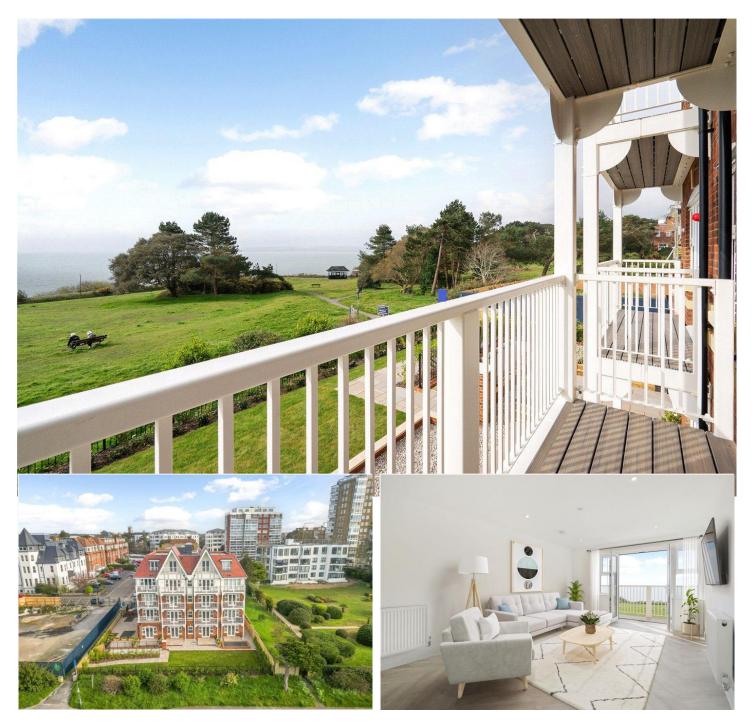

## £585,000 SHARE OF FREEHOLD

This brand-new stunning first floor apartment is situated directly on the clifftop on the West Cliff and enjoys uninterrupted sea views from all principal rooms. The accommodation includes two double bedrooms, an open plan lounge with a fully fitted designer kitchen, a luxury en-suite shower room and a fitted bathroom with beautiful sanitary ware and porcelain tiles. The south facing balcony overlooks the sea and there is underground residents parking with electric charging points in the basement. Built by local award-winning builders AJC Group

### DESCRIPTION

The apartment is accessed via either the secure communal entrance or from the underground parking where there is a lift or stairs to the first floor landing.

Located in the centre of the building, this incredibly bright apartment has the benefit of all principal rooms facing south and enjoying stunning sea views from every room.

The lounge is open plan making this a sociable room with a designer fully fitted kitchen which includes premium integrated appliances, shaker style matt finish cupboard and drawer units and 20mm Quartz worktops. The lounge area opens onto the private southerly aspect balcony which enjoys panoramic uninterrupted sea views.

There is resident's parking underground with a number of electric charging points. There is access from the development leading directly onto the cliff top and in turn, down to the award-winning sandy beaches. Bournemouth town centre and Westbourne Village are both within walking distance.