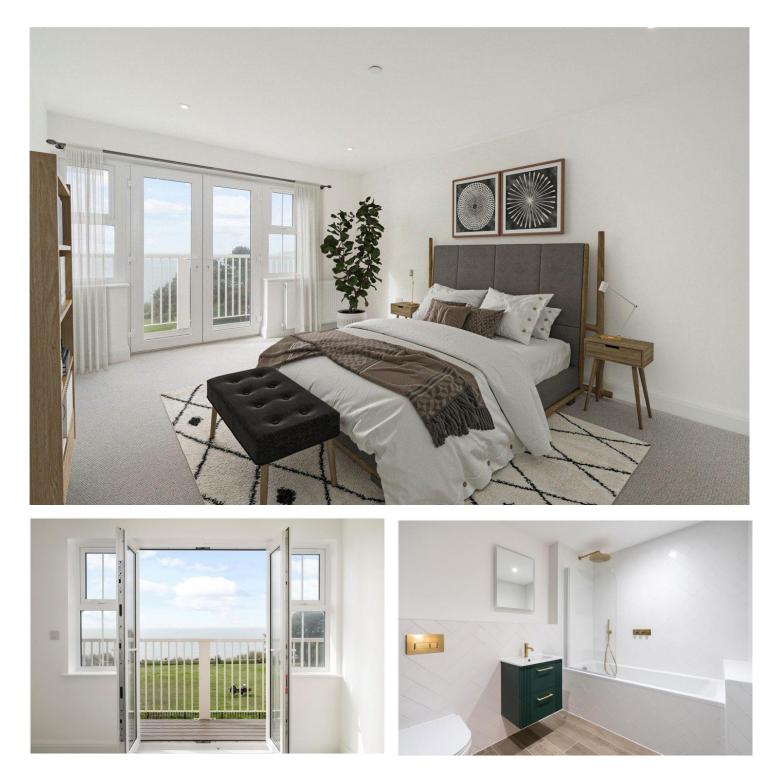

The lounge is open plan making this a sociable room with a designer fully fitted kitchen which includes premium integrated appliances, shaker style matt finish cupboard and drawer units and 20mm Quartz worktops. The lounge area opens onto the private southerly aspect balcony which enjoys panoramic uninterrupted sea views.

Both bedrooms also look out over the sea with the master benefiting from a luxury en-suite with premium porcelain tiles, a designer vanity unit and wall hung toilet.

There is also a stunning designer bathroom accessed from the hallway finished in a matching style to the en-suite with a bath and rain shower above.