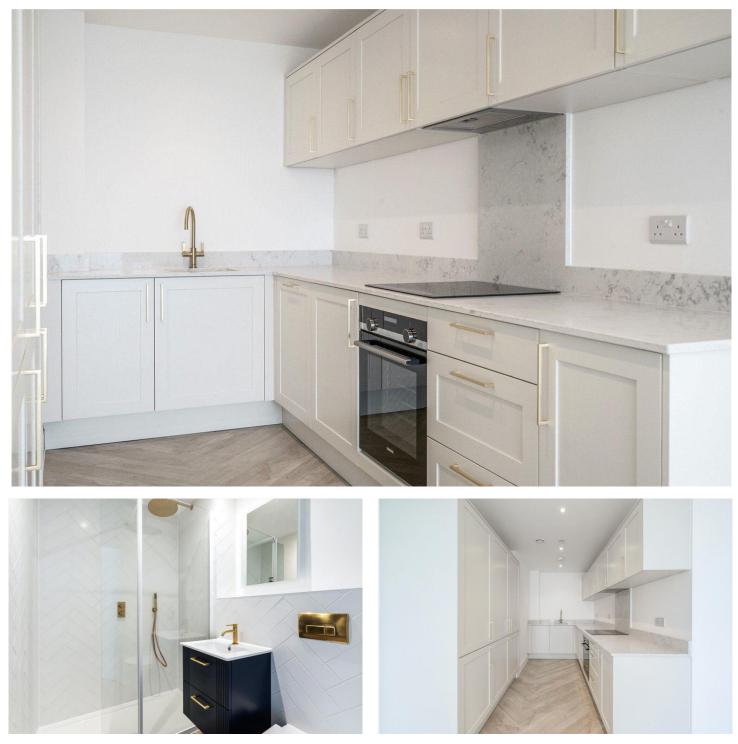

The lounge is open plan making this a sociable room with a designer fully fitted kitchen which includes premium integrated appliances, shaker style matt finish cupboard and drawer units and 20mm Quartz worktops. The lounge area opens onto the private southerly aspect balcony which enjoys panoramic uninterrupted sea views.

Both bedrooms also look out over the sea with the master benefiting from a luxury en-suite with premium porcelain tiles, a designer vanity unit and wall hung toilet.

There is also a stunning designer bathroom accessed from the hallway finished in a matching style to the en-suite with a bath and rain shower above.