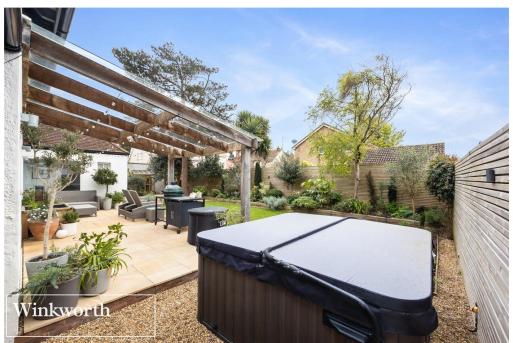

Externally, the property benefits from a south facing rear garden which has been carefully landscaped to create a fantastic space to enjoy in all seasons. Additional benefits include underfloor heating to the kitchen/diner/lounge as well as the main bathroom.