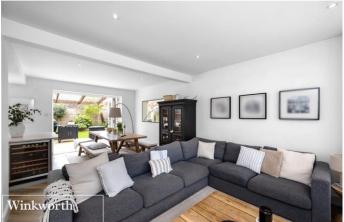

The heart of the home is the modern open plan L-shaped kitchen/ diner /lounge which is light and bright courtesy of the bespoke bi-fold kitchen window and doors giving access to the south facing garden. The kitchen offers a range of neutral wall and base units with sleek worktops and build in appliances. A well designed home wouldn't be complete without a utility room and this property offers a large utility area with a mezzanine floor which would be ideal for additional storage. The property offers an additional lounge with feature log burner. Furthermore there is a downstairs bedroom which has a fantastic outlook onto the garden.