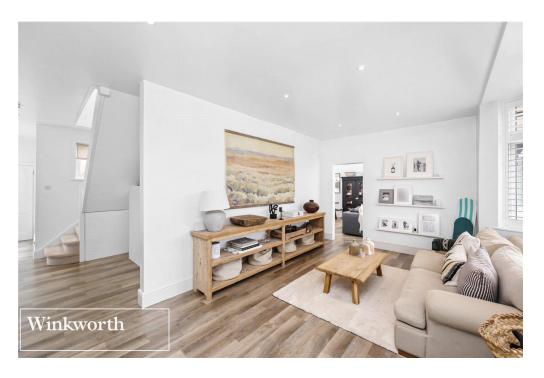

The heart of the home is the modern open plan L-shaped kitchen/ diner /lounge which is light and bright courtesy of the bespoke bi-fold kitchen window and doors giving access to the south facing garden. The kitchen offers a range of neutral wall and base units with sleek worktops and build in appliances. A well designed home wouldn't be complete without a utility room and this property offers a large utility area with a mezzanine floor which would be ideal for additional storage. The property offers an additional lounge with feature log burner. Furthermore there is a downstairs bedroom which has a fantastic outlook onto the garden.