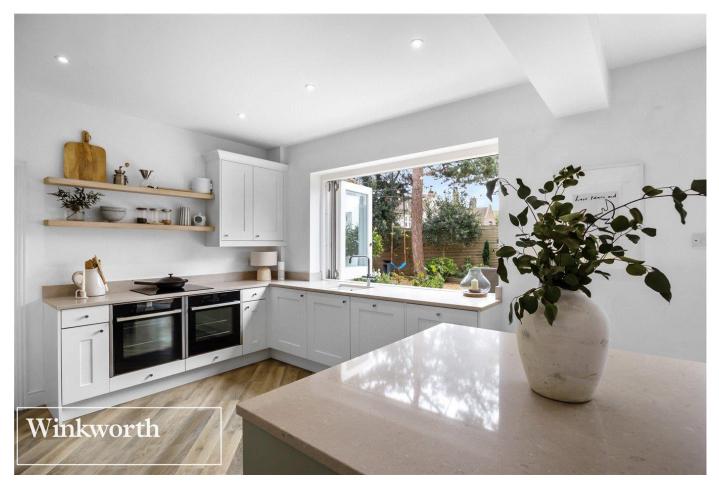

The heart of the home is the modern open plan L-shaped kitchen/ diner /lounge which is light and bright courtesy of the bespoke bi-fold kitchen window and doors giving access to the south facing garden. The kitchen offers a range of neutral wall and base units with sleek worktops and build in appliances. A well designed home wouldn't be complete without a utility room and this property offers a large utility area with a mezzanine floor which would be ideal for additional storage. The property offers an additional lounge with feature log burner. Furthermore there is a downstairs bedroom which has a fantastic outlook onto the garden.