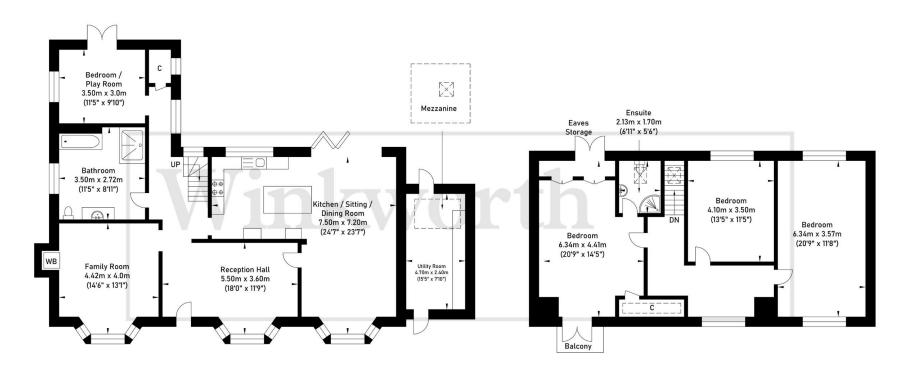

## Hythe Road

Ground Floor Approximate Floor Area 1361.63 sq ft (126.50 sq m) First Floor Approximate Floor Area 905.56 sq ft

(84.13 sq m)

Approximate Gross Internal Area = 210.63 sq m / 2267.20 sq ft Illustration For Identification Only - Not To Scale  $\bigcirc$  Winkworth Worthing