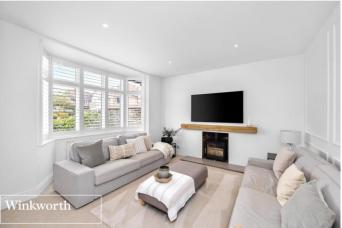

The heart of the home is the modern open plan L-shaped kitchen/ diner /lounge which is light and bright courtesy of the bespoke bi-fold kitchen window and doors giving access to the south facing garden. The kitchen offers a range of neutral wall and base units with sleek worktops and build in appliances. A well designed home wouldn't be complete without a utility room and this property offers a large utility area with a mezzanine floor which would be ideal for additional storage. The property offers an additional lounge with feature log burner. Furthermore there is a downstairs bedroom which has a fantastic outlook onto the garden.