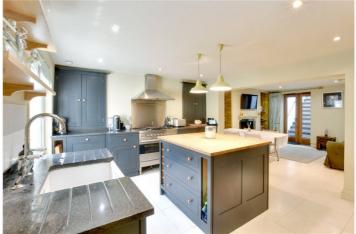

It is thought that the terrace of houses was originally built to house naval officers and their families who were studying at Greenwich Naval College. Located adjacent to the Cutty Sark museum and built c1840, this Grade II listed stucco fronted house is arranged over four floors and offers elegant flexible family accommodation. The house has been extensively refurbished in recent years to include a fabulous modern bespoke fitted kitchen, with range cooker and American sized fridge freezer, plus granite worktops as well as an addition of a wood burning stove in the adjoining family room. In addition, there's a separate laundry room located just off the kitchen. There is a master suite on the top floor and the living room on the first floor enjoys direct views of the Naval College. A feature of the property is a very pretty landscaped garden which was altered by the current owners including creating an access via French Windows directly from the kitchen/family area on the lower level.