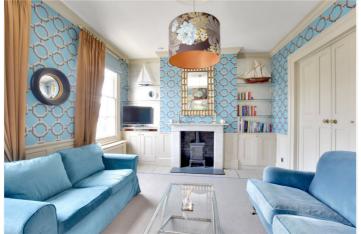

It is thought that the terrace of houses was originally built to house naval officers and their families who were studying at Greenwich Naval College. Located adjacent to the Cutty Sark museum and built c1840, this Grade II listed stucco fronted house is arranged over four floors and offers elegant flexible family accommodation. The house has been extensively refurbished in recent years to include a fabulous modern bespoke fitted kitchen, with range cooker and American sized fridge freezer, plus granite worktops as well as an addition of a wood burning stove in the adjoining family room. In addition, there's a separate laundry room located just off the kitchen. There is a master suite on the top floor and the living room on the first floor enjoys direct views of the Naval College. A feature of the property is a very pretty landscaped garden which was altered by the current owners including creating an access via French Windows directly from the kitchen/family area on the lower level.