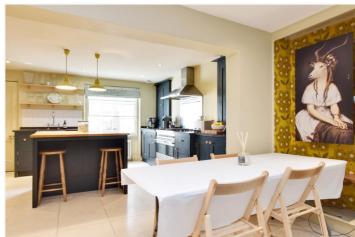

It is thought that the terrace of houses was originally built to house naval officers and their families who were studying at Greenwich Naval College. Located adjacent to the Cutty Sark museum and built c1840, this Grade II listed stucco fronted house is arranged over four floors and offers elegant flexible family accommodation. The house has been extensively refurbished in recent years to include a fabulous modern bespoke fitted kitchen, with range cooker and American sized fridge freezer, plus granite worktops as well as an addition of a wood burning stove in the adjoining family room. In addition, there's a separate laundry room located just off the kitchen. There is a master suite on the top floor and the living room on the first floor enjoys direct views of the Naval College. A feature of the property is a very pretty landscaped garden which was altered by the current owners including creating an access via French Windows directly from the kitchen/family area on the lower level.