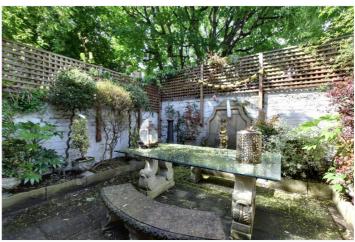

It is thought that the terrace of houses was originally built to house naval officers and their families who were studying at Greenwich Naval College. Located adjacent to the Cutty Sark museum and built c1840, this Grade II listed stucco fronted house is arranged over four floors and offers elegant flexible family accommodation. The house has been extensively refurbished in recent years to include a fabulous modern bespoke fitted kitchen, with range cooker and American sized fridge freezer, plus granite worktops as well as an addition of a wood burning stove in the adjoining family room. In addition, there's a separate laundry room located just off the kitchen. There is a master suite on the top floor and the living room on the first floor enjoys direct views of the Naval College. A feature of the property is a very pretty landscaped garden which was altered by the current owners including creating an access via French Windows directly from the kitchen/family area on the lower level.