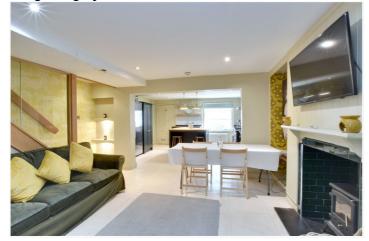

## **DESCRIPTION:**

We are delighted to present an extremely rare opportunity to acquire a wonderful Georgian townhouse (one of only two in the terrace which are held privately) within the heart of Greenwich town centre.

It is thought that the terrace of houses was originally built to house naval officers and their families who were studying at Greenwich Naval College. Located adjacent to the Cutty Sark museum and built c1840, this Grade II listed stucco fronted house is arranged over four floors and offers elegant flexible family accommodation. The house has been extensively refurbished in recent years to include a fabulous modern bespoke fitted kitchen, with range cooker and American sized fridge freezer, plus granite worktops as well as an addition of a wood burning stove in the adjoining family room. In addition, there's a separate laundry room located just off the kitchen. There is a master suite on the top floor and the living room on the first floor enjoys direct views of the Naval College. A feature of the property is a very pretty landscaped garden which was altered by the current owners including creating an access via French Windows directly from the kitchen/family area on the lower level.