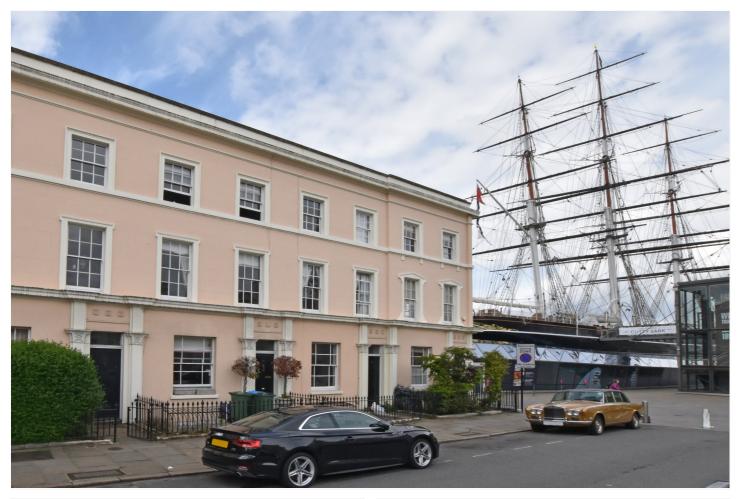

KING WILLIAM WALK, GREENWICH, LONDON, SE10 **£1,400,000** LEASEHOLD

WE ARE DELIGHTED TO PRESENT AN EXTREMELY RARE OPPORTUNITY TO ACQUIRE A WONDERFUL GEORGIAN TOWNHOUSE (ONE OF ONLY TWO IN THE TERRACE WHICH ARE HELD PRIVATELY) WITHIN THE HEART OF GREENWICH TOWN CENTRE.

## **DESCRIPTION:**

We are delighted to present an extremely rare opportunity to acquire a wonderful Georgian townhouse (one of only two in the terrace which are held privately) within the heart of Greenwich town centre.

It is thought that the terrace of houses was originally built to house naval officers and their families who were studying at Greenwich Naval College. Located adjacent to the Cutty Sark museum and built c1840, this Grade II listed stucco fronted house is arranged over four floors and offers elegant flexible family accommodation. The house has been extensively refurbished in recent years to include a fabulous modern bespoke fitted kitchen, with range cooker and American sized fridge freezer, plus granite worktops as well as an addition of a wood burning stove in the adjoining family room. In addition, there's a separate laundry room located just off the kitchen. There is a master suite on the top floor and the living room on the first floor enjoys direct views of the Naval College. A feature of the property is a very pretty landscaped garden which was altered by the current owners including creating an access via French Windows directly from the kitchen/family area on the lower level.

The location is unique with great transport links being within a couple of hundred yards of the Cutty Sark DLR, Greenwich Pier and the foot tunnel. Less than a minutes' walk away is the famous Greenwich market c1820 and there are numerous shops, restaurants and bars within easy reach. The property has no chain and your earliest viewing is highly recommended.