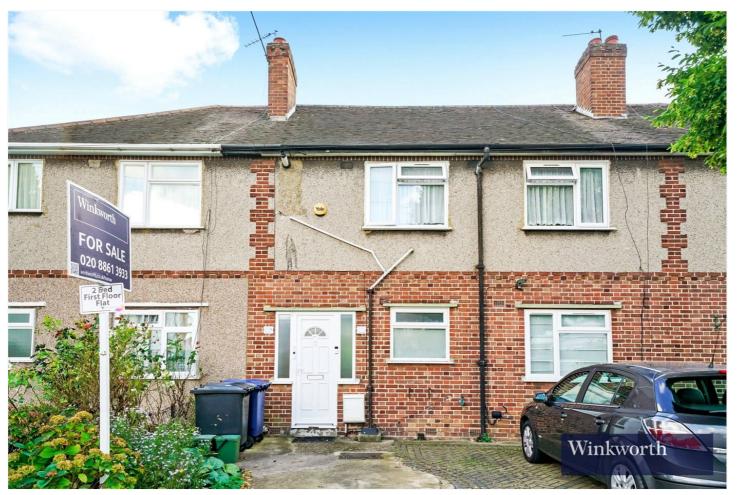

CARR ROAD, MIDDLESEX, UB5 **£335,000 LEASEHOLD** 

## **CHARMING MAISONETTE FOR SALE**

Tenure: Leasehold 926 years Approx.

Council Tax Band: C (London Borough of Ealing)

EPC Rating: D (Expiry July 2024)

Service Charge: £0.00 Ground Rent: £0.00

Harrow | 020 8861 3933 | harrow@winkworth.co.uk

## **DESCRIPTION:**

Winkworth Harrow are delighted to offer this charming first floor, two bedroom maisonette to the sales market.

Comprising a bright hallway, sizeable reception, family bathroom and two double bedrooms, Carr Road is a rare gem which is ideal for first time buyers and investors alike.

Carr Road is conveniently located in extremely close proximity to Northolt's wealth of local amenities, with Northolt Leisure Centre and Northolt Underground Station just a short walk away.

Further benefits include unexpired leasehold of approximately 900 years, no Service Charges or ground rent. The property benefits from access to a well maintained garden.