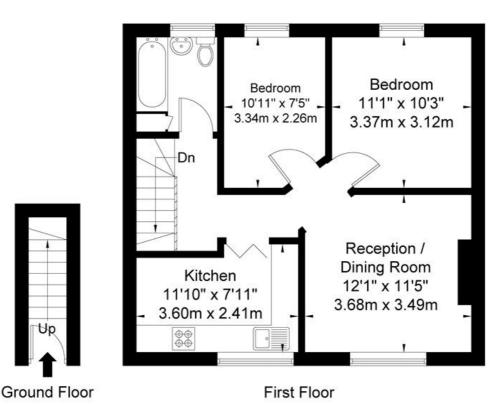

## **Carr Road Northolt UB5 4RL**

Approx Gross Internal Area = 54.7 sg m / 588 sg ft

Ref Copyright P L A N

The Floor plan is not to scale and measurements and areas shown are approximate and therefore should be used for illustrative purposes only. The plan has been prepared in accordance with the RICS code of Measuring Practice and whilst we have confidence in the information produced it must not be relied on. If there is any aspect of particular importance, you should carry out or commission your own inspection of the property.

Copyright @ BLEUPLAN

This floorplan is for illustration purposes only and is not to scale. The position and size of doors, windows, appliances and other features are approximate.

Harrow | 020 8861 3933 | harrow@winkworth.co.uk