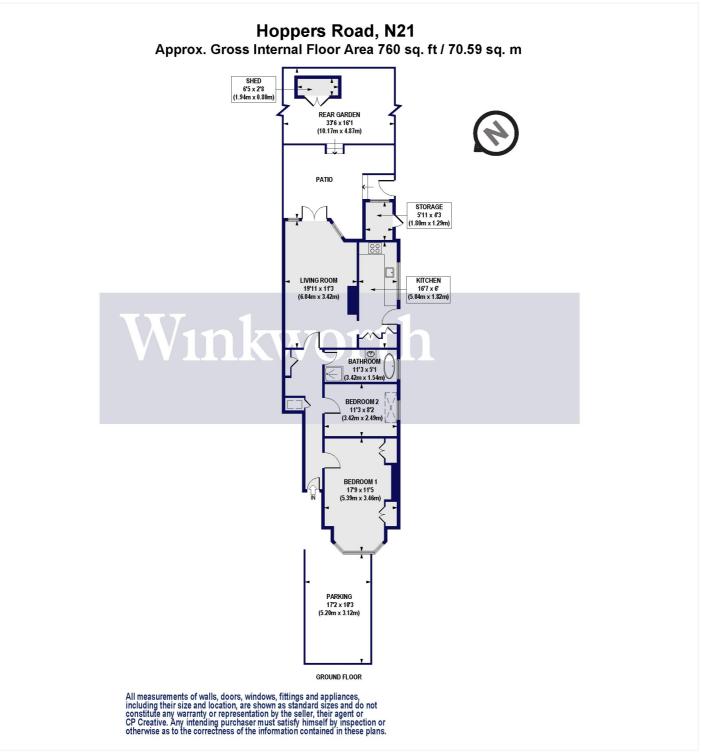

Council Tax: London Borough of Enfield - Band D, Service Charge: N/A
Ground Rent: £25 Per Annum, Remaining Lease Term: Circa 102 Years (125 years from 24/6/2000)

This floorplan is for illustration purposes only and is not to scale. The position and size of doors, windows, appliances and other features are approximate.