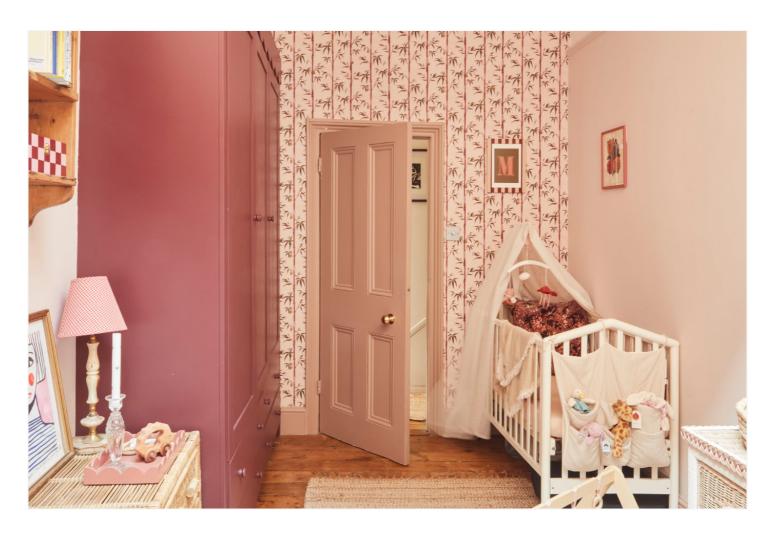

You will find a light and airy reception room at the rear with French doors providing access to a decked patio, a cast iron fireplace and stripped wood flooring. Adjacent to the reception room is a separate kitchen with bespoke units framed by a custom-made concrete worktop, and a door providing side access. Two generously sized bedroom enjoy fitted wardrobes. The stunning principal bedroom features a large bay with tall shutters and a window seat below. The bathroom is beautifully furnished with traditional fixtures and fittings, including a freestanding claw bath. There is also a walk-in shower and a custom concrete wash hand basin. Outside you will find direct access to a well-maintained rear garden and a parking space for one car at the front.