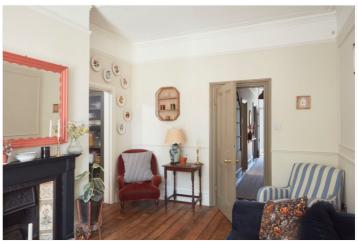

You will find a light and airy reception room at the rear with French doors providing access to a decked patio, a cast iron fireplace and stripped wood flooring. Adjacent to the reception room is a separate kitchen with bespoke units framed by a custom-made concrete worktop, and a door providing side access. Two generously sized bedroom enjoy fitted wardrobes. The stunning principal bedroom features a large bay with tall shutters and a window seat below. The bathroom is beautifully furnished with traditional fixtures and fittings, including a freestanding claw bath. There is also a walk-in shower and a custom concrete wash hand basin. Outside you will find direct access to a well-maintained rear garden and a parking space for one car at the front.