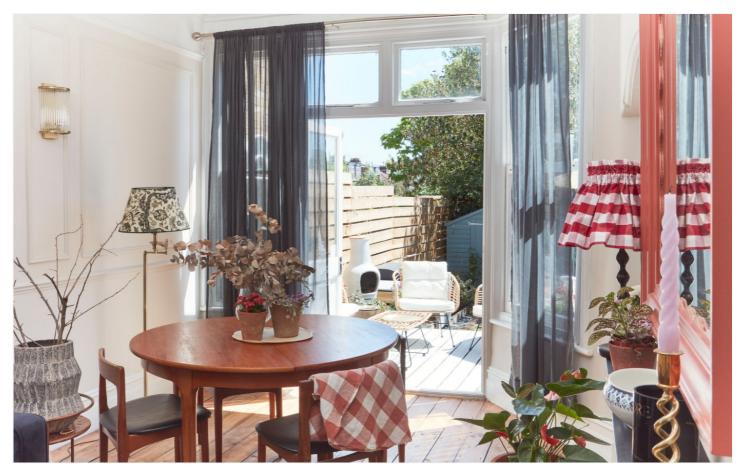

You will find a light and airy reception room at the rear with French doors providing access to a decked patio, a cast iron fireplace and stripped wood flooring. Adjacent to the reception room is a separate kitchen with bespoke units framed by a custom-made concrete worktop, and a door providing side access. Two generously sized bedroom enjoy fitted wardrobes. The stunning principal bedroom features a large bay with tall shutters and a window seat below. The bathroom is beautifully furnished with traditional fixtures and fittings, including a freestanding claw bath. There is also a walk-in shower and a custom concrete wash hand basin. Outside you will find direct access to a well-maintained rear garden and a parking space for one car at the front.