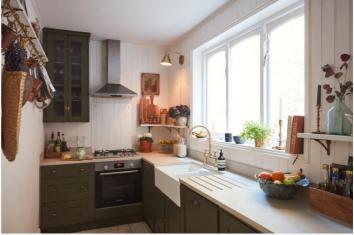

You will find a light and airy reception room at the rear with French doors providing access to a decked patio, a cast iron fireplace and stripped wood flooring. Adjacent to the reception room is a separate kitchen with bespoke units framed by a custom-made concrete worktop, and a door providing side access. Two generously sized bedroom enjoy fitted wardrobes. The stunning principal bedroom features a large bay with tall shutters and a window seat below. The bathroom is beautifully furnished with traditional fixtures and fittings, including a freestanding claw bath. There is also a walk-in shower and a custom concrete wash hand basin. Outside you will find direct access to a well-maintained rear garden and a parking space for one car at the front.