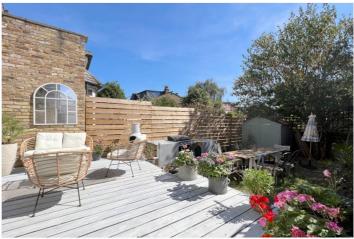

You will find a light and airy reception room at the rear with French doors providing access to a decked patio, a cast iron fireplace and stripped wood flooring. Adjacent to the reception room is a separate kitchen with bespoke units framed by a custom-made concrete worktop, and a door providing side access. Two generously sized bedroom enjoy fitted wardrobes. The stunning principal bedroom features a large bay with tall shutters and a window seat below. The bathroom is beautifully furnished with traditional fixtures and fittings, including a freestanding claw bath. There is also a walk-in shower and a custom concrete wash hand basin. Outside you will find direct access to a well-maintained rear garden and a parking space for one car at the front.