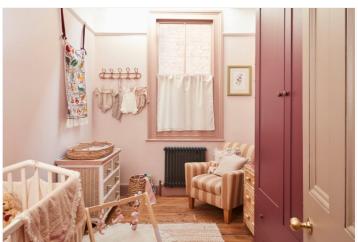

You will find a light and airy reception room at the rear with French doors providing access to a decked patio, a cast iron fireplace and stripped wood flooring. Adjacent to the reception room is a separate kitchen with bespoke units framed by a custom-made concrete worktop, and a door providing side access. Two generously sized bedroom enjoy fitted wardrobes. The stunning principal bedroom features a large bay with tall shutters and a window seat below. The bathroom is beautifully furnished with traditional fixtures and fittings, including a freestanding claw bath. There is also a walk-in shower and a custom concrete wash hand basin. Outside you will find direct access to a well-maintained rear garden and a parking space for one car at the front.