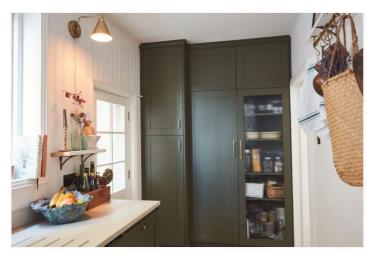

You will find a light and airy reception room at the rear with French doors providing access to a decked patio, a cast iron fireplace and stripped wood flooring. Adjacent to the reception room is a separate kitchen with bespoke units framed by a custom-made concrete worktop, and a door providing side access. Two generously sized bedroom enjoy fitted wardrobes. The stunning principal bedroom features a large bay with tall shutters and a window seat below. The bathroom is beautifully furnished with traditional fixtures and fittings, including a freestanding claw bath. There is also a walk-in shower and a custom concrete wash hand basin. Outside you will find direct access to a well-maintained rear garden and a parking space for one car at the front.