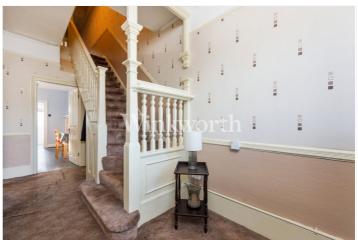

The ground floor comprises a wide entrance hall, an impressive front reception room with a bay window, a dining room with doors leading to the rear garden, a 12'11 long eat-in kitchen with a door at one end leading to a handy utility room and a WC.

A long landing on the first floor leads to four generously sized bedrooms with bay windows, a contemporary-style family bathroom, and a separate WC.

Moving outside, you will find a low maintenance, southerly aspect rear garden extending just under 80' in length and a block-paved front garden. There is also the added benefit of secure rear access.