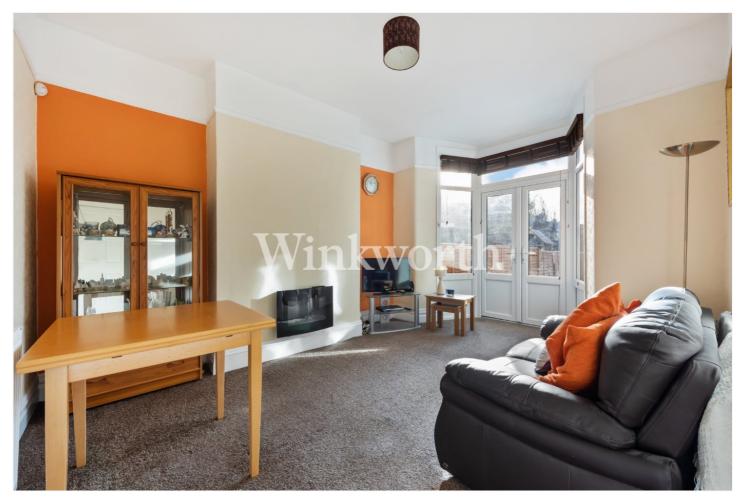

The ground floor comprises a wide entrance hall, an impressive front reception room with a bay window, a dining room with doors leading to the rear garden, a 12'11 long eat-in kitchen with a door at one end leading to a handy utility room and a WC.