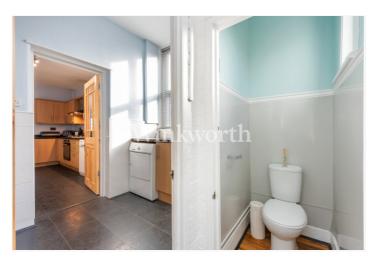

The ground floor comprises a wide entrance hall, an impressive front reception room with a bay window, a dining room with doors leading to the rear garden, a 12'11 long eat-in kitchen with a door at one end leading to a handy utility room and a WC.