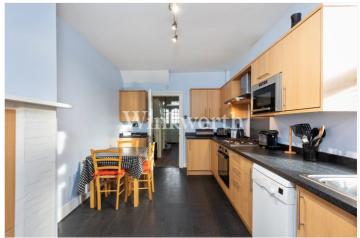

The ground floor comprises a wide entrance hall, an impressive front reception room with a bay window, a dining room with doors leading to the rear garden, a 12'11 long eat-in kitchen with a door at one end leading to a handy utility room and a WC.