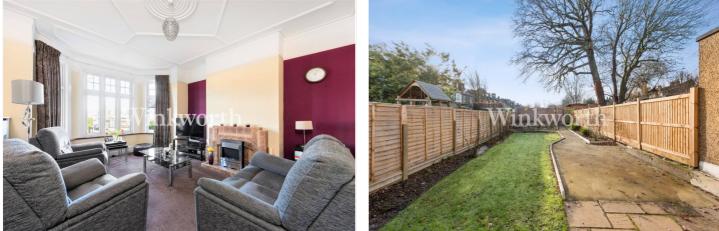

The ground floor comprises a wide entrance hall, an impressive front reception room with a bay window, a dining room with doors leading to the rear garden, a 12'11 long eat-in kitchen with a door at one end leading to a handy utility room and a WC.

A long landing on the first floor leads to four generously sized bedrooms with bay windows, a contemporary-style family bathroom, and a separate WC.

Moving outside, you will find a low maintenance, southerly aspect rear garden extending just under 80' in length and a block-paved front garden. There is also the added benefit of secure rear access.