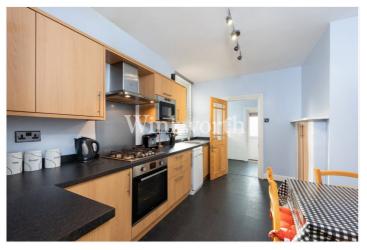

The ground floor comprises a wide entrance hall, an impressive front reception room with a bay window, a dining room with doors leading to the rear garden, a 12'11 long eat-in kitchen with a door at one end leading to a handy utility room and a WC.