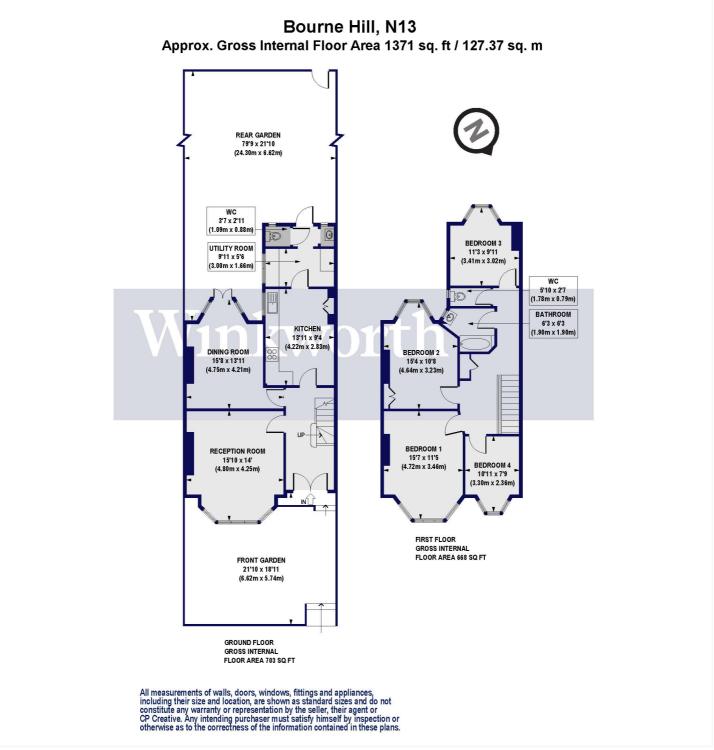

The ground floor comprises a wide entrance hall, an impressive front reception room with a bay window, a dining room with doors leading to the rear garden, a 12'11 long eat-in kitchen with a door at one end leading to a handy utility room and a WC.

A long landing on the first floor leads to four generously sized bedrooms with bay windows, a contemporary-style family bathroom, and a separate WC.

Moving outside, you will find a low maintenance, southerly aspect rear garden extending just under 80' in length and a block-paved front garden. There is also the added benefit of secure rear access.

This floorplan is for illustration purposes only and is not to scale. The position and size of doors, windows, appliances and other features are approximate.

Winkworth

Palmers Green | 020 8920 9900 | palmersgreen@winkworth.co.uk