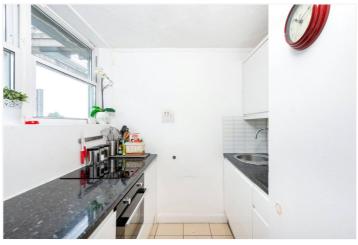

### **DESCRIPTION:**

A fantastic, bright, large and fully equipped studio apartment. The property comprises of a large studio room with balcony benefitting from far reaching views, a sperate modern kitchen with fully integrated appliances and a great sized bathroom. The property benefits further benefits from plenty of storage and modern decor.