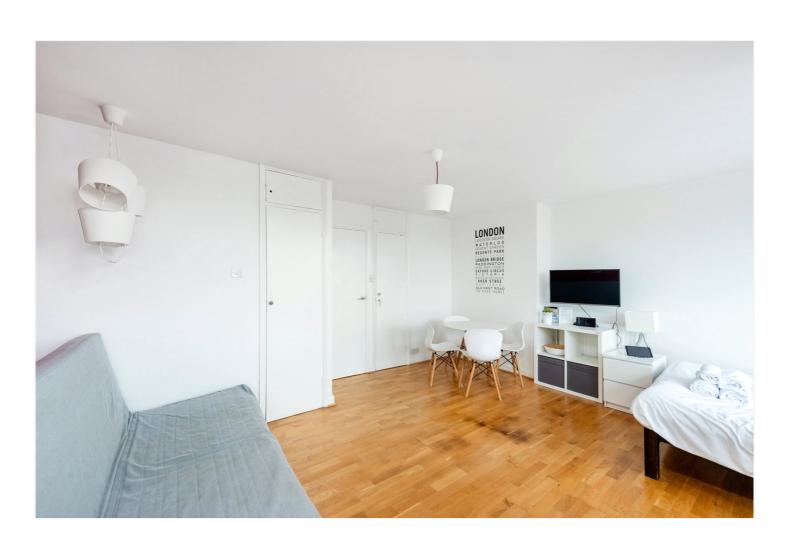

### **DESCRIPTION:**

A fantastic, bright, large and fully equipped studio apartment. The property comprises of a large studio room with balcony benefitting from far reaching views, a sperate modern kitchen with fully integrated appliances and a great sized bathroom. The property benefits further benefits from plenty of storage and modern decor.

## **AT A GLANCE**

- Large Studio
- Private Balcony
- Separate Large Kitchen
- Modern Decoration
- EPC Rating E
- Leasehold 91 Years 10 Months
- Service Charges £1.349.52
- Ground Rent £10