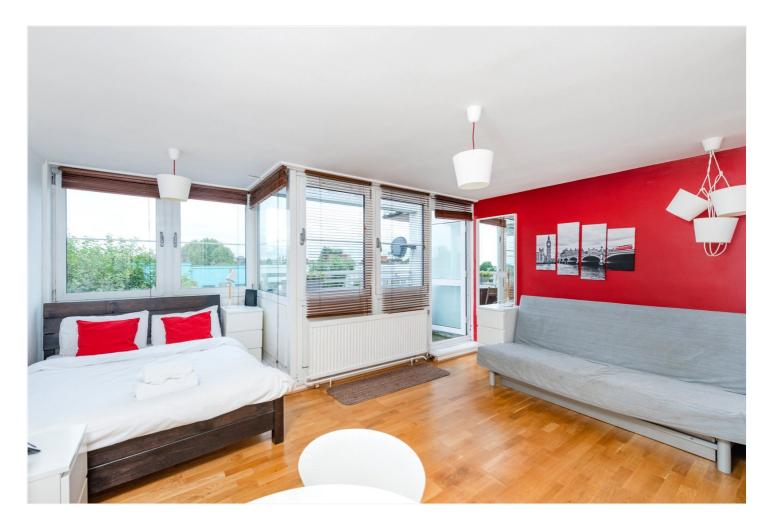

### **DESCRIPTION:**

A fantastic, bright, large and fully equipped studio apartment. The property comprises of a large studio room with balcony benefitting from far reaching views, a sperate modern kitchen with fully integrated appliances and a great sized bathroom. The property benefits further benefits from plenty of storage and modern decor.

## **AT A GLANCE**

- Large Studio
- Private Balcony
- Separate Large Kitchen
- Modern Decoration
- EPC Rating E
- Leasehold 91 Years 10 Months
- Service Charges £1.349.52
- Ground Rent £10