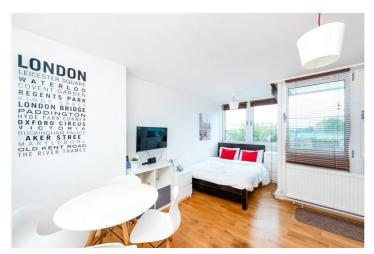

### **DESCRIPTION:**

A fantastic, bright, large and fully equipped studio apartment. The property comprises of a large studio room with balcony benefitting from far reaching views, a sperate modern kitchen with fully integrated appliances and a great sized bathroom. The property benefits further benefits from plenty of storage and modern decor.

## **AT A GLANCE**

- Large Studio
- Private Balcony
- Separate Large Kitchen
- Modern Decoration
- EPC Rating E
- Leasehold 91 Years 10 Months
- Service Charges £1.349.52
- Ground Rent £10