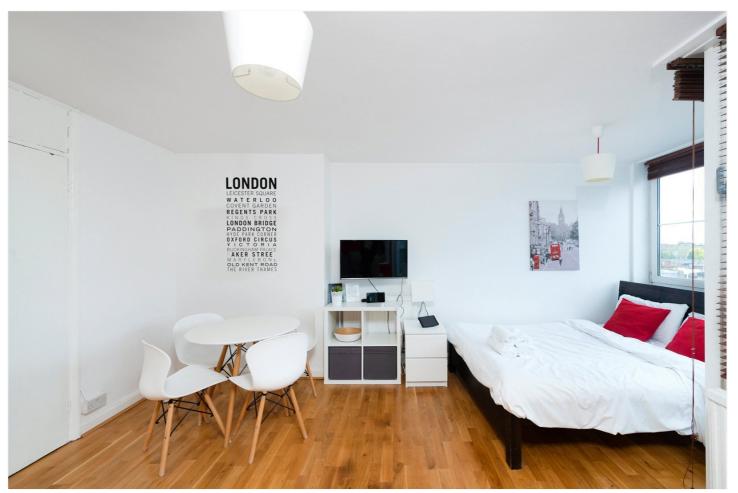

### **DESCRIPTION:**

A fantastic, bright, large and fully equipped studio apartment. The property comprises of a large studio room with balcony benefitting from far reaching views, a sperate modern kitchen with fully integrated appliances and a great sized bathroom. The property benefits further benefits from plenty of storage and modern decor.

## **AT A GLANCE**

- Large Studio
- Private Balcony
- Separate Large Kitchen
- Modern Decoration
- EPC Rating E
- Leasehold 91 Years 10 Months
- Service Charges £1.349.52
- Ground Rent £10