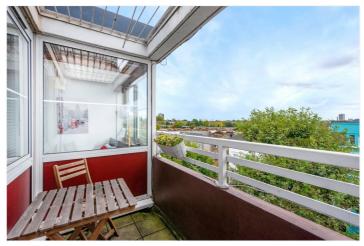

### **DESCRIPTION:**

A fantastic, bright, large and fully equipped studio apartment. The property comprises of a large studio room with balcony benefitting from far reaching views, a sperate modern kitchen with fully integrated appliances and a great sized bathroom. The property benefits further benefits from plenty of storage and modern decor.

## **AT A GLANCE**

- Large Studio
- Private Balcony
- Separate Large Kitchen
- Modern Decoration
- EPC Rating E
- Leasehold 91 Years 10 Months
- Service Charges £1.349.52
- Ground Rent £10