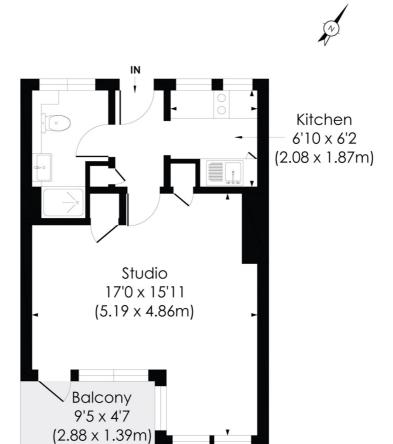

### **OXFORD GARDENS, W10**

Approx. Gross Internal Floor Area 350 Sq. ft/32.52 Sq. m

FIFTH FLOOR

© Pixangle Property Marketing Ltd. info@pixangle.com Tel: 0208 870 2118

PICKETY MARKETING

This floor plan has been prepared for the purpose of illustration only in accordance with the latest RICS code of measuring practice and is not to scale. All measurements and areas are approximate and whilst every effort has been made to ensure the accuracy of the plan confained here, no responsibility is taken for any error, omission or misstatement

This floorplan is for illustration purposes only and is not to scale. The position and size of doors, windows, appliances and other features are approximate.

North Kensington | 020 7792 5000 | northkensington@winkworth.co.uk