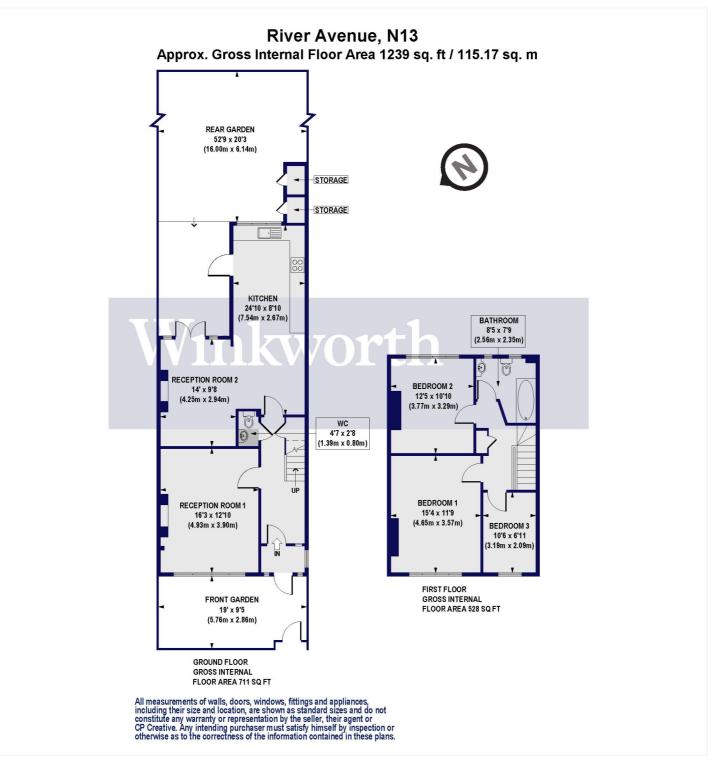

## **DESCRIPTION:**

A beautifully presented family home situated in a popular location, just under a mile to Palmers Green and Winchmore Hill BR stations (to Moorgate), and within easy reach of the popular Highfield Primary school. Boasting 1239 Sq.ft of accommodation with a perfect blend of space and style, this home has lots of modern features and a practical layout. The ground floor enjoys a well-proportioned front reception room, a separate rear reception room that interlinks with an eat-in kitchen with sleek gloss white units, and a guest WC for added convenience. The first floor provides three generously sized bedrooms and a stylish family bathroom. Outside you will find a lovely rear garden backing onto the New River, complete with a covered deck for al fresco dining and entertaining.

This floorplan is for illustration purposes only and is not to scale. The position and size of doors, windows, appliances and other features are approximate.

Palmers Green | 020 8920 9900 | palmersgreen@winkworth.co.uk