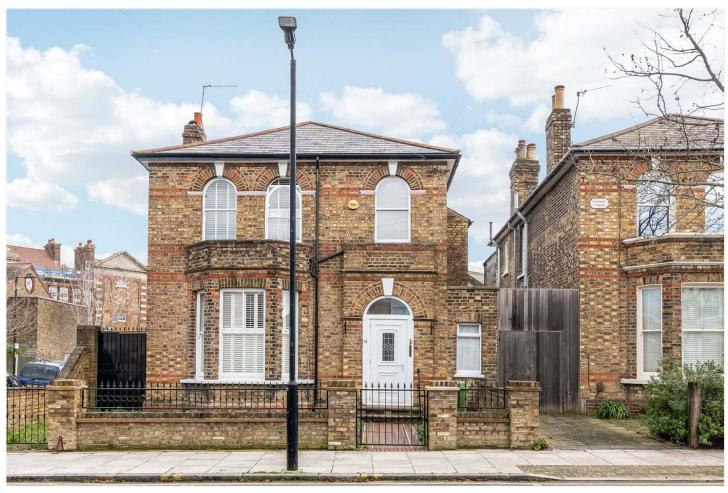

## A SUBSTANTIAL 5 BEDROOM DETACHED PROPERTY, SITUATED ON ONE OF THE MOST SOUGHT AFTER ROADS IN SE22.

Dulwich | 020 8299 2722 | dulwich@winkworth.co.uk

 $Tenure\ Freehold\ I\ Council\ Tax\ Band\ F-London\ Borough\ of\ Southwark$ 

## **DESCRIPTION:**

A substantial 5 bedroom detached property, situated on one of the most sought after roads in SE22.Boasting in excess of 2000sq ft is this spacious detached house. The property boasts on the ground an impressively large reception room, spacious kitchen and separate dining room. There is an existing conservatory in place to rear showing the footprint of further extension potential. The first floor comprises four double bedrooms, a spacious bathroom and lots of storage. There is a further double bedroom in the loft with the potential to be extended further STPP. The property further boasts off street parking and a private garage. The location offers fantastic access to the shops, bars and restaurants on Grove Vale, Lordship Lane, Bellenden Road and Dulwich Village. Transport links are provided via East Dulwich for direct links to London Bridge or a short bus to Denmark Hill for the overground. School catchments are in abundance with Charter East for secondary as well as an array of local primary schools.