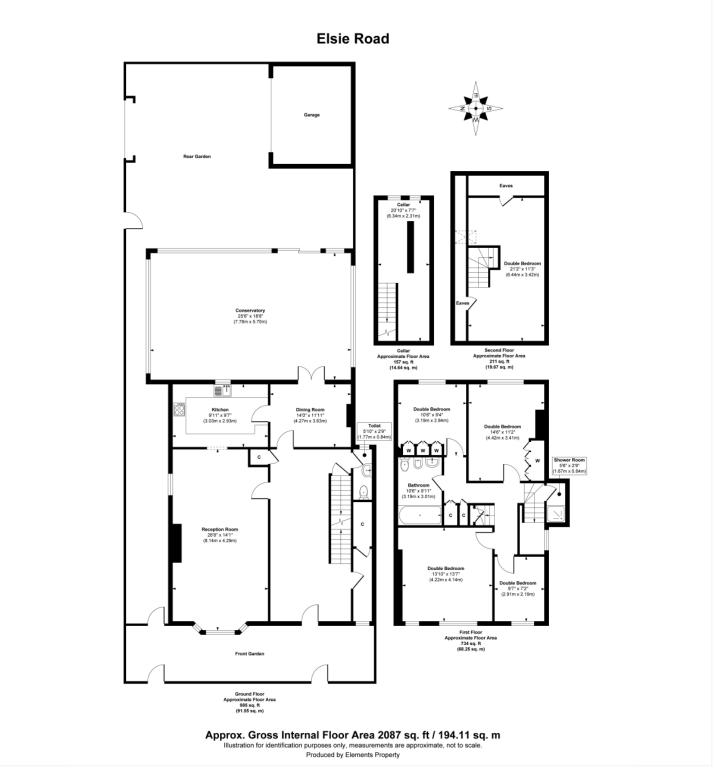

## **AT A GLANCE**

- Five Bedrooms
- Two Reception Rooms
- Two Bathrooms
- House
- Detached
- Garden
- Freehold
- Extension Potential STPP
- Off-Street Parking
- Garage

This floorplan is for illustration purposes only and is not to scale. The position and size of doors, windows, appliances and other features are approximate.