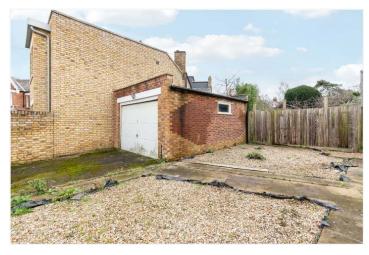

## **DESCRIPTION:**

A substantial 5 bedroom detached property, situated on one of the most sought after roads in SE22.Boasting in excess of 2000sq ft is this spacious detached house. The property boasts on the ground an impressively large reception room, spacious kitchen and separate dining room. There is an existing conservatory in place to rear showing the footprint of further extension potential. The first floor comprises four double bedrooms, a spacious bathroom and lots of storage. There is a further double bedroom in the loft with the potential to be extended further STPP. The property further boasts off street parking and a private garage. The location offers fantastic access to the shops, bars and restaurants on Grove Vale, Lordship Lane, Bellenden Road and Dulwich Village. Transport links are provided via East Dulwich for direct links to London Bridge or a short bus to Denmark Hill for the overground. School catchments are in abundance with Charter East for secondary as well as an array of local primary schools.

## **AT A GLANCE**

- Five Bedrooms
- Two Reception Rooms
- Two Bathrooms
- House
- Detached
- Garden
- Freehold
- Extension Potential STPP
- Off-Street Parking
- Garage

This floorplan is for illustration purposes only and is not to scale. The position and size of doors, windows, appliances and other features are approximate.