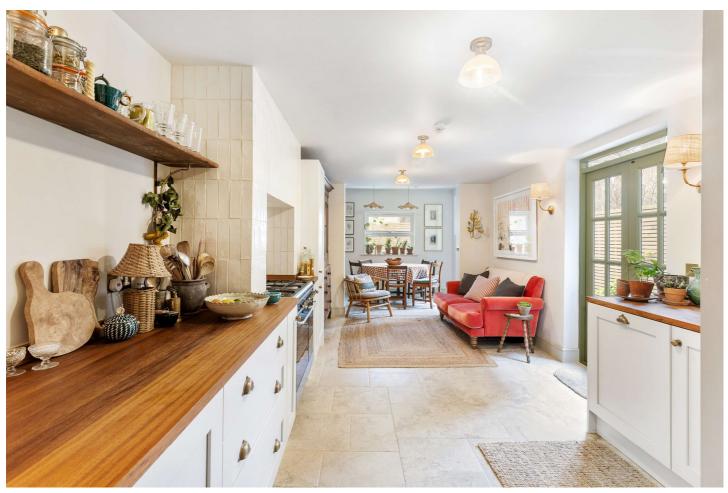

Set along the ground floor of this well-maintained Victorian house, the property comprises of a fabulous open plan kitchen/living/dining area to the rear of the flat with French doors opening to the charming private garden. At the front of the flat is a magnificent master bedroom with fully fitted wardrobes, further double bedroom with French doors opening on the garden. This stunning flat further benefits from a cellar that is currently used as further storage.