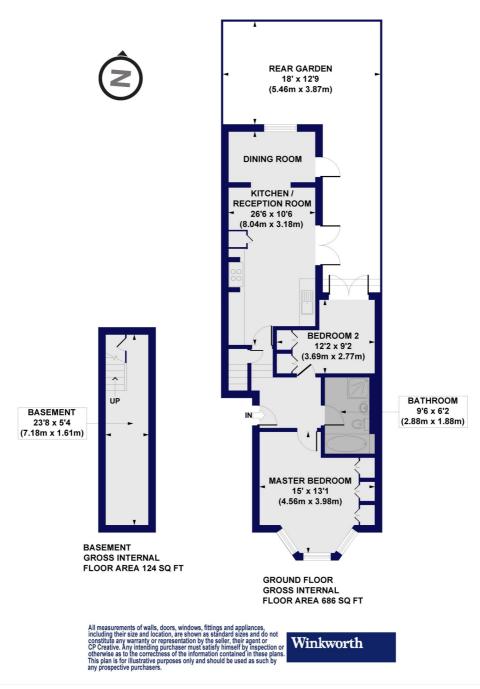

Set along the ground floor of this well-maintained Victorian house, the property comprises of a fabulous open plan kitchen/living/dining area to the rear of the flat with French doors opening to the charming private garden. At the front of the flat is a magnificent master bedroom with fully fitted wardrobes, further double bedroom with French doors opening on the garden. This stunning flat further benefits from a cellar that is currently used as further storage.

## Sandmere Road, SW4 Approx. Gross Internal Floor Area 686 sq. ft / 63.76 sq. m (Excluding Basement)

This floorplan is for illustration purposes only and is not to scale. The position and size of doors, windows, appliances and other features are approximate.