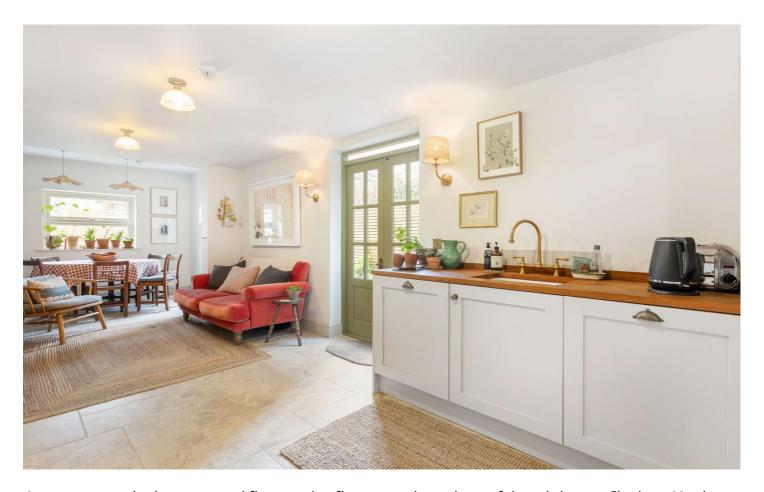

Set along the ground floor of this well-maintained Victorian house, the property comprises of a fabulous open plan kitchen/living/dining area to the rear of the flat with French doors opening to the charming private garden. At the front of the flat is a magnificent master bedroom with fully fitted wardrobes, further double bedroom with French doors opening on the garden. This stunning flat further benefits from a cellar that is currently used as further storage.