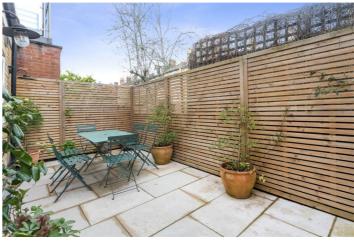

Set along the ground floor of this well-maintained Victorian house, the property comprises of a fabulous open plan kitchen/living/dining area to the rear of the flat with French doors opening to the charming private garden. At the front of the flat is a magnificent master bedroom with fully fitted wardrobes, further double bedroom with French doors opening on the garden. This stunning flat further benefits from a cellar that is currently used as further storage.