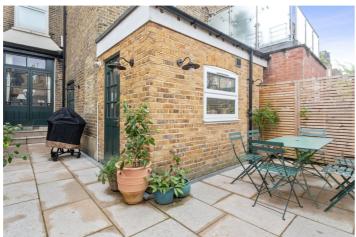

Set along the ground floor of this well-maintained Victorian house, the property comprises of a fabulous open plan kitchen/living/dining area to the rear of the flat with French doors opening to the charming private garden. At the front of the flat is a magnificent master bedroom with fully fitted wardrobes, further double bedroom with French doors opening on the garden. This stunning flat further benefits from a cellar that is currently used as further storage.