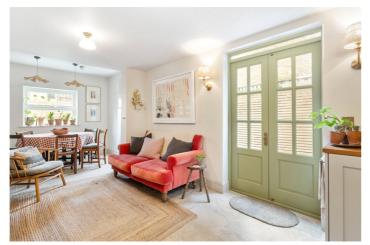

Set along the ground floor of this well-maintained Victorian house, the property comprises of a fabulous open plan kitchen/living/dining area to the rear of the flat with French doors opening to the charming private garden. At the front of the flat is a magnificent master bedroom with fully fitted wardrobes, further double bedroom with French doors opening on the garden. This stunning flat further benefits from a cellar that is currently used as further storage.