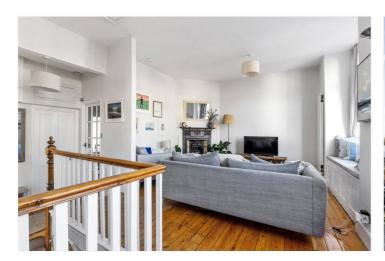

## **SUMMARY**

A substantial split level maisonette situated on a quiet tree lined road. The property boasts generous proportions throughout with two large double bedrooms with the master benefitting from built in wardrobes, a stunning family bathroom with roll top bath and a gorgeous living room to the front boasting a fireplace. Large windows allow plenty of natural light to flood into the property. A small balcony is off the living room. The kitchen is located to the rear of the property, this has been tastefully designed with plenty of storage and built in appliances. A utility room leads the way into the garden, the garden is a great size and is surrounded by mature shrubs offering plenty of privacy.