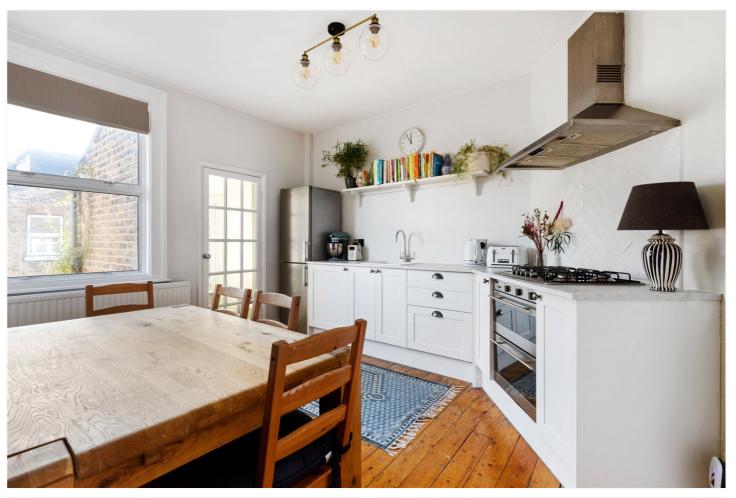

## **SUMMARY**

A substantial split level maisonette situated on a quiet tree lined road. The property boasts generous proportions throughout with two large double bedrooms with the master benefitting from built in wardrobes, a stunning family bathroom with roll top bath and a gorgeous living room to the front boasting a fireplace. Large windows allow plenty of natural light to flood into the property. A small balcony is off the living room. The kitchen is located to the rear of the property, this has been tastefully designed with plenty of storage and built in appliances. A utility room leads the way into the garden, the garden is a great size and is surrounded by mature shrubs offering plenty of privacy.