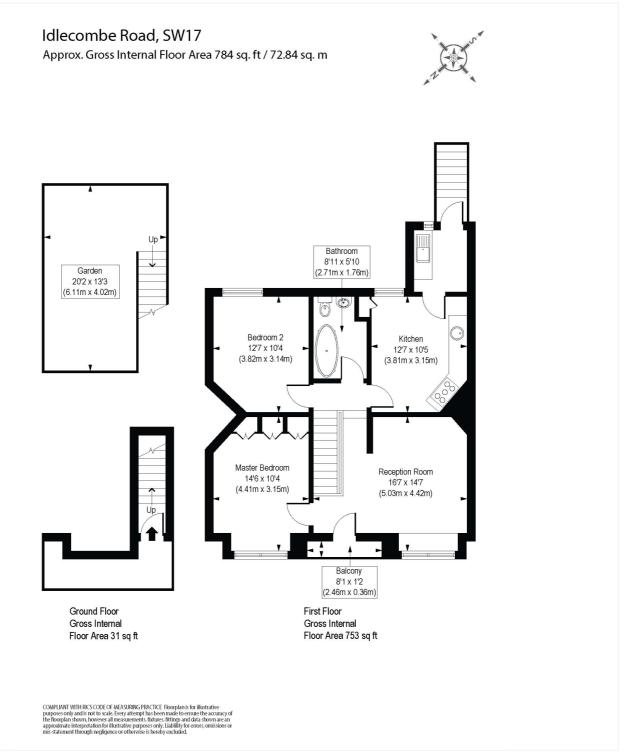

This floorplan is for illustration purposes only and is not to scale. The position and size of doors, windows, appliances and other features are approximate.

**Tooting** | 020 8767 5221 | tooting@winkworth.co.uk 17 Upper Tooting Road, London, SW17 7TS