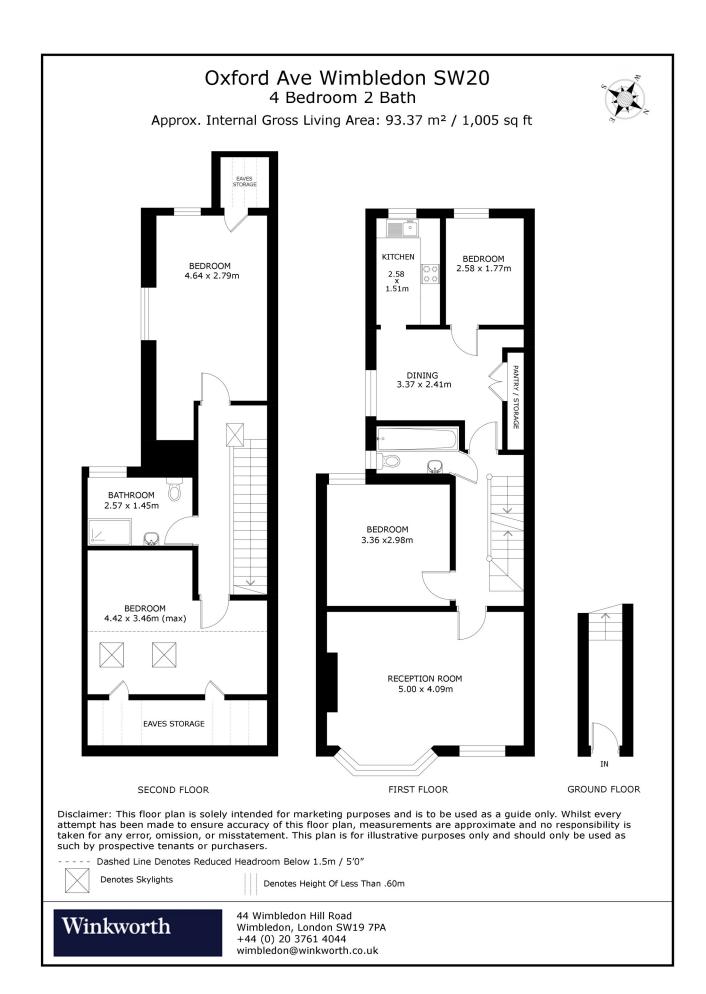

## **Oxford Avenue, London**

This floorplan is for illustration purposes only and is not to scale. The position and size of doors, windows, appliances and other features are approximate.

Oxford Avenue, London, SW20

This fantastic Property comprises a modern kitchen, spacious reception room, separate dining room, 2 bedrooms (one double, one single) and a family bathroom on the first floor.

On the second floor, there are 2 further double bedrooms along with the second bathroom. The loft has recently been converted by the current owner so the entire top floor of this apartment is new.