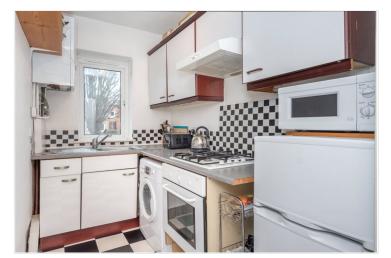

This fantastic Property comprises a modern kitchen, spacious reception room, separate dining room, 2 bedrooms (one double, one single) and a family bathroom on the first floor.

On the second floor, there are 2 further double bedrooms along with the second bathroom. The loft has recently been converted by the current owner so the entire top floor of this apartment is new.