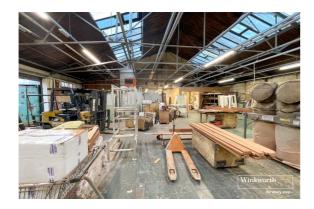

## Winkworth

for every step...

winkworth.co.uk

**DESCRIPTION:** Location: Location: The property is situated on an industrial estate on Dalston Gardens, Stanmore - a prime location just off Honeypot Lane. Close by to both Canons Park & Queensbury Stations & local bus routes. This ground floor warehouse unit offers a large open plan storage and distribution area measuring approx. 8,000 sq ft. Benefitting from easy front loading with full height roller shutter door and off street parking for 6-8 cars. Further parking is available to side of the premises. The warehouse space has an eaves height of approx 25 ft. Planning Permission for a First Floor rear Extension has been granted under Planning Application Number P/0480/21. This is an added benefit on this plot.