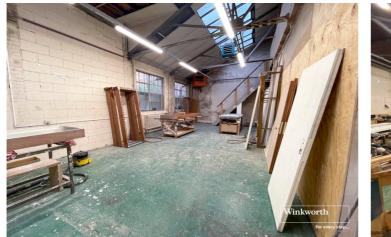

## Winkworth

for every step...

winkworth.co.uk

**DESCRIPTION:** Location: Location: The property is situated on an industrial estate on Dalston Gardens, Stanmore - a prime location just off Honeypot Lane. Close by to both Canons Park & Queensbury Stations & local bus routes. This ground floor warehouse unit offers a large open plan storage and distribution area measuring approx. 8,000 sq ft. Benefitting from easy front loading with full height roller shutter door and off street parking for 6-8 cars. Further parking is available to side of the premises. The warehouse space has an eaves height of approx 25 ft. Planning Permission for a First Floor rear Extension has been granted under Planning Application Number P/0480/21. This is an added benefit on this plot.