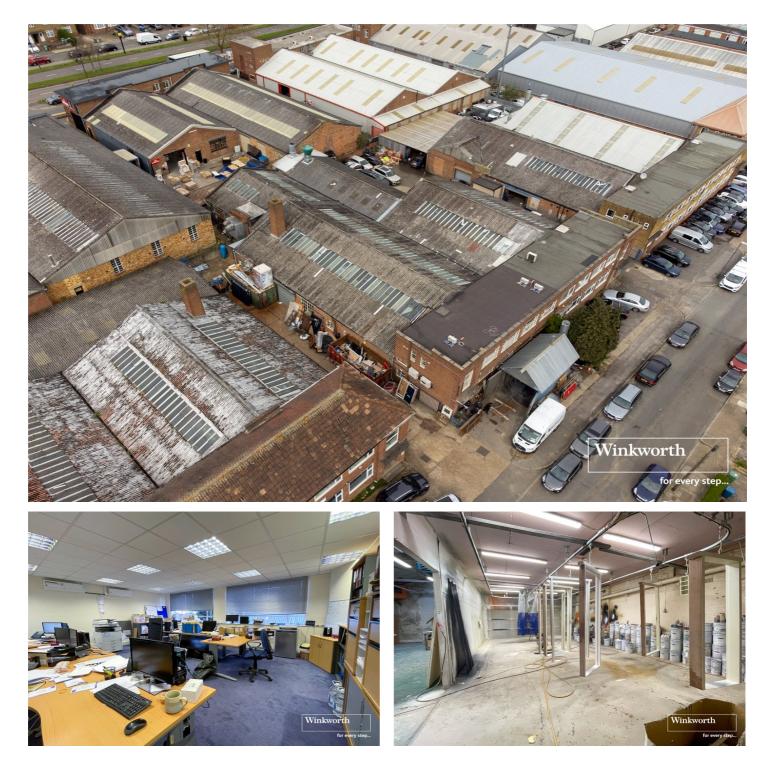

## Winkworth

for every step...

winkworth.co.uk

**DESCRIPTION:** Location: Location: The property is situated on an industrial estate on Dalston Gardens, Stanmore - a prime location just off Honeypot Lane. Close by to both Canons Park & Queensbury Stations & local bus routes. This ground floor warehouse unit offers a large open plan storage and distribution area measuring approx. 8,000 sq ft. Benefitting from easy front loading with full height roller shutter door and off street parking for 6-8 cars. Further parking is available to side of the premises. The warehouse space has an eaves height of approx 25 ft. Planning Permission for a First Floor rear Extension has been granted under Planning Application Number P/0480/21. This is an added benefit on this plot.