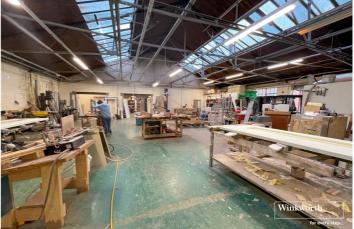

## Winkworth

for every step...

winkworth.co.uk

**DESCRIPTION:** Location: Location: The property is situated on an industrial estate on Dalston Gardens, Stanmore - a prime location just off Honeypot Lane. Close by to both Canons Park & Queensbury Stations & local bus routes. This ground floor warehouse unit offers a large open plan storage and distribution area measuring approx. 8,000 sq ft. Benefitting from easy front loading with full height roller shutter door and off street parking for 6-8 cars. Further parking is available to side of the premises. The warehouse space has an eaves height of approx 25 ft. Planning Permission for a First Floor rear Extension has been granted under Planning Application Number P/0480/21. This is an added benefit on this plot.