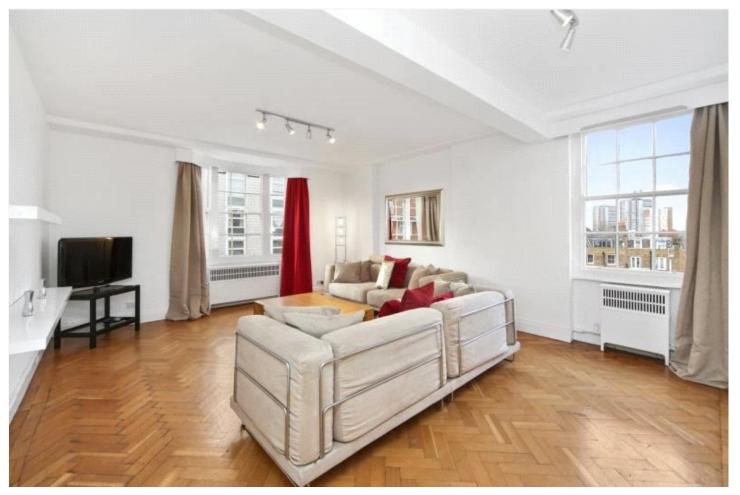

## **DESCRIPTION:**

A bright and very spacious three-bedroom flat situated on the sixth floor (with 2 lifts) of this portered mansion block located at the northern part of Queensway opposite the renowned historic "Porchester Baths". Conveniently close to all the shops and restaurant facilities of Westbourne Grove, Queensway and Bayswater. The property benefits from an entrance hallway, a separate dining room leading on to the spacious and bright double aspect reception room with (original) parquet wood flooring throughout, a modern fully fitted kitchen (original floor tiles) Two large double bedrooms and modern full main bathroom, with a further smaller double bedroom and 1/2 bathroom (with the possibility to extend). Hot water and heating are included in the service charge.