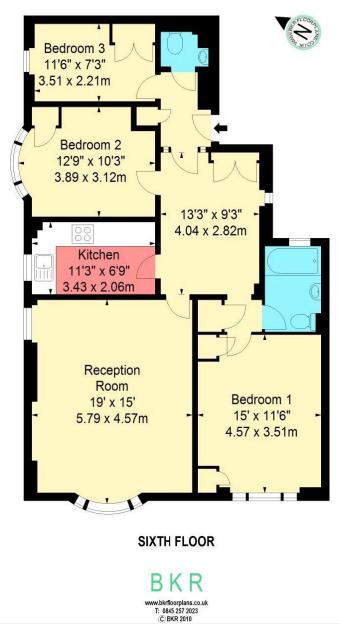

## RALPH COURT, QUEENSWAY, W2

Approx. Gross Internal Area \* 1004 Ft 2 - 93.27 M 2

Illustration For Identification Purposes Only. Not to Scale
\* As Defined by RICS - Code of Measuring Practice

This floorplan is for illustration purposes only and is not to scale. The position and size of doors, windows, appliances and other features are approximate.