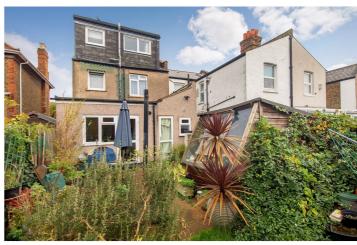

Externally, there is driveway parking to the front for several vehicles. To the rear the south-west garden stretches in excess of 50ft and is filled with mature shrubs throughout to maximise the privacy. There is plenty of space to enjoy along with a large patio terrace located just outside the kitchen.