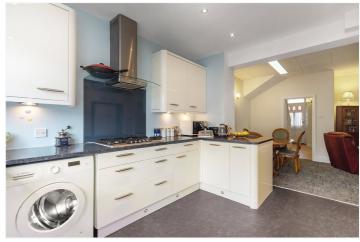

## **DESCRIPTION:**

An opportunity to purchase a substantial, semi detached family home within striking distance to the open spaces of Figges Marsh. The property has been superbly maintained and offers flexible accommodation throughout. On arrival there is a spacious entrance hall boasting beautiful wood block flooring leading the way into a large, bay fronted reception room which offers plentiful space along with a fireplace. Adjacent, is a full width living/dining room which is open plan with the modern kitchen. The kitchen offers ample storage along with integral appliaces and access into the garden. A separate room is off the living/dining room this has had multiple uses over the tenure of the current owners having been a bedroom, it offers a great opportunity to create a utility room/boot room.