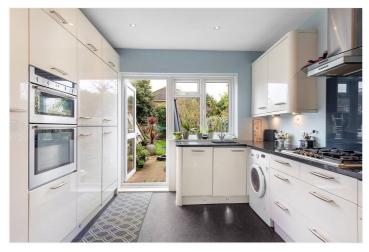

## **DESCRIPTION:**

An opportunity to purchase a substantial, semi detached family home within striking distance to the open spaces of Figges Marsh. The property has been superbly maintained and offers flexible accommodation throughout. On arrival there is a spacious entrance hall boasting beautiful wood block flooring leading the way into a large, bay fronted reception room which offers plentiful space along with a fireplace. Adjacent, is a full width living/dining room which is open plan with the modern kitchen. The kitchen offers ample storage along with integral appliaces and access into the garden. A separate room is off the living/dining room this has had multiple uses over the tenure of the current owners having been a bedroom, it offers a great opportunity to create a utility room/boot room.