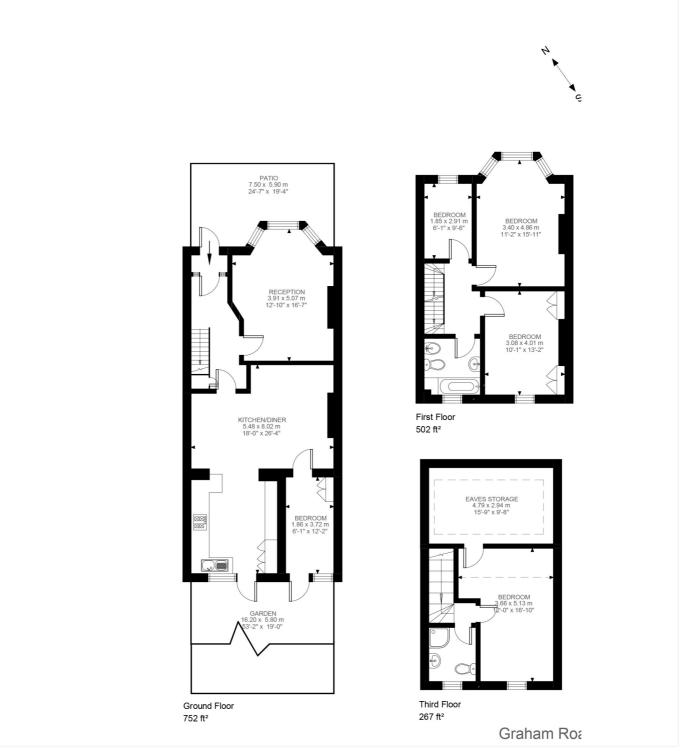

## **DESCRIPTION:**

An opportunity to purchase a substantial, semi detached family home within striking distance to the open spaces of Figges Marsh. The property has been superbly maintained and offers flexible accommodation throughout. On arrival there is a spacious entrance hall boasting beautiful wood block flooring leading the way into a large, bay fronted reception room which offers plentiful space along with a fireplace. Adjacent, is a full width living/dining room which is open plan with the modern kitchen. The kitchen offers ample storage along with integral appliaces and access into the garden. A separate room is off the living/dining room this has had multiple uses over the tenure of the current owners having been a bedroom, it offers a great opportunity to create a utility room/boot room.

On the first floor a large family bathroom can be found to the rear, there are two generous double bedroom and a small single bedroom which could be a study. A third double bedroom is on the second floor, this offers a wonderful space along with an additional shower room. There is plenty of storage in the eves as well as further potential to expand the current bedroom.

Externally, there is driveway parking to the front for several vehicles. To the rear the south-west garden stretches in excess of 50ft and is filled with mature shrubs throughout to maximise the privacy. There is plenty of space to enjoy along with a large patio terrace located just outside the kitchen.

This floorplan is for illustration purposes only and is not to scale. The position and size of doors, windows, appliances and other features are approximate.

Tooting | 020 8767 5221 | tooting@winkworth.co.uk