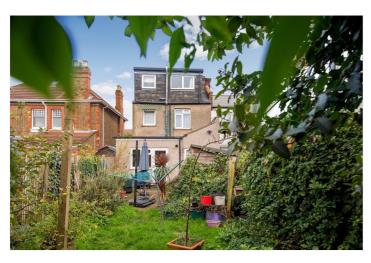

Externally, there is driveway parking to the front for several vehicles. To the rear the south-west garden stretches in excess of 50ft and is filled with mature shrubs throughout to maximise the privacy. There is plenty of space to enjoy along with a large patio terrace located just outside the kitchen.