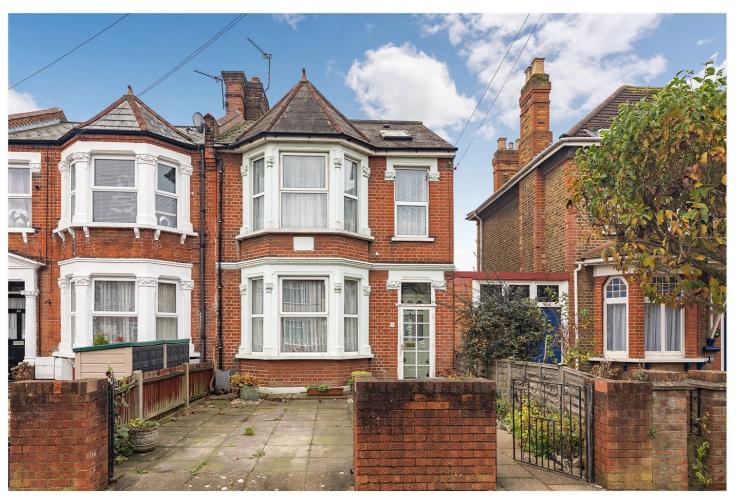

## **DESCRIPTION:**

An opportunity to purchase a substantial, semi detached family home within striking distance to the open spaces of Figges Marsh. The property has been superbly maintained and offers flexible accommodation throughout. On arrival there is a spacious entrance hall boasting beautiful wood block flooring leading the way into a large, bay fronted reception room which offers plentiful space along with a fireplace. Adjacent, is a full width living/dining room which is open plan with the modern kitchen. The kitchen offers ample storage along with integral appliaces and access into the garden. A separate room is off the living/dining room this has had multiple uses over the tenure of the current owners having been a bedroom, it offers a great opportunity to create a utility room/boot room.

Externally, there is driveway parking to the front for several vehicles. To the rear the south-west garden stretches in excess of 50ft and is filled with mature shrubs throughout to maximise the privacy. There is plenty of space to enjoy along with a large patio terrace located just outside the kitchen.