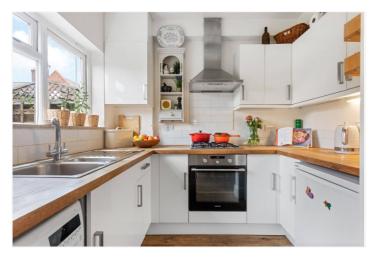

#### **DESCRIPTION:**

A beautifully presented two bedroom, two bathroom terraced cottage in the Totterdown conservation area which has been well maintained and offers spacious accommodation throughout. The house offers a wonderful open plan living area on the ground floor with a charming bay window to the front. The open plan kitchen/dining area leads onto the large rear garden. On the first floor, you will find a large modernised family bathroom and two bedrooms, which both benefit from built in wardrobes. On the second floor, you'll find an additional loft room with a bathroom. The room boasts natural light and benefits from eaves storage.