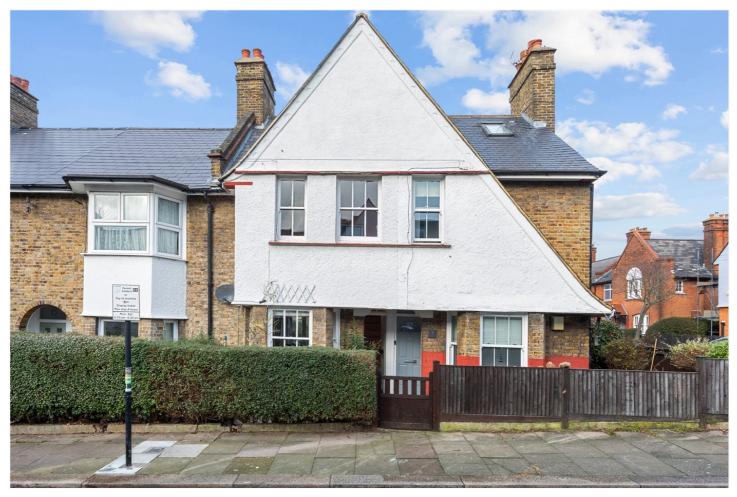

### OKEBURN ROAD, SW17 OIEO **£625,000** FREEHOLD

# A BEAUTIFULLY PRESENTED TWO BEDROOM TERRACED HOUSE IN THE TOTTERDOWN CONSERVATION AREA.

Tooting | 020 8767 5221 | tooting@winkworth.co.uk

#### **DESCRIPTION:**

A beautifully presented two bedroom, two bathroom terraced cottage in the Totterdown conservation area which has been well maintained and offers spacious accommodation throughout. The house offers a wonderful open plan living area on the ground floor with a charming bay window to the front. The open plan kitchen/dining area leads onto the large rear garden. On the first floor, you will find a large modernised family bathroom and two bedrooms, which both benefit from built in wardrobes. On the second floor, you'll find an additional loft room with a bathroom. The room boasts natural light and benefits from eaves storage.

Okeburn Road is a popular residential Road which is located off Upper Tooting Road. Tooting Bec and Tooting Broadway underground station are within close proximity, as are the wonderful open spaces of Tooting Common.