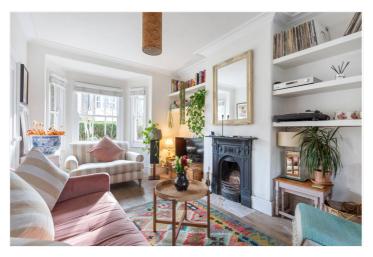

#### **DESCRIPTION:**

A beautifully presented two bedroom, two bathroom terraced cottage in the Totterdown conservation area which has been well maintained and offers spacious accommodation throughout. The house offers a wonderful open plan living area on the ground floor with a charming bay window to the front. The open plan kitchen/dining area leads onto the large rear garden. On the first floor, you will find a large modernised family bathroom and two bedrooms, which both benefit from built in wardrobes. On the second floor, you'll find an additional loft room with a bathroom. The room boasts natural light and benefits from eaves storage.