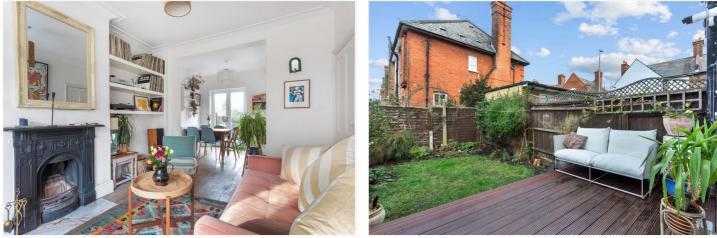

#### **DESCRIPTION:**

A beautifully presented two bedroom, two bathroom terraced cottage in the Totterdown conservation area which has been well maintained and offers spacious accommodation throughout. The house offers a wonderful open plan living area on the ground floor with a charming bay window to the front. The open plan kitchen/dining area leads onto the large rear garden. On the first floor, you will find a large modernised family bathroom and two bedrooms, which both benefit from built in wardrobes. On the second floor, you'll find an additional loft room with a bathroom. The room boasts natural light and benefits from eaves storage.