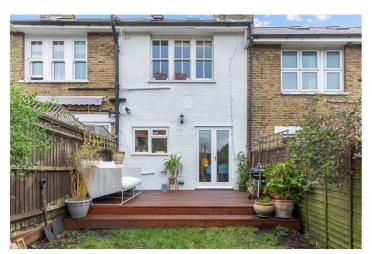

#### **DESCRIPTION:**

A beautifully presented two bedroom, two bathroom terraced cottage in the Totterdown conservation area which has been well maintained and offers spacious accommodation throughout. The house offers a wonderful open plan living area on the ground floor with a charming bay window to the front. The open plan kitchen/dining area leads onto the large rear garden. On the first floor, you will find a large modernised family bathroom and two bedrooms, which both benefit from built in wardrobes. On the second floor, you'll find an additional loft room with a bathroom. The room boasts natural light and benefits from eaves storage.

Okeburn Road is a popular residential Road which is located off Upper Tooting Road. Tooting Bec and Tooting Broadway underground station are within close proximity, as are the wonderful open spaces of Tooting Common.