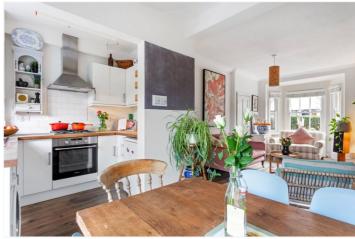

#### **DESCRIPTION:**

A beautifully presented two bedroom, two bathroom terraced cottage in the Totterdown conservation area which has been well maintained and offers spacious accommodation throughout. The house offers a wonderful open plan living area on the ground floor with a charming bay window to the front. The open plan kitchen/dining area leads onto the large rear garden. On the first floor, you will find a large modernised family bathroom and two bedrooms, which both benefit from built in wardrobes. On the second floor, you'll find an additional loft room with a bathroom. The room boasts natural light and benefits from eaves storage.