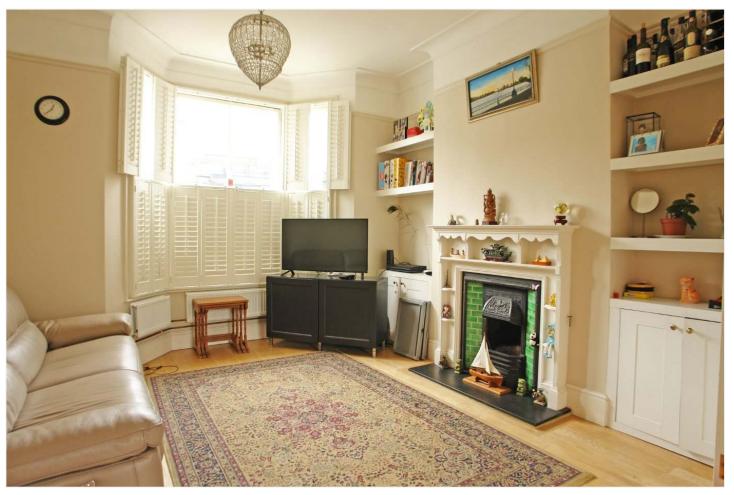

## **DESCRIPTION:**

A beautiful three-bedroom Victorian half-house located on a quiet residential road in the centre of East Dulwich. The property comprises three bedrooms, two bathrooms, large open-plan kitchen/reception area with doors leading to an easily maintained garden. The location offers easy access to the bars, restaurants, and local amenities on Lordship Lane and the wide-open space of Dulwich Park and Peckham Rye Park. Transport links are provided via East Dulwich with connections to London Bridge or Denmark Hill/ Peckham Rye for the overground.

## **AT A GLANCE**

- Three Bedrooms
- Victorian Terraced House
- Large Open-Plan Kitchen/Reception Room
- Two Bathrooms
- Garden
- Freehold
- Chain Free

This plan is for layout guidance only. Not drawn to scale unless stated. Windows & door openings are approximate. Whilst every care is taken in the preparation of this plan,please check all dimensions, shapes & compass bearings before making any decisions reliant upon them.