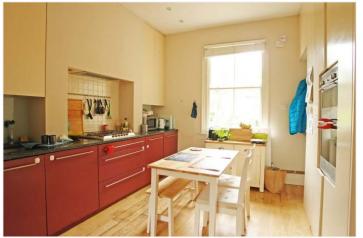

## **DESCRIPTION:**

A beautiful three-bedroom Victorian half-house located on a quiet residential road in the centre of East Dulwich. The property comprises three bedrooms, two bathrooms, large open-plan kitchen/reception area with doors leading to an easily maintained garden. The location offers easy access to the bars, restaurants, and local amenities on Lordship Lane and the wide-open space of Dulwich Park and Peckham Rye Park. Transport links are provided via East Dulwich with connections to London Bridge or Denmark Hill/ Peckham Rye for the overground.

## **AT A GLANCE**

- Three Bedrooms
- Victorian Terraced House
- Large Open-Plan Kitchen/Reception Room
- Two Bathrooms
- Garden
- Freehold
- Chain Free

This plan is for layout guidance only. Not drawn to scale unless stated. Windows & door openings are approximate. Whilst every care is taken in the preparation of this plan,please check all dimensions, shapes & compass bearings before making any decisions reliant upon them.