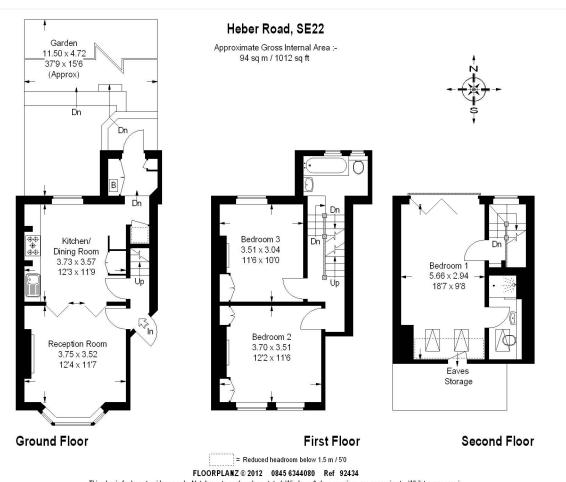

## **AT A GLANCE**

- Three Bedrooms
- Victorian Terraced House
- Large Open-Plan Kitchen/Reception Room
- Two Bathrooms
- Garden
- Freehold
- Chain Free

This plan is for layout guidance only. Not drawn to scale unless stated. Windows & door openings are approximate. Whilst every care is taken in the preparation of this plan,please check all dimensions, shapes & compass bearings before making any decisions reliant upon them.

This floorplan is for illustration purposes only and is not to scale. The position and size of doors, windows, appliances and other features are approximate.

Dulwich | 020 8299 2722 | dulwich@winkworth.co.uk