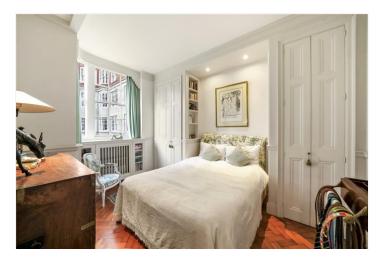

## **DESCRIPTION:**

The property has a generous reception room with ample space for a separate seating and dining area with sash windows and wooden flooring maintaining the period feel and a separate kitchen with a range of fitted units and appliances. To the rear is a large bedroom with built in wardrobes and a separate bathroom. The property has access to the beautifully maintained communal gardens of Ladbroke Square opposite (subject to application). The building has a lift.