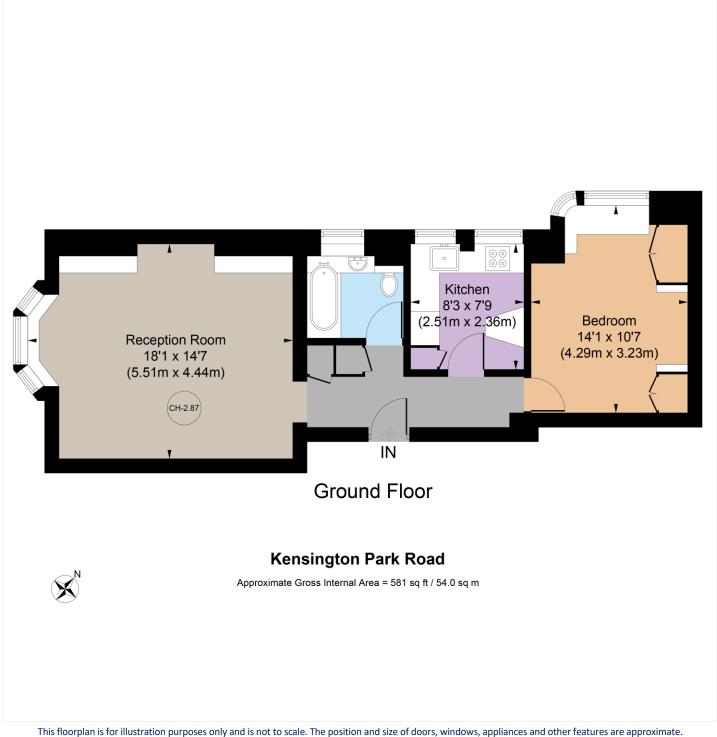

1 Bedroom, 1 Reception Room, 1 Bathroom, Flat/Apartment, Ground Floor, Communal Gardens, Period, Purpose Built, Porter/Concierge, 581 Approx Sq Ft, Service Charge £4,000 p/a, Ground Rent Peppercorn

Winkworth

## **DESCRIPTION:**

The property has a generous reception room with ample space for a separate seating and dining area with sash windows and wooden flooring maintaining the period feel and a separate kitchen with a range of fitted units and appliances. To the rear is a large bedroom with built in wardrobes and a separate bathroom. The property has access to the beautifully maintained communal gardens of Ladbroke Square opposite (subject to application). The building has a lift.