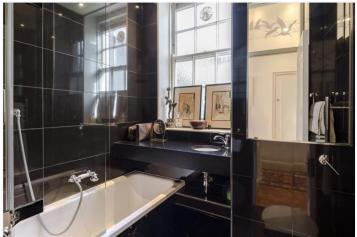

## **DESCRIPTION:**

The property has a generous reception room with ample space for a separate seating and dining area with sash windows and wooden flooring maintaining the period feel and a separate kitchen with a range of fitted units and appliances. To the rear is a large bedroom with built in wardrobes and a separate bathroom. The property has access to the beautifully maintained communal gardens of Ladbroke Square opposite (subject to application). The building has a lift.