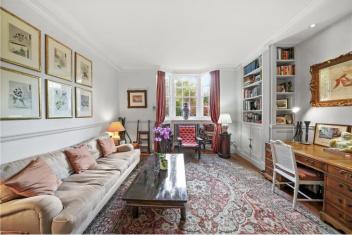

## **DESCRIPTION:**

The property has a generous reception room with ample space for a separate seating and dining area with sash windows and wooden flooring maintaining the period feel and a separate kitchen with a range of fitted units and appliances. To the rear is a large bedroom with built in wardrobes and a separate bathroom. The property has access to the beautifully maintained communal gardens of Ladbroke Square opposite (subject to application). The building has a lift.