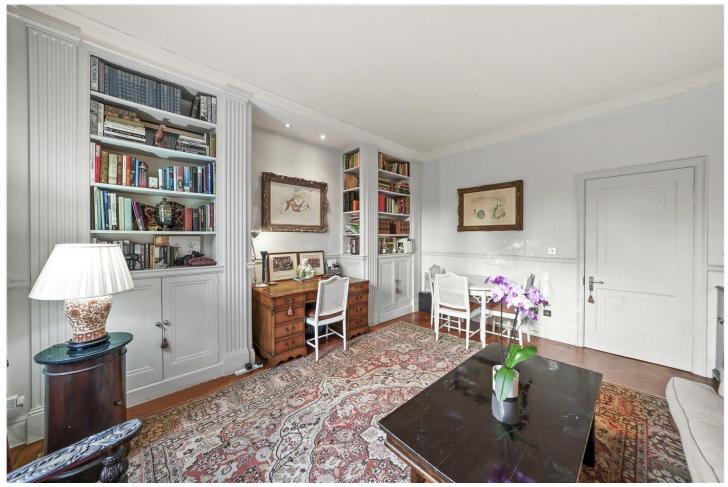

## **DESCRIPTION:**

The property has a generous reception room with ample space for a separate seating and dining area with sash windows and wooden flooring maintaining the period feel and a separate kitchen with a range of fitted units and appliances. To the rear is a large bedroom with built in wardrobes and a separate bathroom. The property has access to the beautifully maintained communal gardens of Ladbroke Square opposite (subject to application). The building has a lift.