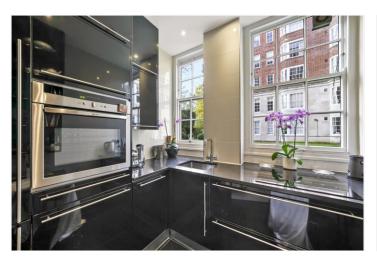

## **DESCRIPTION:**

The property has a generous reception room with ample space for a separate seating and dining area with sash windows and wooden flooring maintaining the period feel and a separate kitchen with a range of fitted units and appliances. To the rear is a large bedroom with built in wardrobes and a separate bathroom. The property has access to the beautifully maintained communal gardens of Ladbroke Square opposite (subject to application). The building has a lift.