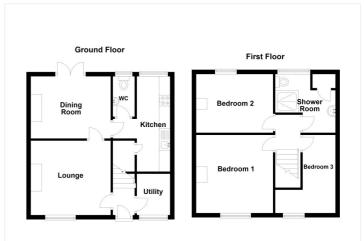

#### **ACCOMMODATION**

### **Entrance Hall**

**Lounge** - 12' x 11'2" (3.66m x 3.4m)

**Dining Room** - 12' x 9'4" (3.66m x 2.84m)

Kitchen - 14'4" x 5' (4.37m x 1.52m)

**Utility/Study** - 6'3" x 5' (1.9m x 1.52m)

**Downstairs Cloakroom** 

**Bedroom One** - 11'9" x 11'7" (3.58m x 3.53m)

**Bedroom Two** - 11'7" x 8'10" (3.53m x 2.7m)

**Bedroom Three** - 11'9" x 9'1" (3.58m x 2.77m)

#### **Shower Room**

**Agents Note** - Please be aware that the property has previously been flooded. Speak to the agent for more details.

This floorplan is for illustration purposes only and is not to scale. The position and size of doors, windows, appliances and other features are approximate.