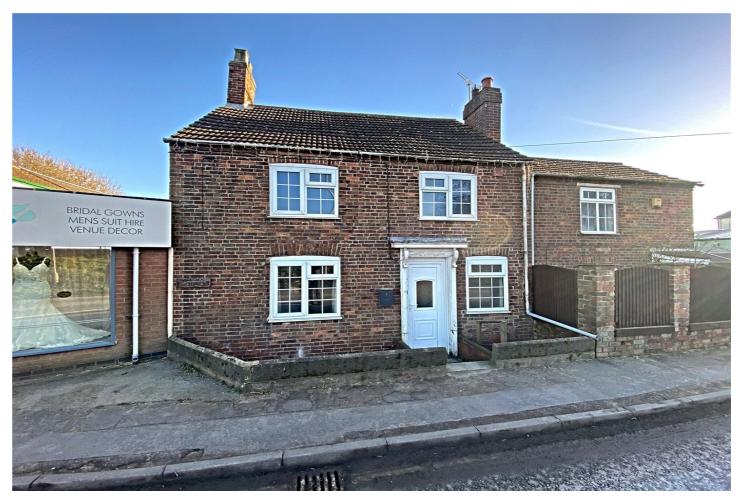

# TATTERSHALL ROAD, LINCOLN, LINCOLNSHIRE, LN4

## £169,950 FREEHOLD

\*NO CHAIN\* This Three Bedroom characterful home sits on an edge of village location, just a short walk from amenities.

The accommodation comprises of Entrance Hall, Lounge, Dining Room, Kitchen, Downstairs Cloakroom, Utility/Study, Three Bedrooms and a Shower Room.

To the rear of the property, is a low maintenance garden laid to paving enjoying views over open fields.

Come and have a look!

Sleaford | 01529 303 377 | sleaford@winkworth.co.uk

for every step...