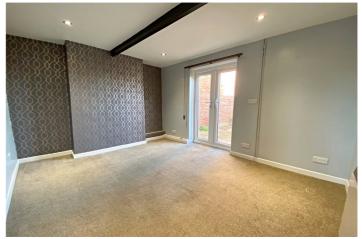

### **Entrance Hall**

**Lounge** - 12' x 11'2" (3.66m x 3.4m)

**Dining Room** - 12' x 9'4" (3.66m x 2.84m)

Kitchen - 14'4" x 5' (4.37m x 1.52m)

**Utility/Study** - 6'3" x 5' (1.9m x 1.52m)

**Downstairs Cloakroom** 