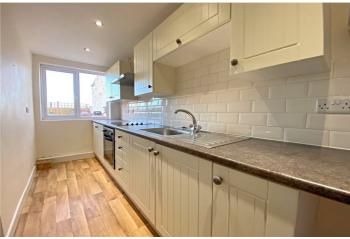

### **Entrance Hall**

**Lounge** - 12' x 11'2" (3.66m x 3.4m)

**Dining Room** - 12' x 9'4" (3.66m x 2.84m)

Kitchen - 14'4" x 5' (4.37m x 1.52m)

**Utility/Study** - 6'3" x 5' (1.9m x 1.52m)

**Downstairs Cloakroom** 