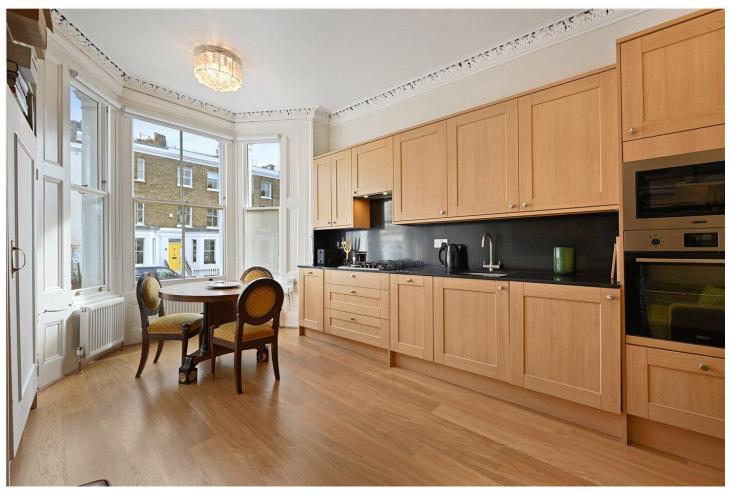

## **DESCRIPTION:**

Situated in this most enviable location in the heart of Holland Park, this lovely and bright flat occupies the raised ground floor of this impressive bay windowed period conversion. The accommodation comprises; open plan reception kitchen and dining room to the front, and a bedroom and shower room to the rear. The flat is presented in excellent condition with period features and wooden floors throughout.