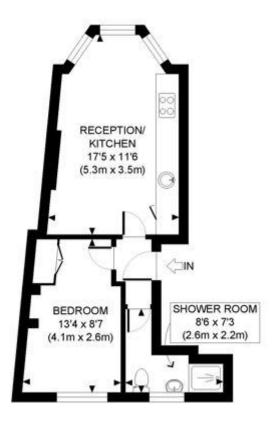

APPROX. GROSS INTERNAL FLOOR AREA: 336 SQ FT/ 31 SQM

## Winkworth

This plan is for illustrative purposes only and should be used as such by any prospective client.

Whilst every attempt has been made to ensure the accuracy of the Floor Plan contained here, measurements of the doors, windows, rooms and any other items are approximate and no responsibility is taken for any errors, omissions, or misstatement.

## PROPERTY PHOT PLANS

This floorplan is for illustration purposes only and is not to scale. The position and size of doors, windows, appliances and other features are approximate.

Energy Efficiency Rating