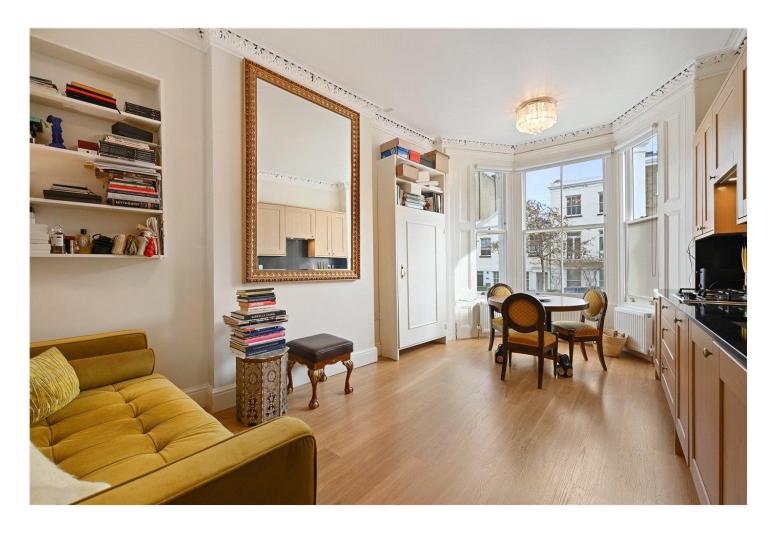

## **DESCRIPTION:**

Situated in this most enviable location in the heart of Holland Park, this lovely and bright flat occupies the raised ground floor of this impressive bay windowed period conversion. The accommodation comprises; open plan reception kitchen and dining room to the front, and a bedroom and shower room to the rear. The flat is presented in excellent condition with period features and wooden floors throughout.