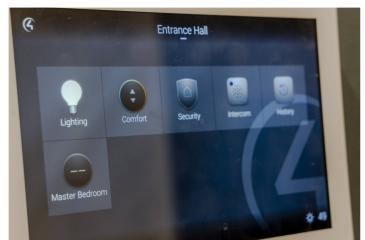

## **DESCRIPTION:**

Situated on the sought after Southwick Street, W2 - only a short distance from Hyde Park. Offering generous, bright and wellproportioned accommodation of about 2463 sq. ft, this stunning five-bedroom freehold house offers an abundance of space with the added flexibility of the lower ground floor, which can be utilised as a one bedroom apartment with accommodation for family, guests or staff, although equally can be incorporated within the main house. In addition to the reception rooms, there is a separate well-equipped modern German kitchen, including a Quooker Tap, Siemens appliances and a stone work tops. The house is located in the heart of the Church Commissioners Hyde Park Estate close to Connaught Village. Offering easy access to Hyde Park and Kensington Gardens, Paddington main line station, the Central line at Lancaster Gate and all the shopping and transport amenities of Marble Arch and Oxford Street.