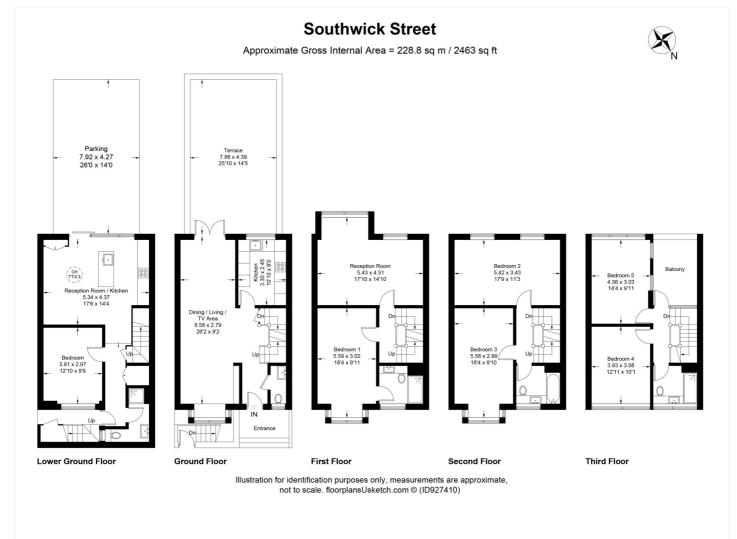

SOUTHWICK STREET, HYDE PARK ESTATE, W2 **£5,250,000 FREEHOLD** 

A BEAUTIFULLY PRESENTED AND METICULOUSLY MODERNISED FIVE BEDROOM FREEHOLD FAMILY TOWN HOUSE WITH AN ADDITIONAL ONE BEDROOM APARTMENT, LARGE SOUTH FACING TERRACE, FURTHER BALCONY AND TWO UNDER CROFT PARKING SPACES.

## **DESCRIPTION:**

Situated on the sought after Southwick Street, W2 - only a short distance from Hyde Park. Offering generous, bright and wellproportioned accommodation of about 2463 sq. ft, this stunning five-bedroom freehold house offers an abundance of space with the added flexibility of the lower ground floor, which can be utilised as a one bedroom apartment with accommodation for family, guests or staff, although equally can be incorporated within the main house. In addition to the reception rooms, there is a separate well-equipped modern German kitchen, including a Quooker Tap, Siemens appliances and a stone work tops. The house is located in the heart of the Church Commissioners Hyde Park Estate close to Connaught Village. Offering easy access to Hyde Park and Kensington Gardens, Paddington main line station, the Central line at Lancaster Gate and all the shopping and transport amenities of Marble Arch and Oxford Street.