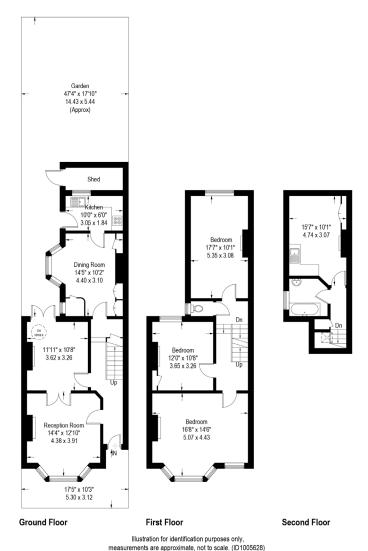

## Arodene Road, London, SW2

Approximate Gross Internal Area = 1541 sq ft / 143.2 sq m External Area = 761 sq ft / 70.7 sq m (Excluding Shed)

Herne Hill | 0207 501 8950 | hernehill@winkworth.co.uk

winkworth.co.uk