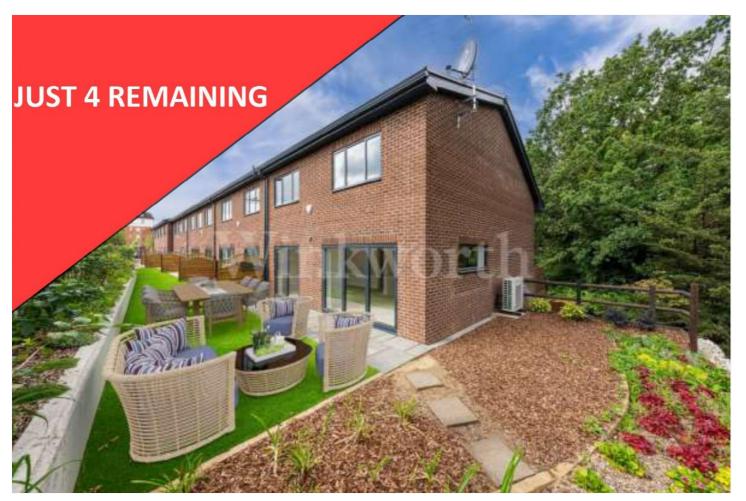

THE BROOKDALES, LONDON, NW11 **£799,000 LEASEHOLD** 

## A STUNNING NEW DEVELOPMENT OF TOWNHOUSES LOCATED AT THE BROOKDALES, BELL LANE, NW11

Hendon | 020 8202 1031 | hendon@winkworth.co.uk

for every step...

## **DESCRIPTION:**

A stunning new development of townhouses located at The Brookdales, Bell Lane, NW11 - These townhouses will consist of four two-bedroom units and two three-bedroom units.

Plot 2 - Master bedroom with walk in closet & en-suite shower room plus study with additional family bathroom. Large open plan kitchen/living room and second living room both with access to garden plus double garage. Leasehold.

## **AT A GLANCE**

- STUNNING NEW DEVELOPMENT OF 6 TOWNHOUSES
- ALL TOP SPEC KITCHENS AND UNIQUE STYLE BATHROOMS
- DOUBLE GARAGES
- EXTRA LIVING ROOM & WALK IN CLOSETS
- LEASEHOLD

APPROXIMATE GROSS INTERNAL FLOOR AREA 156.09 SQ M / 1680 SQ FT
THIS FLOOR PLAN IS FOR ILLUSTRATIVE PURPOSES ONLY AND
SHOULD BE USED FOR THIS PURPOSE BY PROSPECTIVE APPLICANTS AS ITS NOT TO SCALE.