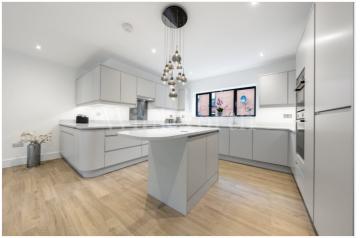

## **DESCRIPTION:**

A stunning new development of townhouses located at The Brookdales, Bell Lane, NW11 - These townhouses will consist of four two-bedroom units and two three-bedroom units.

Plot 2 - Master bedroom with walk in closet & en-suite shower room plus study with additional family bathroom. Large open plan kitchen/living room and second living room both with access to garden plus double garage. Leasehold.

Please note the images are from the show house and do not reflect the other houses.

## **AT A GLANCE**

- STUNNING NEW DEVELOPMENT OF 6 TOWNHOUSES
- ALL TOP SPEC KITCHENS AND UNIQUE STYLE BATHROOMS
- DOUBLE GARAGES
- EXTRA LIVING ROOM & WALK IN CLOSETS
- LEASEHOLD

APPROXIMATE GROSS INTERNAL FLOOR AREA 156.09 SQ M / 1680 SQ FT
THIS FLOOR PLAN IS FOR ILLUSTRATIVE PURPOSES ONLY AND
SHOULD BE USED FOR THIS PURPOSE BY PROSPECTIVE APPLICANTS AS ITS NOT TO SCALE.