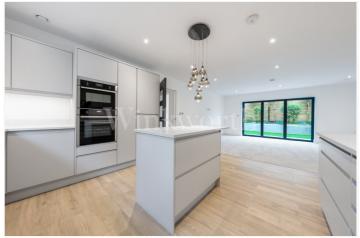

## **DESCRIPTION:**

A stunning new development of townhouses located at The Brookdales, Bell Lane, NW11 - These townhouses will consist of four two-bedroom units and two three-bedroom units.

Plot 2 - Master bedroom with walk in closet & en-suite shower room plus study with additional family bathroom. Large open plan kitchen/living room and second living room both with access to garden plus double garage. Leasehold.

Please note the images are from the show house and do not reflect the other houses.

## **AT A GLANCE**

- STUNNING NEW DEVELOPMENT OF 6 TOWNHOUSES
- ALL TOP SPEC KITCHENS AND UNIQUE STYLE BATHROOMS
- DOUBLE GARAGES
- EXTRA LIVING ROOM & WALK IN CLOSETS
- LEASEHOLD

APPROXIMATE GROSS INTERNAL FLOOR AREA 156.09 SQ M / 1680 SQ FT
THIS FLOOR PLAN IS FOR ILLUSTRATIVE PURPOSES ONLY AND
SHOULD BE USED FOR THIS PURPOSE BY PROSPECTIVE APPLICANTS AS ITS NOT TO SCALE.