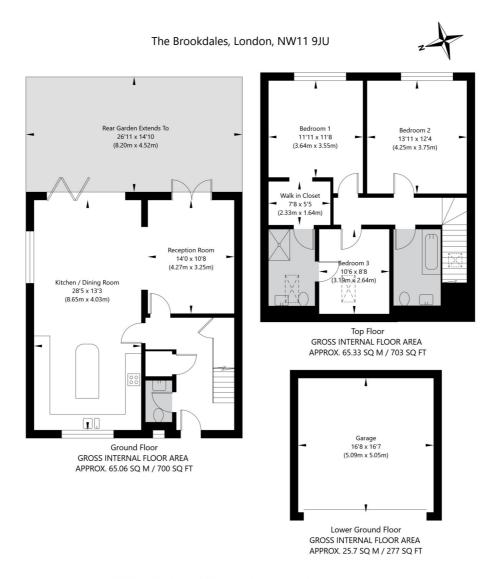

## **AT A GLANCE**

- STUNNING NEW DEVELOPMENT OF 6 TOWNHOUSES
- ALL TOP SPEC KITCHENS AND UNIQUE STYLE BATHROOMS
- DOUBLE GARAGES
- EXTRA LIVING ROOM & WALK IN CLOSETS
- LEASEHOLD

APPROXIMATE GROSS INTERNAL FLOOR AREA 156.09 SQ M / 1680 SQ FT
THIS FLOOR PLAN IS FOR ILLUSTRATIVE PURPOSES ONLY AND
SHOULD BE USED FOR THIS PURPOSE BY PROSPECTIVE APPLICANTS AS ITS NOT TO SCALE.

(c) AMBERSHORE PIX LIMITED / PHOTO - VIDEO - FLOOR PLANS / 0800 999 1577 / WWW.AMBERSHOREPIX.CO.UK

This floorplan is for illustration purposes only and is not to scale. The position and size of doors, windows, appliances and other features are approximate.