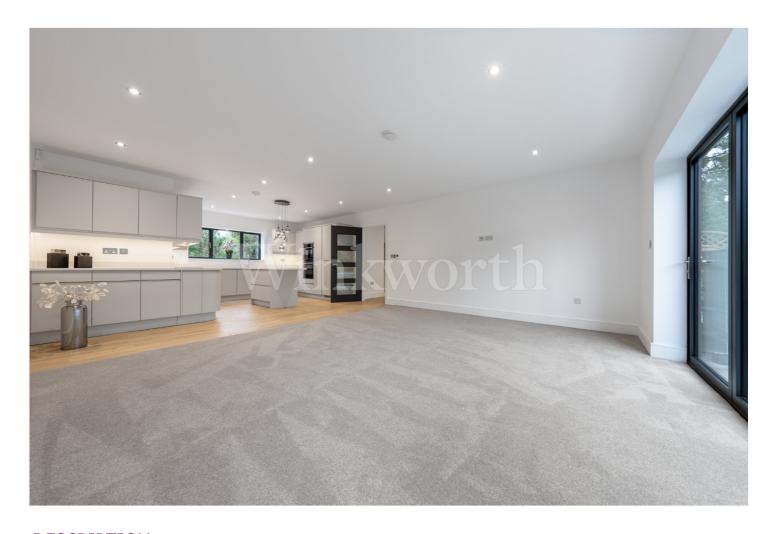

## **DESCRIPTION:**

A stunning new development of townhouses located at The Brookdales, Bell Lane, NW11 - These townhouses will consist of four two-bedroom units and two three-bedroom units.

Plot 2 - Master bedroom with walk in closet & en-suite shower room plus study with additional family bathroom. Large open plan kitchen/living room and second living room both with access to garden plus double garage. Leasehold.

Please note the images are from the show house and do not reflect the other houses.

## **AT A GLANCE**

- STUNNING NEW DEVELOPMENT OF 6 TOWNHOUSES
- ALL TOP SPEC KITCHENS AND UNIQUE STYLE BATHROOMS
- DOUBLE GARAGES
- EXTRA LIVING ROOM & WALK IN CLOSETS
- LEASEHOLD

APPROXIMATE GROSS INTERNAL FLOOR AREA 156.09 SQ M / 1680 SQ FT
THIS FLOOR PLAN IS FOR ILLUSTRATIVE PURPOSES ONLY AND
SHOULD BE USED FOR THIS PURPOSE BY PROSPECTIVE APPLICANTS AS ITS NOT TO SCALE.