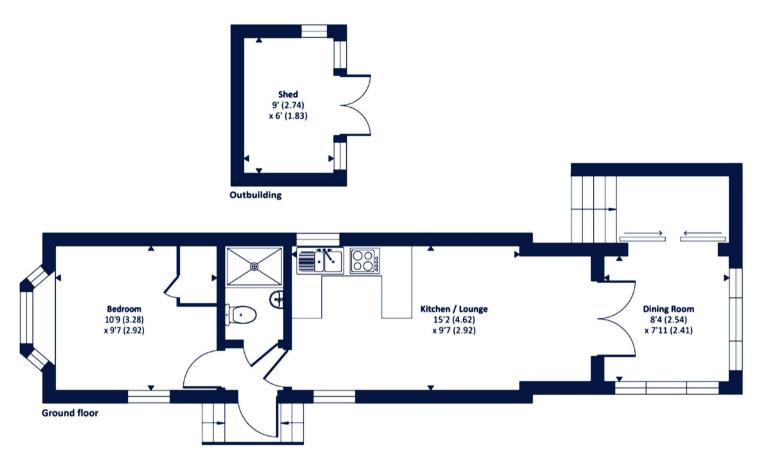

Approximate Area = 419 sq ft / 38.9 sq m
Outbuilding = 54 sq ft / 5 sq m
Total = 473 sq ft / 43.9 sq m
For identification only · Not to scale

Wokingham | 01189 072777 | wokingham@winkworth.co.uk

Winkworth