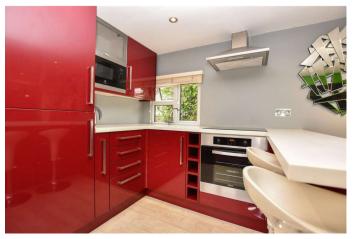

Once welcomed into the property you make your way into a cosy hallway connecting the living accommodation. Overlooking the communal green at the front is the master bedroom. Making your way through the rest of this spacious property you find a modern fitted kitchen that leads through to the immaculately presented living room and a dining room to the rear.