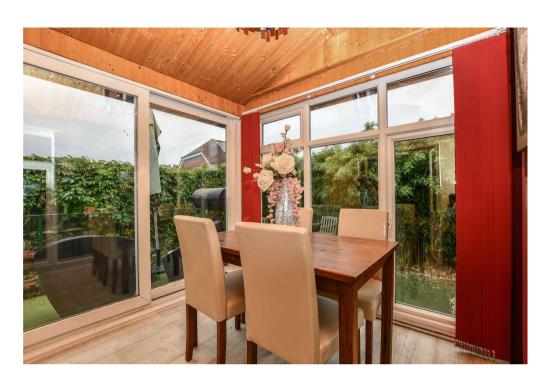

Once welcomed into the property you make your way into a cosy hallway connecting the living accommodation. Overlooking the communal green at the front is the master bedroom. Making your way through the rest of this spacious property you find a modern fitted kitchen that leads through to the immaculately presented living room and a dining room to the rear.