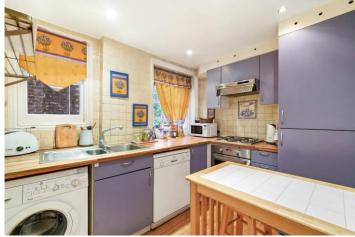

## **DESCRIPTION:**

A truly exceptional one-bedroom flat boasting incredible proportions throughout which would be perfect for entertaining. To the front is an amazing 23-foot reception room with solid wood flooring, beautiful cornicing and a huge west facing bay window looking out over gardens. To the rear are a large bedroom with plenty of built-in wardrobe space, a well-appointed kitchen and a stylish bathroom.