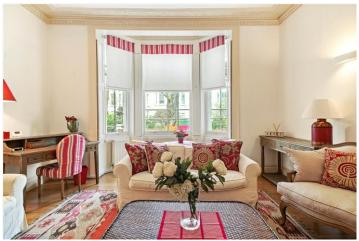

## **DESCRIPTION:**

A truly exceptional one-bedroom flat boasting incredible proportions throughout which would be perfect for entertaining. To the front is an amazing 23-foot reception room with solid wood flooring, beautiful cornicing and a huge west facing bay window looking out over gardens. To the rear are a large bedroom with plenty of built-in wardrobe space, a well-appointed kitchen and a stylish bathroom.