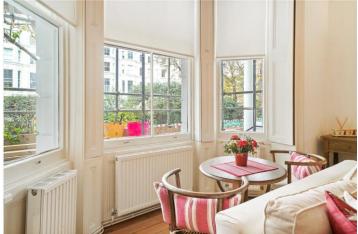

## **DESCRIPTION:**

A truly exceptional one-bedroom flat boasting incredible proportions throughout which would be perfect for entertaining. To the front is an amazing 23-foot reception room with solid wood flooring, beautiful cornicing and a huge west facing bay window looking out over gardens. To the rear are a large bedroom with plenty of built-in wardrobe space, a well-appointed kitchen and a stylish bathroom.