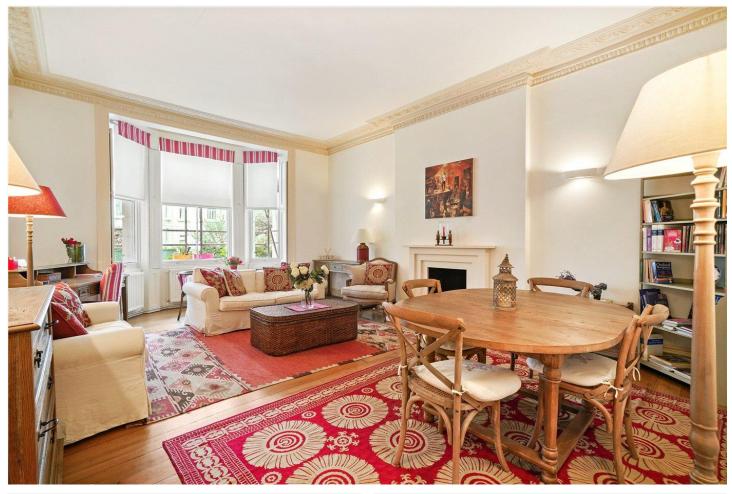

**COLVILLE GARDENS, W11** 

£1,195,000 SHARE OF FREEHOLD (984 YEARS REMAINING)

THIS TRULY EXCEPTIONAL ONE BEDROOM FLAT EXTENDING TO 743SQ.FT, LOCATED ON A PEACEFUL TREE LINED CUL DE SAC RIGHT AT THE HEART OF NOTTING HILL.

## **DESCRIPTION:**

A truly exceptional one-bedroom flat boasting incredible proportions throughout which would be perfect for entertaining. To the front is an amazing 23-foot reception room with solid wood flooring, beautiful cornicing and a huge west facing bay window looking out over gardens. To the rear are a large bedroom with plenty of built-in wardrobe space, a well-appointed kitchen and a stylish bathroom.