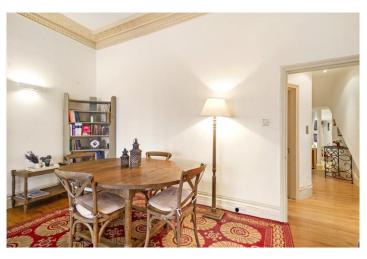

## **DESCRIPTION:**

A truly exceptional one-bedroom flat boasting incredible proportions throughout which would be perfect for entertaining. To the front is an amazing 23-foot reception room with solid wood flooring, beautiful cornicing and a huge west facing bay window looking out over gardens. To the rear are a large bedroom with plenty of built-in wardrobe space, a well-appointed kitchen and a stylish bathroom.