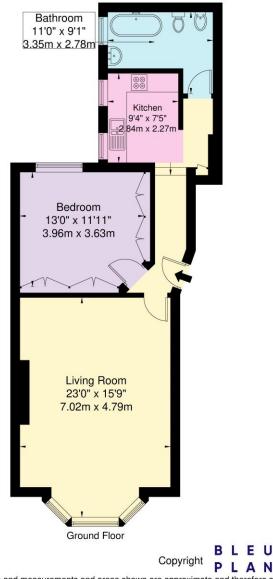

## Colville Gardens, W11 2BA

Approx. Gross Internal Area = 69.0 sq m / 743 sq ft

The Floor plan is not to scale and measurements and areas shown are approximate and therefore should be used for illustrative purposes only. The plan has been prepared in accordance with the RICS code of Measuring Practice and whilst we have confidence in the information produced it must not be relied on. If there is any aspect of particular importance, you should carry out or commission your own inspection of the property.

Copyright @ BLEUPLAN

This floorplan is for illustration purposes only and is not to scale. The position and size of doors, windows, appliances and other features are approximate.

Notting Hill Sales | 0207 727 3227 | nottinghill@winkworth.co.uk