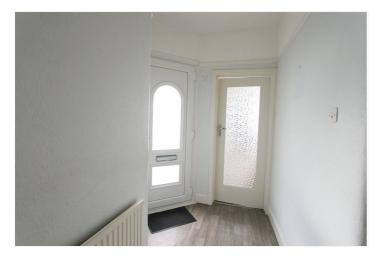

With no onward chain we would advise an early viewing.

Glazed entrance door to: -

Entrance hall: - doors to all rooms, picture rail and radiator.

Lounge/Bedroom: -12'86 x 10'98. Double glazed bay window to front and picture window to side. Fireplace, picture rail and coving to ceiling.