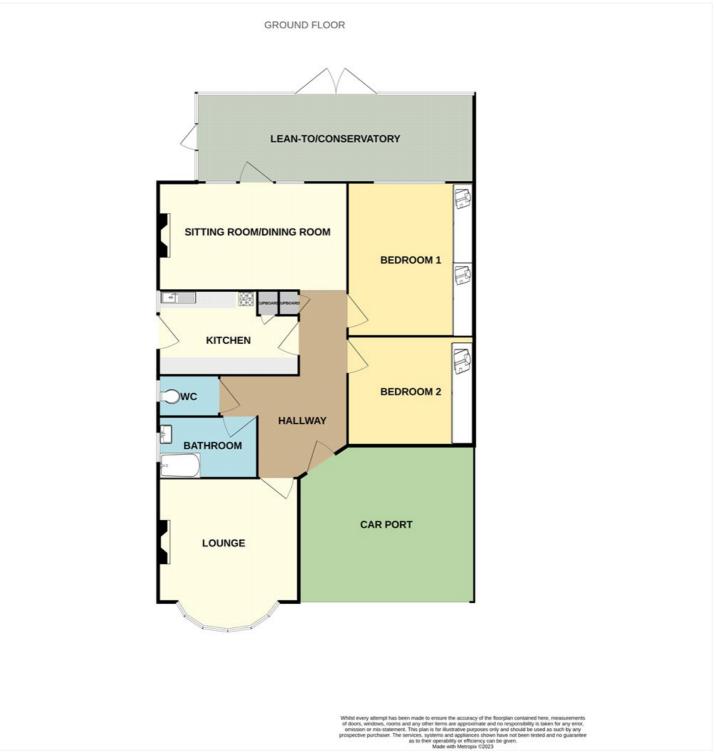

The property offers good size accommodation comprising of 2/3 bedrooms, lounge, bathroom, separate wc, kitchen and conservatory.

To the rear is a good size garden and the front has its own driveway leading to a carport.

With no onward chain we would advise an early viewing.

Glazed entrance door to: -

Entrance hall: - doors to all rooms, picture rail and radiator.

Lounge/Bedroom: -12'86 x 10'98. Double glazed bay window to front and picture window to side. Fireplace, picture rail and coving to ceiling.

Bedroom One: -13'6 x 10. Window to rear. Radiator and wardrobe.

Bedroom Two: - 9'85 x 9'65. Double glazed window to front. Wardrobes.

Kitchen: - 9'06 x 7'16: -Double glazed window and door to side. Range of working surfaces with stainless steel sink unit. Cooker (not tested) base units to two walls and eye level units to one. Wall mounted gas boiler and cupboard.

Bathroom: - Double glazed obscure window to side. White two-piece bathroom comprising of bath with mono tap, wash hand basin with mono tap and tiling to walls.

Separate WC: - Double glazed obscure window to side. Low level wc.

Lounge/Dining room: -12'06 x 10'2 Door to rear with window to either side leading to conservatory. Feature Fireplace

Conservatory: - Double glazed doors to rear leading to garden. With double glazed windows to rear and side.

Exterior: -

Rear Garden: - A good size garden with patio area lead to lawn area with trees and shrubs. Garden shed and path leading to front.

Front Garden: - Driveway leading to carport. Small wall with lawn area.