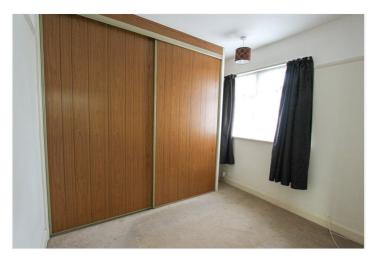

Bedroom One: -13'6 x 10. Window to rear. Radiator and wardrobe.

Bedroom Two: - 9'85 x 9'65. Double glazed window to front. Wardrobes.

Kitchen: - 9'06 x 7'16: -Double glazed window and door to side. Range of working surfaces with stainless steel sink unit. Cooker (not tested) base units to two walls and eye level units to one. Wall mounted gas boiler and cupboard.