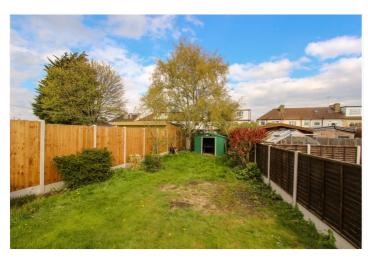

Exterior: -

Rear Garden: - A good size garden with patio area lead to lawn area with trees and shrubs. Garden shed and path leading to front.

Front Garden: - Driveway leading to carport. Small wall with lawn area.