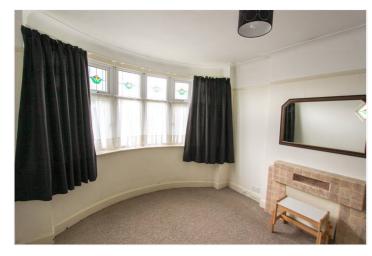

With no onward chain we would advise an early viewing.

Glazed entrance door to: -

Entrance hall: - doors to all rooms, picture rail and radiator.

Lounge/Bedroom: -12'86 x 10'98. Double glazed bay window to front and picture window to side. Fireplace, picture rail and coving to ceiling.