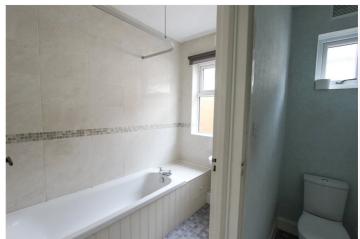

Bathroom: - Double glazed obscure window to side. White two-piece bathroom comprising of bath with mono tap, wash hand basin with mono tap and tiling to walls.

Separate WC: - Double glazed obscure window to side. Low level wc.