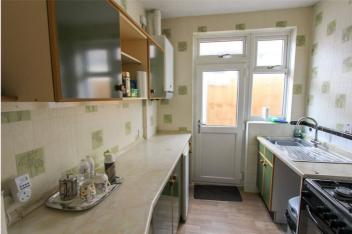

Bedroom One: -13'6 x 10. Window to rear. Radiator and wardrobe.

Bedroom Two: - 9'85 x 9'65. Double glazed window to front. Wardrobes.

Kitchen: - 9'06 x 7'16: -Double glazed window and door to side. Range of working surfaces with stainless steel sink unit. Cooker (not tested) base units to two walls and eye level units to one. Wall mounted gas boiler and cupboard.