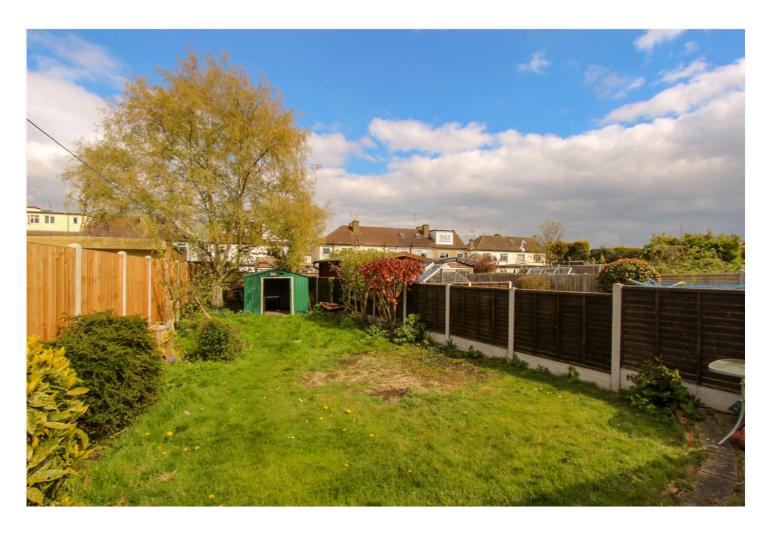

The property offers good size accommodation comprising of 2/3 bedrooms, lounge, bathroom, separate wc, kitchen and conservatory.

To the rear is a good size garden and the front has its own driveway leading to a carport.

Exterior: -

Rear Garden: - A good size garden with patio area lead to lawn area with trees and shrubs. Garden shed and path leading to front.

Front Garden: - Driveway leading to carport. Small wall with lawn area.