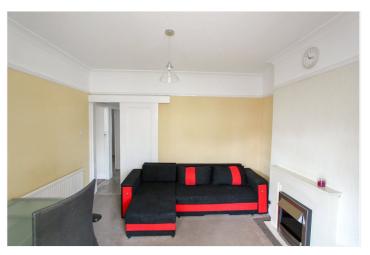

Lounge/Dining room: -12'06 x 10'2 Door to rear with window to either side leading to conservatory. Feature Fireplace

Conservatory: - Double glazed doors to rear leading to garden. With double glazed windows to rear and side.