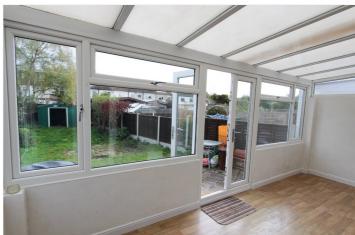

Lounge/Dining room: -12'06 x 10'2 Door to rear with window to either side leading to conservatory. Feature Fireplace

Conservatory: - Double glazed doors to rear leading to garden. With double glazed windows to rear and side.