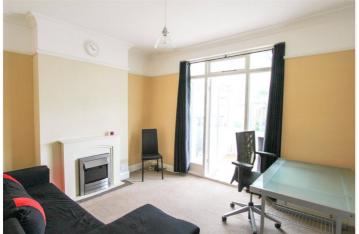

With no onward chain we would advise an early viewing.

Glazed entrance door to: -

Entrance hall: - doors to all rooms, picture rail and radiator.

Lounge/Bedroom: -12'86 x 10'98. Double glazed bay window to front and picture window to side. Fireplace, picture rail and coving to ceiling.

Lounge/Dining room: -12'06 x 10'2 Door to rear with window to either side leading to conservatory. Feature Fireplace

Conservatory: - Double glazed doors to rear leading to garden. With double glazed windows to rear and side.