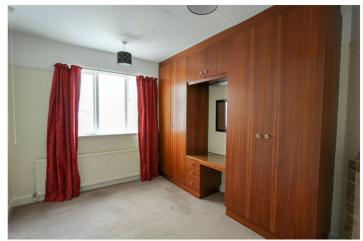

Bedroom One: -13'6 x 10. Window to rear. Radiator and wardrobe.

Bedroom Two: - 9'85 x 9'65. Double glazed window to front. Wardrobes.

Kitchen: - 9'06 x 7'16: -Double glazed window and door to side. Range of working surfaces with stainless steel sink unit. Cooker (not tested) base units to two walls and eye level units to one. Wall mounted gas boiler and cupboard.