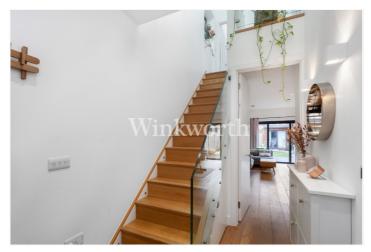

On the first floor are two spacious double bedrooms, each with high pitched ceilings and en-suites. The rear bedroom enjoys a wide sliding window with a glass Juliette balcony. The room is also equipped with a remote-controlled skylight, in addition to one over the landing, enhancing the brightness and airflow on the level.