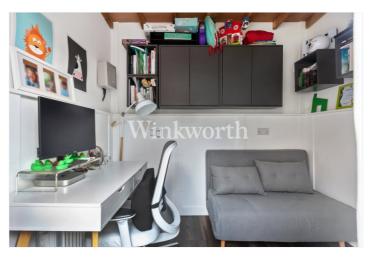

Moving outside, you will find a well-maintained rear garden with a brick-built studio/office at one end, whilst at the front of the property is a block-paved patio garden.

Council Tax: London Borough of Haringey – Band E

#### **SUMMARY:**

- End of Terrace Mews-Style House
- Constructed in 2018
- No Onward Chain
- Located Close to Public Transport Links and Shopping Amenities
- Modern Architect-Designed Interior
- Superb Open-Plan Reception Room and Kitchen
- Two Double Bedrooms with En-suites
- Ground Floor WC
- 51' Long Rear Garden Studio/Office