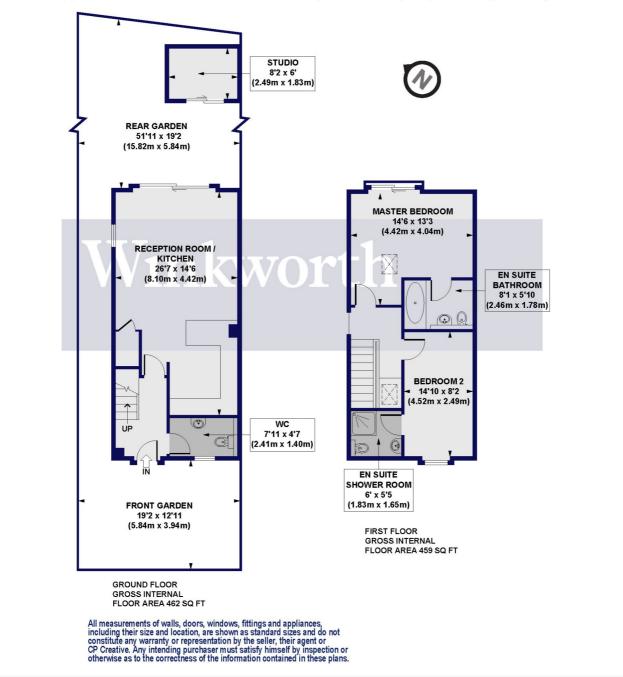

#### **Brownlow Road, N11**

Approx. Gross Internal Floor Area 970 sq. ft / 90.15 sq. m (Including Studio) Approx. Gross Internal Floor Area 921 sq. ft / 85.60 sq. m (Excluding Studio)

This floorplan is for illustration purposes only and is not to scale. The position and size of doors, windows, appliances and other features are approximate.