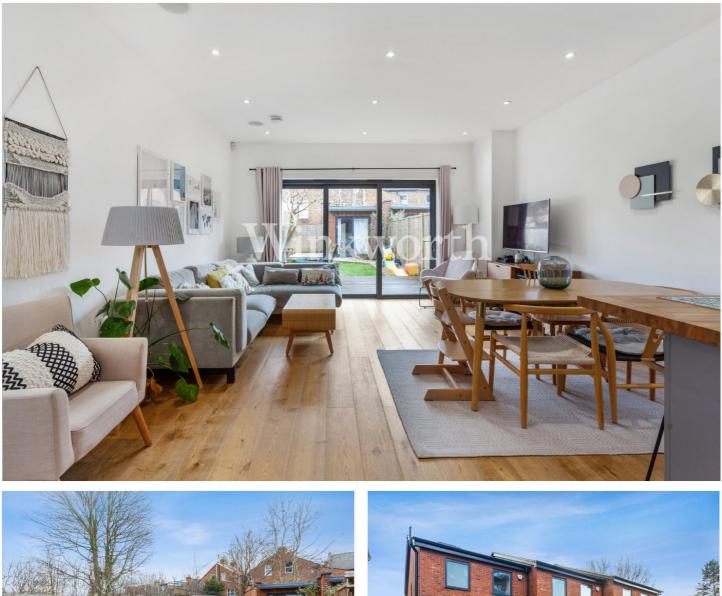

#### **DESCRIPTION:**

An exceptional mews-style house enviably located a short stroll to Bounds Green tube station (Piccadilly line) and within easy reach of Bowes Park mainline BR station (to Moorgate). Offered for sale with no onward chain, this stunning property boasts a modern architect designed interior created to maximise light and space.

The ground floor features an impressive open-plan space showcasing a spacious reception room with patio doors that lead to a decked area, and an attractive contemporary kitchen with handleless units, a breakfast bar, and integrated appliances. Both rooms benefit from oakwood flooring with under floor heating. There is also a cleverly concealed utility cupboard at one end of the reception room and a convenient guest WC off the entrance hall.

On the first floor are two spacious double bedrooms, each with high pitched ceilings and en-suites. The rear bedroom enjoys a wide sliding window with a glass Juliette balcony. The room is also equipped with a remote-controlled skylight, in addition to one over the landing, enhancing the brightness and airflow on the level.

Moving outside, you will find a well-maintained rear garden with a brick-built studio/office at one end, whilst at the front of the property is a block-paved patio garden.

Council Tax: London Borough of Haringey – Band E