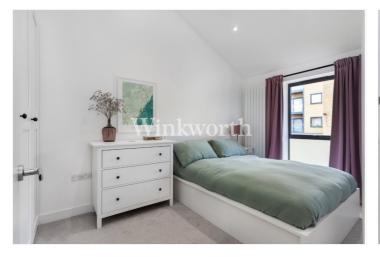

On the first floor are two spacious double bedrooms, each with high pitched ceilings and en-suites. The rear bedroom enjoys a wide sliding window with a glass Juliette balcony. The room is also equipped with a remote-controlled skylight, in addition to one over the landing, enhancing the brightness and airflow on the level.