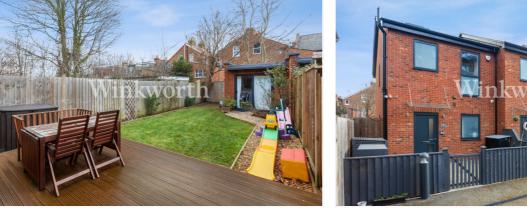

Moving outside, you will find a well-maintained rear garden with a brick-built studio/office at one end, whilst at the front of the property is a block-paved patio garden.

Council Tax: London Borough of Haringey – Band E

#### **SUMMARY:**

- End of Terrace Mews-Style House
- Constructed in 2018
- No Onward Chain
- Located Close to Public Transport Links and Shopping Amenities
- Modern Architect-Designed Interior
- Superb Open-Plan Reception Room and Kitchen
- Two Double Bedrooms with En-suites
- Ground Floor WC
- 51' Long Rear Garden Studio/Office