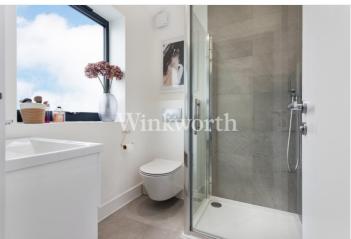

On the first floor are two spacious double bedrooms, each with high pitched ceilings and en-suites. The rear bedroom enjoys a wide sliding window with a glass Juliette balcony. The room is also equipped with a remote-controlled skylight, in addition to one over the landing, enhancing the brightness and airflow on the level.