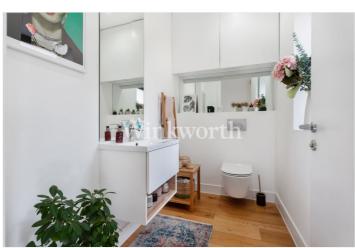

The ground floor features an impressive open-plan space showcasing a spacious reception room with patio doors that lead to a decked area, and an attractive contemporary kitchen with handleless units, a breakfast bar, and integrated appliances. Both rooms benefit from oakwood flooring with under floor heating. There is also a cleverly concealed utility cupboard at one end of the reception room and a convenient guest WC off the entrance hall.