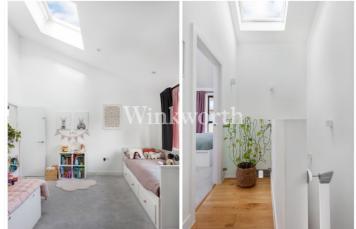

On the first floor are two spacious double bedrooms, each with high pitched ceilings and en-suites. The rear bedroom enjoys a wide sliding window with a glass Juliette balcony. The room is also equipped with a remote-controlled skylight, in addition to one over the landing, enhancing the brightness and airflow on the level.