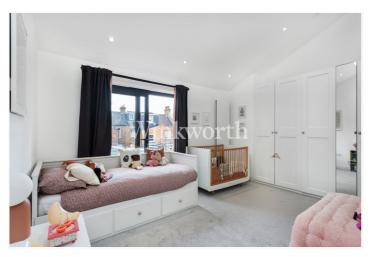

On the first floor are two spacious double bedrooms, each with high pitched ceilings and en-suites. The rear bedroom enjoys a wide sliding window with a glass Juliette balcony. The room is also equipped with a remote-controlled skylight, in addition to one over the landing, enhancing the brightness and airflow on the level.