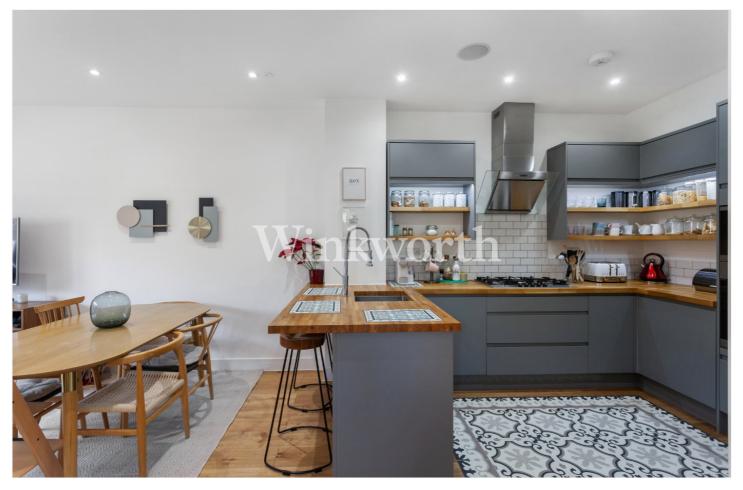

The ground floor features an impressive open-plan space showcasing a spacious reception room with patio doors that lead to a decked area, and an attractive contemporary kitchen with handleless units, a breakfast bar, and integrated appliances. Both rooms benefit from oakwood flooring with under floor heating. There is also a cleverly concealed utility cupboard at one end of the reception room and a convenient guest WC off the entrance hall.