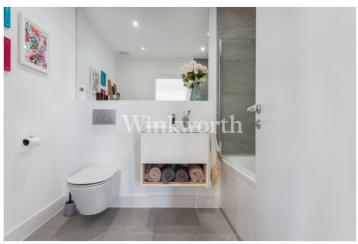

On the first floor are two spacious double bedrooms, each with high pitched ceilings and en-suites. The rear bedroom enjoys a wide sliding window with a glass Juliette balcony. The room is also equipped with a remote-controlled skylight, in addition to one over the landing, enhancing the brightness and airflow on the level.