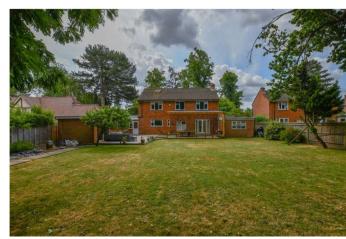

At the rear is an extensive partially covered sundeck with the majority of the garden being laid to lawned with some mature trees and hedges interspersed with a natural screen provided at the end of the garden affording a large degree of privacy.