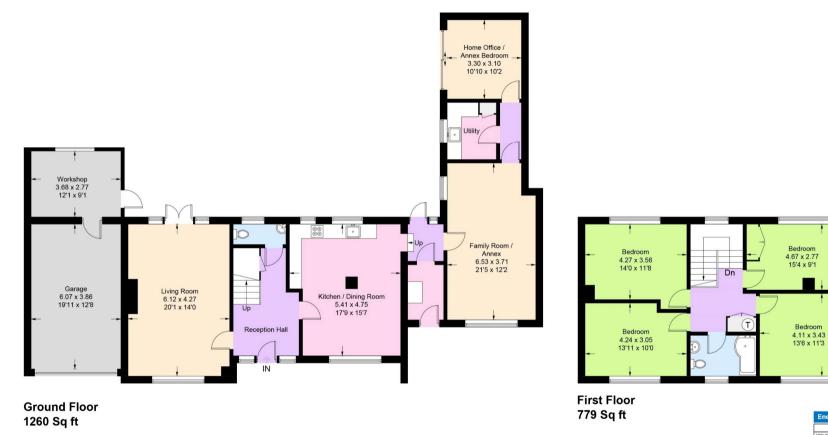

In its current configuration there is a large reception hall which leads to a dual aspect living room and a spacious kitchen/dining room, beyond this is a family room and home office away from the hubbub of the main house.

On the first floor there are 4 good sized bedrooms and a family bathroom.

Accessed over an attractive brick paved apron and through brick pillars the sweeping shingled driveway provides parking for a significant number of vehicles, there is also a sizable single garage with a workshop at the rear. A further lawned garden with mature trees and hedges provides a good degree of seclusion.

## **Rectory Road**

Approximate Gross Internal Area = 189.4 sq m / 2039 sq ft Garage / Workshop = 34.1 sq m / 367 sq ft Area = 223.5 sq m / 2406 sq ft

Winkworth

Illustration for identification purposes only, measurements are approximate, not to scale. (ID956446)