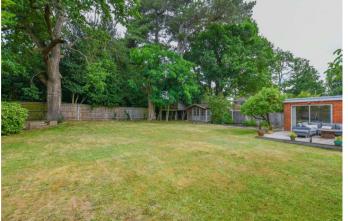

At the rear is an extensive partially covered sundeck with the majority of the garden being laid to lawned with some mature trees and hedges interspersed with a natural screen provided at the end of the garden affording a large degree of privacy.

There is a timber chalet and even a tree house and the whole garden is secured by timber fencing and outside water tap and lighting.