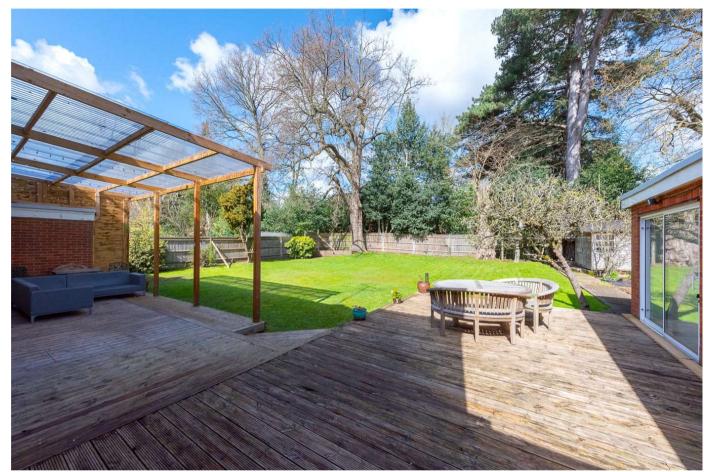

At the rear is an extensive partially covered sundeck with the majority of the garden being laid to lawned with some mature trees and hedges interspersed with a natural screen provided at the end of the garden affording a large degree of privacy.

There is a timber chalet and even a tree house and the whole garden is secured by timber fencing and outside water tap and lighting.