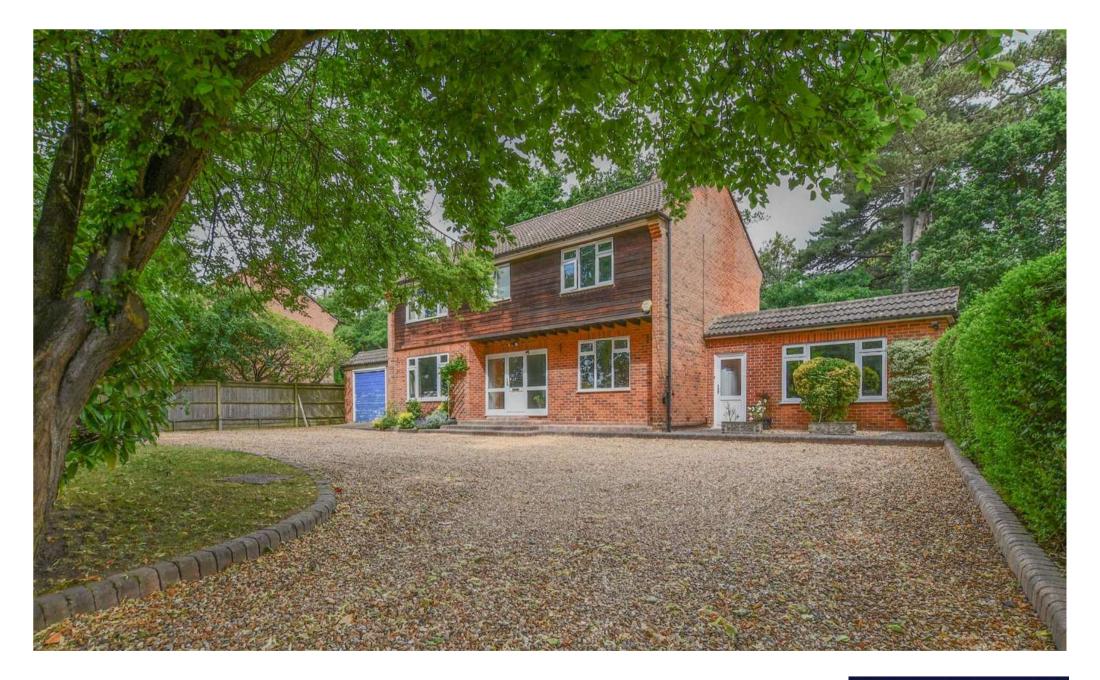

## **RECTORY ROAD, BERKSHIRE, RG40**

Those looking for potential in a prime town centre location will find it hard to beat this spacious detached home. Sitting in a plot in excess of 1/4 acre, the existing home will suit many who wish to enjoy the benefits of town centre living. The flexible accommodation could easily be adapted to provide a self-contained annexe and for those with a need for more space the house could, subject to planning, be significantly extended to create a much more substantial dwelling.

On the first floor there are 4 good sized bedrooms and a family bathroom.

Accessed over an attractive brick paved apron and through brick pillars the sweeping shingled driveway provides parking for a significant number of vehicles, there is also a sizable single garage with a workshop at the rear. A further lawned garden with mature trees and hedges provides a good degree of seclusion.