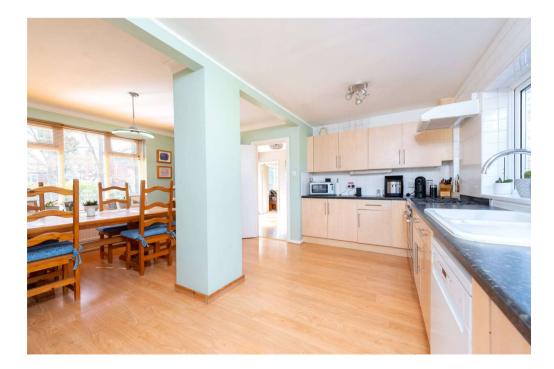

In its current configuration there is a large reception hall which leads to a dual aspect living room and a spacious kitchen/dining room, beyond this is a family room and home office away from the hubbub of the main house.