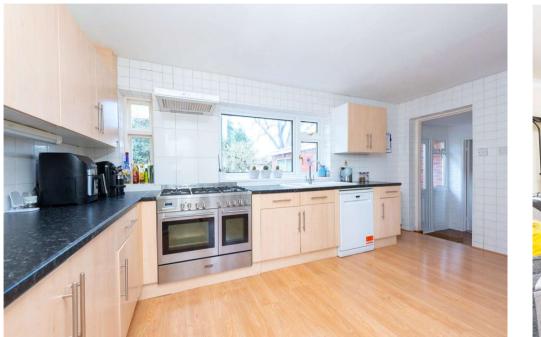

In its current configuration there is a large reception hall which leads to a dual aspect living room and a spacious kitchen/dining room, beyond this is a family room and home office away from the hubbub of the main house.