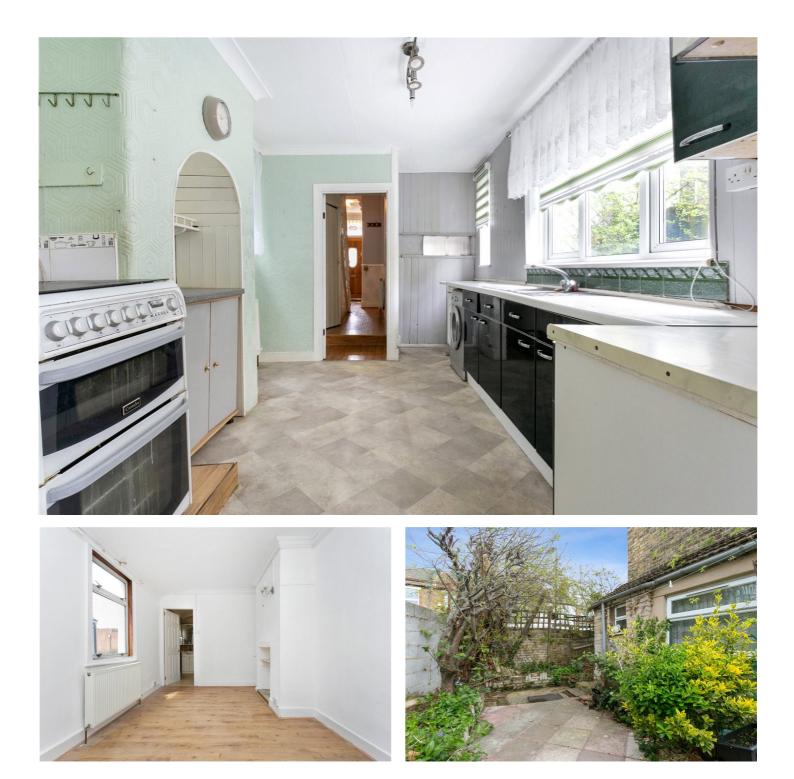

### **DESCRIPTION:**

This fantastic three-bedroom end of terrace Victorian house is situated on the popular Colne Road in Hackney. The property boasts a drive at the front and a garage to the side, providing off-street parking. With potential to extend subject to planning permission, this house is perfect for those who want to create their own dream home. As you enter the property, on the ground floor you're greeted by a bright and spacious hallway that leads to the through lounge reception room, there is a fully-fitted kitchen, with plenty of space for a dining table which leads out in to the garden and a downstairs family bathroom. Upstairs, there are three generously-sized bedrooms, one of which offers an en-suite bathroom.