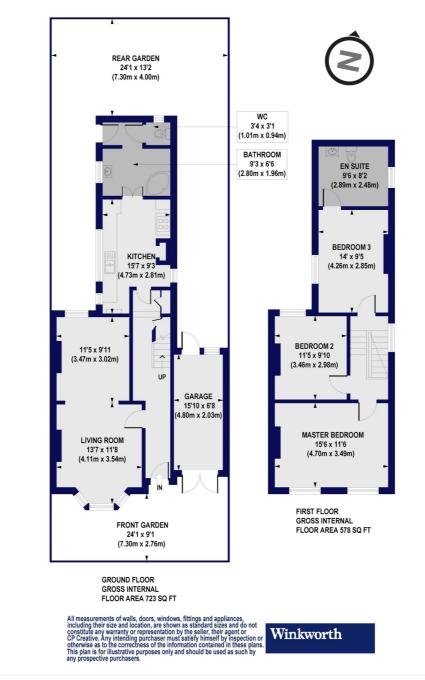

#### Colne Road, E5

Approx. Gross Internal Floor Area 1301 sq. ft / 120.85 sq. m (Including Garage) Approx. Gross Internal Floor Area 1188 sq. ft / 110.39 sq. m (Excluding Garage)

This floorplan is for illustration purposes only and is not to scale. The position and size of doors, windows, appliances and other features are approximate.