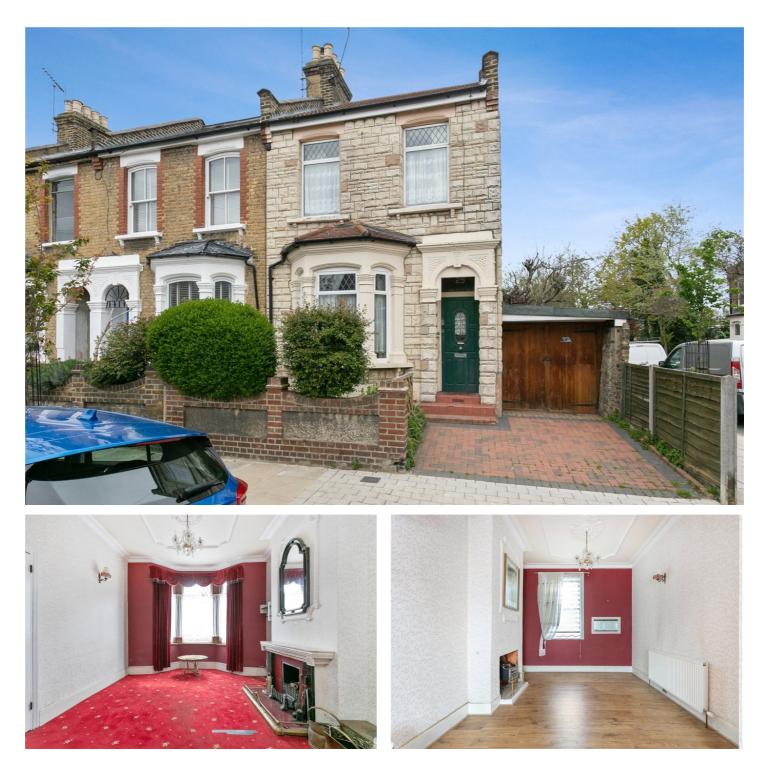

### **DESCRIPTION:**

This fantastic three-bedroom end of terrace Victorian house is situated on the popular Colne Road in Hackney. The property boasts a drive at the front and a garage to the side, providing off-street parking. With potential to extend subject to planning permission, this house is perfect for those who want to create their own dream home. As you enter the property, on the ground floor you're greeted by a bright and spacious hallway that leads to the through lounge reception room, there is a fully-fitted kitchen, with plenty of space for a dining table which leads out in to the garden and a downstairs family bathroom. Upstairs, there are three generously-sized bedrooms, one of which offers an en-suite bathroom.

Overall, this charming Victorian property on Colne Road presents a wonderful opportunity for those looking for a spacious family home in a sought-after location with plenty of potential.