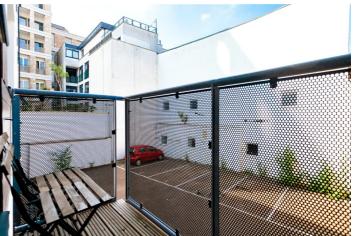

#### **DESCRIPTION:**

An exceptional two double bedroom, apartment with private balcony deck, secure underground parking and air conditioning in the living room and bedrooms. Upon entering the property, you are greeted with a spacious hallway with two storage cupboards, master bedroom with fitted cupboards, second double bedroom and finally reception room/dining room with floor to ceiling windows directly leading to the balcony. The kitchen has recently been refurbished with built in appliances including washing machine, fridge/freezer, oven/hob, new electric boiler and plenty of cupboard space. The property has also been completed renovated throughout to a very high standard.