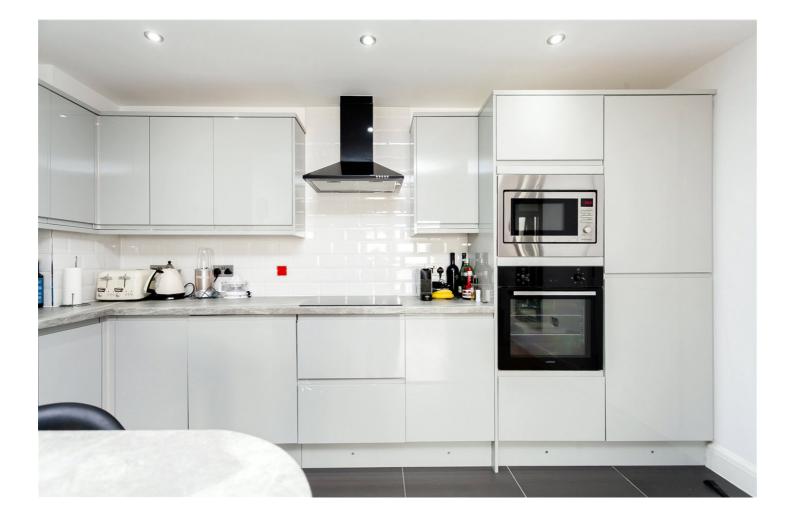

#### **DESCRIPTION:**

An exceptional two double bedroom, apartment with private balcony deck, secure underground parking and air conditioning in the living room and bedrooms. Upon entering the property, you are greeted with a spacious hallway with two storage cupboards, master bedroom with fitted cupboards, second double bedroom and finally reception room/dining room with floor to ceiling windows directly leading to the balcony. The kitchen has recently been refurbished with built in appliances including washing machine, fridge/freezer, oven/hob, new electric boiler and plenty of cupboard space. The property has also been completed renovated throughout to a very high standard.