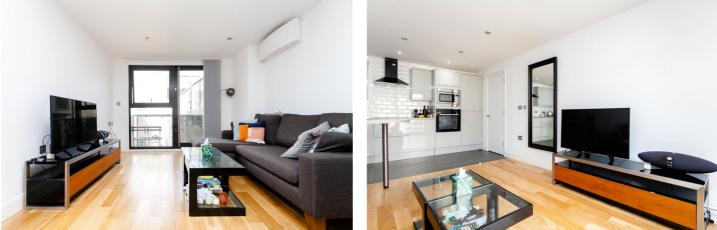

#### **DESCRIPTION:**

An exceptional two double bedroom, apartment with private balcony deck, secure underground parking and air conditioning in the living room and bedrooms. Upon entering the property, you are greeted with a spacious hallway with two storage cupboards, master bedroom with fitted cupboards, second double bedroom and finally reception room/dining room with floor to ceiling windows directly leading to the balcony. The kitchen has recently been refurbished with built in appliances including washing machine, fridge/freezer, oven/hob, new electric boiler and plenty of cupboard space. The property has also been completed renovated throughout to a very high standard.

Liberty House benefits from key code entry-phone system, and lift access to all floors. There is a vast array of local amenities on your doorstep and world-famous tourist attractions including Tower Bridge, Tower of London, St Katharine Dock, Tobacco Dock plus many more. Aldgate, Aldgate East and Tower Hill underground plus Liverpool and Fenchurch Street rail stations are all within easy reach and the apartment itself is in excellent condition throughout plus it is offered on a chain free basis.