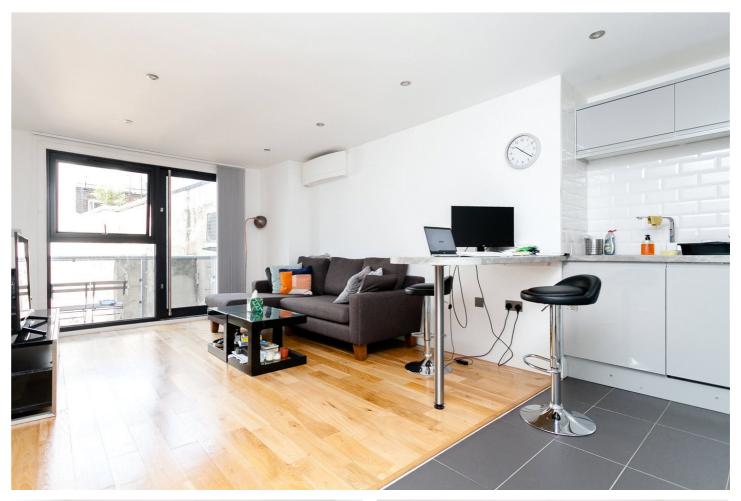

#### **DESCRIPTION:**

An exceptional two double bedroom, apartment with private balcony deck, secure underground parking and air conditioning in the living room and bedrooms. Upon entering the property, you are greeted with a spacious hallway with two storage cupboards, master bedroom with fitted cupboards, second double bedroom and finally reception room/dining room with floor to ceiling windows directly leading to the balcony. The kitchen has recently been refurbished with built in appliances including washing machine, fridge/freezer, oven/hob, new electric boiler and plenty of cupboard space. The property has also been completed renovated throughout to a very high standard.

Liberty House benefits from key code entry-phone system, and lift access to all floors. There is a vast array of local amenities on your doorstep and world-famous tourist attractions including Tower Bridge, Tower of London, St Katharine Dock, Tobacco Dock plus many more. Aldgate, Aldgate East and Tower Hill underground plus Liverpool and Fenchurch Street rail stations are all within easy reach and the apartment itself is in excellent condition throughout plus it is offered on a chain free basis.