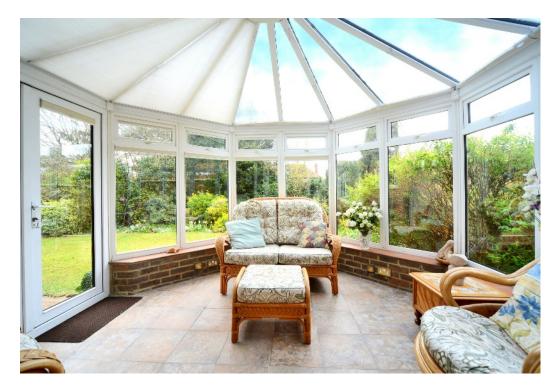

# THE MAPLES BANSTEAD, SURREY, SM7

This large family home occupies a great position within a select cul-de-sac. The Maples is a settled no through road consisting of a small number of detached houses.

This bright and spacious detached property is well-presented throughout. The welcoming entrance hall leads into a formal dining room, and a large double aspect living room with a feature fireplace, which in turn leads into the conservatory benefiting from views across the garden. The fitted kitchen has some integrated appliances, ample worktop space, and a range of high and low level units, leading into the adjacent breakfast room which also has french doors opening into the garden. A downstairs WC completes the ground floor.

#### AT A GLANCE...

- Entrance Porch
- Living Room 15'0" x 12'5" (4.75m x 3.78m)
- Dining Room 14'8" x 12'8" (4.47m x 3.86m)
- Kitchen 23'0" x 10'0"max (7.01m x 3.05m max)
- Breakfast Room 15'0" x 11'0" (4.56mm x 3.35m)
- Conservatory -15'0" x 11'0" (4.56mm x 3.35m)
- Cloakroom
- Bedroom 1 15' x 12'6" (4.57m x 3.81m)
- Ensuite Bathroom 15' x 12'6" (4.57m x 3.81m)
- Bedroom 2 12'6" x 9'11" (3.81m x 3.02m)
- Bedroom 3 9'10" x 7'9" (3.00m x 2.36m)
- Bedroom 4 8'7" x 8'0" (2.62m x 2.44m)
- Bedroom 5 8'7" x 8'0" (2.62m x 2.44m)
- Family Bathroom 8'10" x 7'11" (2.69m x 2.41m)
- Double Garage 27'4" x 8'6" (8.33m x 2.59m)
- Rear Garden 83' (25.29m) approximately