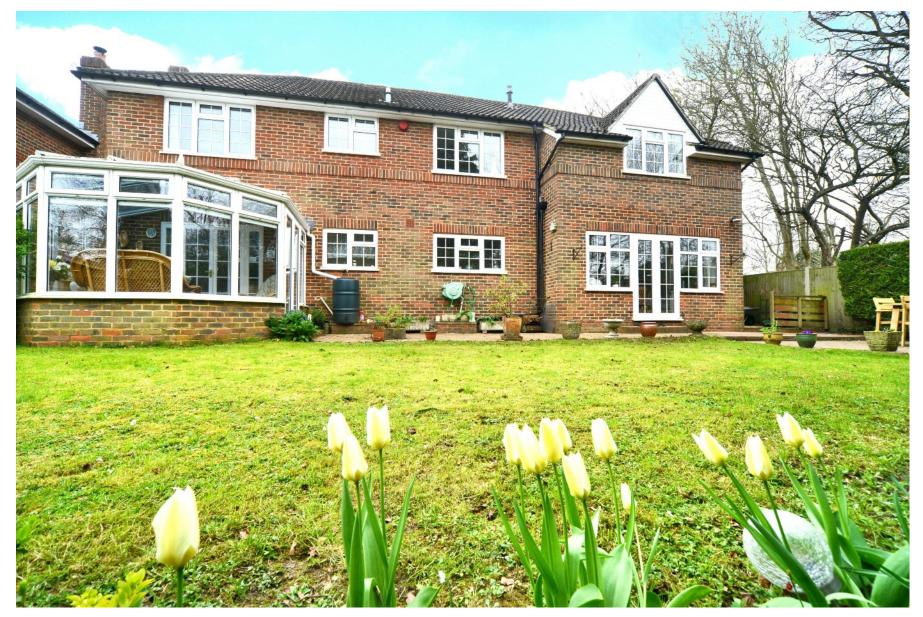

# THE MAPLES BANSTEAD, SURREY, SM7

This large family home occupies a great position within a select cul-de-sac. The Maples is a settled no through road consisting of a small number of detached houses.

This bright and spacious detached property is well-presented throughout. The welcoming entrance hall leads into a formal dining room, and a large double aspect living room with a feature fireplace, which in turn leads into the conservatory benefiting from views across the garden. The fitted kitchen has some integrated appliances, ample worktop space, and a range of high and low level units, leading into the adjacent breakfast room which also has french doors opening into the garden. A downstairs WC completes the ground floor.

Outside the attractive frontage incorporates a block paved driveway, providing off street parking for several cars and access to the double garage, and a small lawned area, with shrub borders. The secluded and well-maintained rear garden extends to approximately 63 feet in width, with a patio, large lawn, framed with a selection of mature shrubs and hedges.