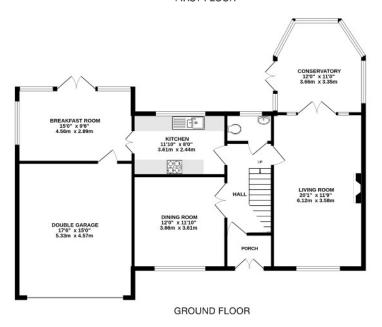

# THE MAPLES BANSTEAD, SURREY, SM7

This large family home occupies a great position within a select cul-de-sac. The Maples is a settled no through road consisting of a small number of detached houses.

This bright and spacious detached property is well-presented throughout. The welcoming entrance hall leads into a formal dining room, and a large double aspect living room with a feature fireplace, which in turn leads into the conservatory benefiting from views across the garden. The fitted kitchen has some integrated appliances, ample worktop space, and a range of high and low level units, leading into the adjacent breakfast room which also has french doors opening into the garden. A downstairs WC completes the ground floor.

#### AT A GLANCE...

- Entrance Porch
- Living Room 15'0" x 12'5" (4.75m x 3.78m)
- Dining Room 14'8" x 12'8" (4.47m x 3.86m)
- Kitchen 23'0" x 10'0"max (7.01m x 3.05m max)
- Breakfast Room 15'0" x 11'0" (4.56mm x 3.35m)
- Conservatory -15'0" x 11'0" (4.56mm x 3.35m)
- Cloakroom
- Bedroom 1 15' x 12'6" (4.57m x 3.81m)
- Ensuite Bathroom 15' x 12'6" (4.57m x 3.81m)
- Bedroom 2 12'6" x 9'11" (3.81m x 3.02m)
- Bedroom 3 9'10" x 7'9" (3.00m x 2.36m)
- Bedroom 4 8'7" x 8'0" (2.62m x 2.44m)
- Bedroom 5 8'7" x 8'0" (2.62m x 2.44m)
- Family Bathroom 8'10" x 7'11" (2.69m x 2.41m)
- Double Garage 27'4" x 8'6" (8.33m x 2.59m)
- Rear Garden 83' (25.29m) approximately