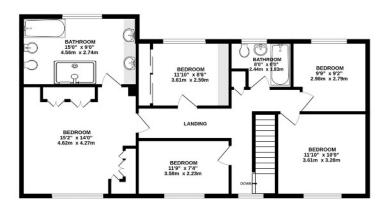

Upstairs, the first floor provides five double bedrooms. The principal bedroom has fitted wardrobes, and a large ensuite bathroom which includes a separate walk-in shower. The other four bedrooms are served by the main family bathroom.

#### AT A GLANCE...

- Entrance Porch
- Living Room 15'0" x 12'5" (4.75m x 3.78m)
- Dining Room 14'8" x 12'8" (4.47m x 3.86m)
- Kitchen 23'0" x 10'0"max (7.01m x 3.05m max)
- Breakfast Room 15'0" x 11'0" (4.56mm x 3.35m)
- Conservatory -15'0" x 11'0" (4.56mm x 3.35m)
- Cloakroom
- Bedroom 1 15' x 12'6" (4.57m x 3.81m)
- Ensuite Bathroom 15' x 12'6" (4.57m x 3.81m)
- Bedroom 2 12'6" x 9'11" (3.81m x 3.02m)
- Bedroom 3 9'10" x 7'9" (3.00m x 2.36m)
- Bedroom 4 8'7" x 8'0" (2.62m x 2.44m)
- Bedroom 5 8'7" x 8'0" (2.62m x 2.44m)
- Family Bathroom 8'10" x 7'11" (2.69m x 2.41m)
- Double Garage 27'4" x 8'6" (8.33m x 2.59m)
- Rear Garden 83' (25.29m) approximately

FIRST FLOOR