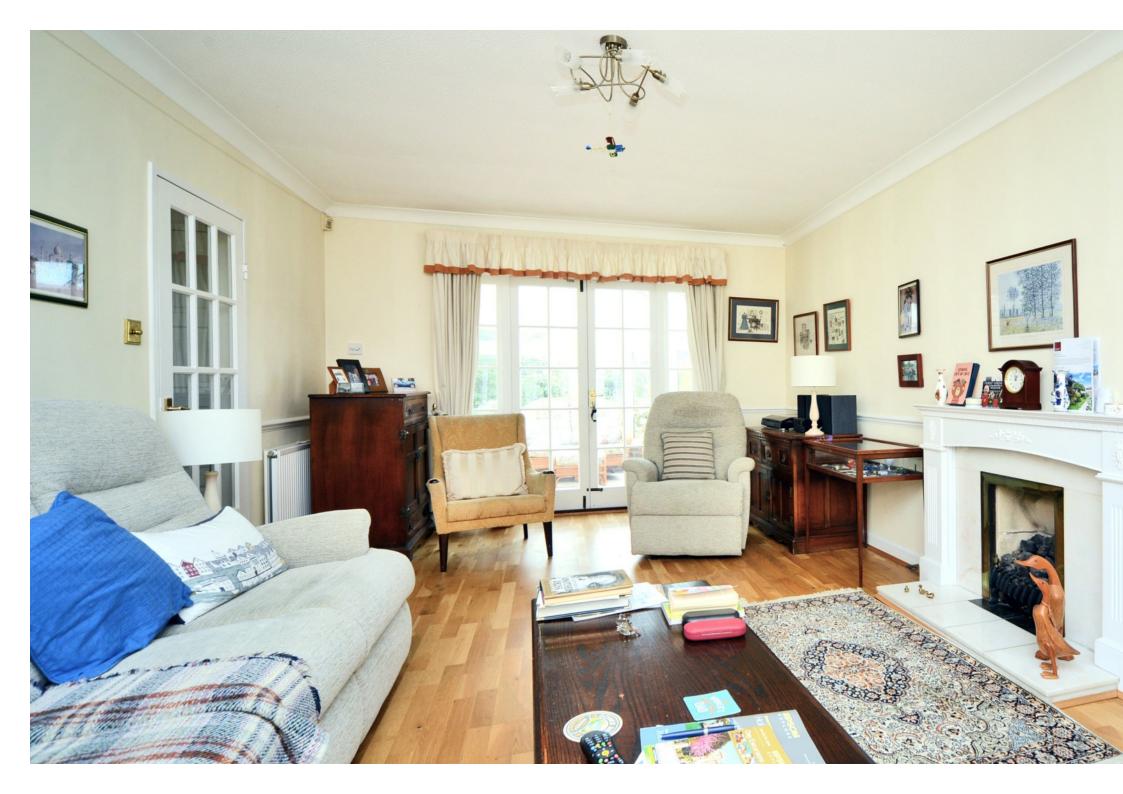

# THE MAPLES BANSTEAD, SURREY, SM7

This large family home occupies a great position within a select cul-de-sac. The Maples is a settled no through road consisting of a small number of detached houses.

This bright and spacious detached property is well-presented throughout. The welcoming entrance hall leads into a formal dining room, and a large double aspect living room with a feature fireplace, which in turn leads into the conservatory benefiting from views across the garden. The fitted kitchen has some integrated appliances, ample worktop space, and a range of high and low level units, leading into the adjacent breakfast room which also has french doors opening into the garden. A downstairs WC completes the ground floor.

#### AT A GLANCE...

- Entrance Porch
- Living Room 15'0" x 12'5" (4.75m x 3.78m)
- Dining Room 14'8" x 12'8" (4.47m x 3.86m)
- Kitchen 23'0" x 10'0"max (7.01m x 3.05m max)
- Breakfast Room 15'0" x 11'0" (4.56mm x 3.35m)
- Conservatory -15'0" x 11'0" (4.56mm x 3.35m)
- Cloakroom
- Bedroom 1 15' x 12'6" (4.57m x 3.81m)
- Ensuite Bathroom 15' x 12'6" (4.57m x 3.81m)
- Bedroom 2 12'6" x 9'11" (3.81m x 3.02m)
- Bedroom 3 9'10" x 7'9" (3.00m x 2.36m)
- Bedroom 4 8'7" x 8'0" (2.62m x 2.44m)
- Bedroom 5 8'7" x 8'0" (2.62m x 2.44m)
- Family Bathroom 8'10" x 7'11" (2.69m x 2.41m)
- Double Garage 27'4" x 8'6" (8.33m x 2.59m)
- Rear Garden 83' (25.29m) approximately