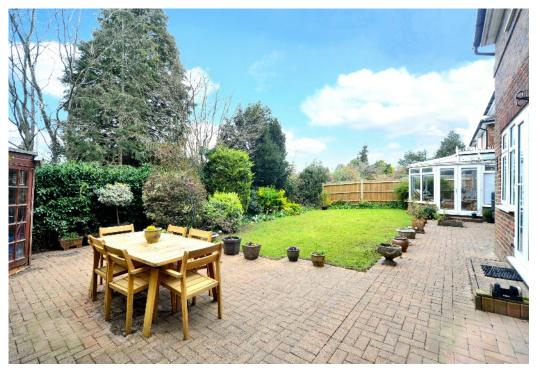

Outside the attractive frontage incorporates a block paved driveway, providing off street parking for several cars and access to the double garage, and a small lawned area, with shrub borders. The secluded and well-maintained rear garden extends to approximately 63 feet in width, with a patio, large lawn, framed with a selection of mature shrubs and hedges.