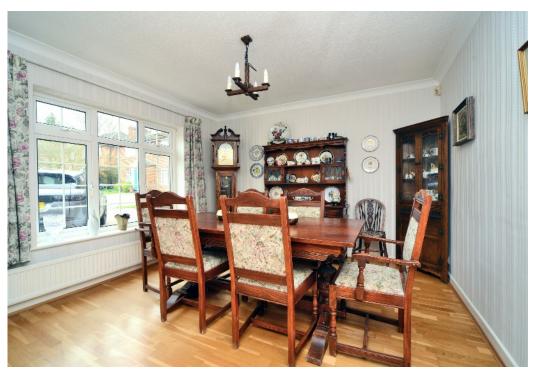

# THE MAPLES BANSTEAD, SURREY, SM7

This large family home occupies a great position within a select cul-de-sac. The Maples is a settled no through road consisting of a small number of detached houses.

This bright and spacious detached property is well-presented throughout. The welcoming entrance hall leads into a formal dining room, and a large double aspect living room with a feature fireplace, which in turn leads into the conservatory benefiting from views across the garden. The fitted kitchen has some integrated appliances, ample worktop space, and a range of high and low level units, leading into the adjacent breakfast room which also has french doors opening into the garden. A downstairs WC completes the ground floor.

#### AT A GLANCE...

- Entrance Porch
- Living Room 15'0" x 12'5" (4.75m x 3.78m)
- Dining Room 14'8" x 12'8" (4.47m x 3.86m)
- Kitchen 23'0" x 10'0"max (7.01m x 3.05m max)
- Breakfast Room 15'0" x 11'0" (4.56mm x 3.35m)
- Conservatory -15'0" x 11'0" (4.56mm x 3.35m)
- Cloakroom
- Bedroom 1 15' x 12'6" (4.57m x 3.81m)
- Ensuite Bathroom 15' x 12'6" (4.57m x 3.81m)
- Bedroom 2 12'6" x 9'11" (3.81m x 3.02m)
- Bedroom 3 9'10" x 7'9" (3.00m x 2.36m)
- Bedroom 4 8'7" x 8'0" (2.62m x 2.44m)
- Bedroom 5 8'7" x 8'0" (2.62m x 2.44m)
- Family Bathroom 8'10" x 7'11" (2.69m x 2.41m)
- Double Garage 27'4" x 8'6" (8.33m x 2.59m)
- Rear Garden 83' (25.29m) approximately