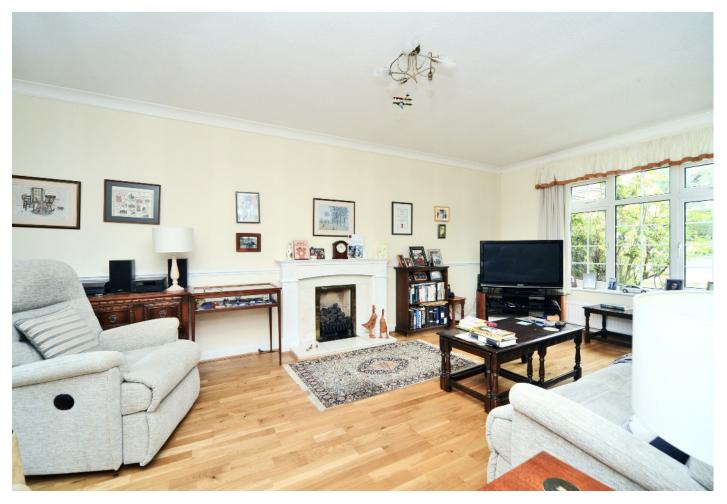

# THE MAPLES BANSTEAD, SURREY, SM7

This large family home occupies a great position within a select cul-de-sac. The Maples is a settled no through road consisting of a small number of detached houses.

This bright and spacious detached property is well-presented throughout. The welcoming entrance hall leads into a formal dining room, and a large double aspect living room with a feature fireplace, which in turn leads into the conservatory benefiting from views across the garden. The fitted kitchen has some integrated appliances, ample worktop space, and a range of high and low level units, leading into the adjacent breakfast room which also has french doors opening into the garden. A downstairs WC completes the ground floor.

#### AT A GLANCE...

- Entrance Porch
- Living Room 15'0" x 12'5" (4.75m x 3.78m)
- Dining Room 14'8" x 12'8" (4.47m x 3.86m)
- Kitchen 23'0" x 10'0"max (7.01m x 3.05m max)
- Breakfast Room 15'0" x 11'0" (4.56mm x 3.35m)
- Conservatory -15'0" x 11'0" (4.56mm x 3.35m)
- Cloakroom
- Bedroom 1 15' x 12'6" (4.57m x 3.81m)
- Ensuite Bathroom 15' x 12'6" (4.57m x 3.81m)
- Bedroom 2 12'6" x 9'11" (3.81m x 3.02m)
- Bedroom 3 9'10" x 7'9" (3.00m x 2.36m)
- Bedroom 4 8'7" x 8'0" (2.62m x 2.44m)
- Bedroom 5 8'7" x 8'0" (2.62m x 2.44m)
- Family Bathroom 8'10" x 7'11" (2.69m x 2.41m)
- Double Garage 27'4" x 8'6" (8.33m x 2.59m)
- Rear Garden 83' (25.29m) approximately