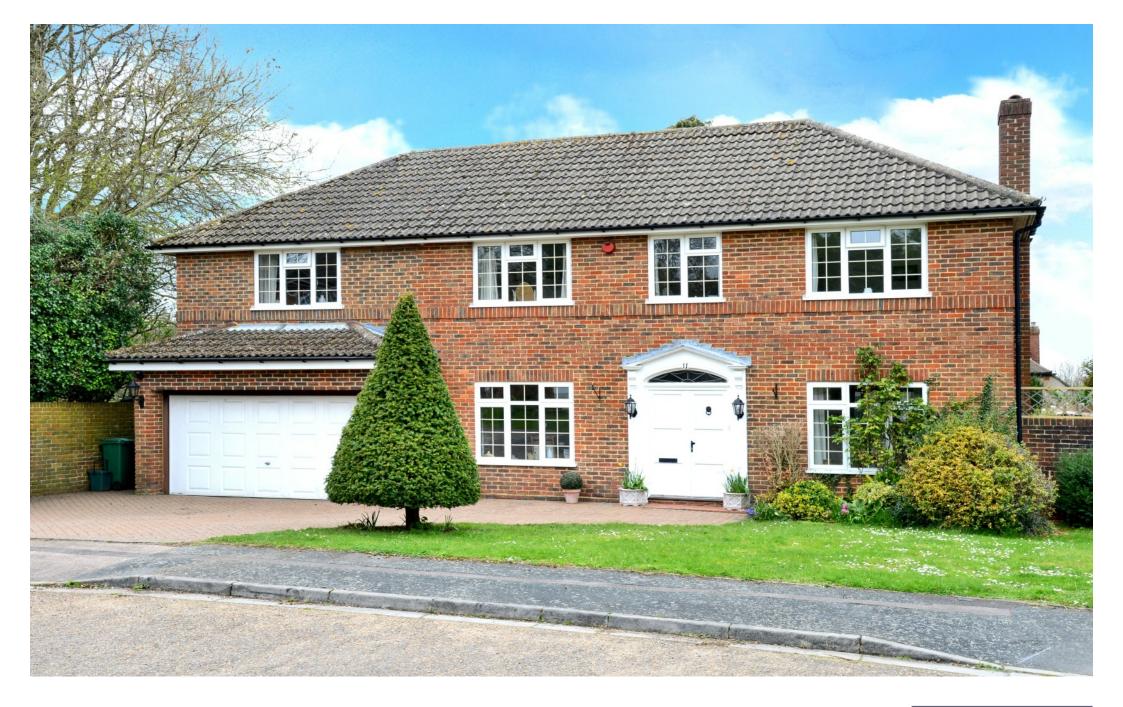

## THE MAPLES

BANSTEAD, SURREY, SM7

## A WELL-PRESENTED FIVE BEDROOM DETACHED HOUSE, CONVENIENTLY LOCATED IN A QUIET SOUGHT-AFTER CUL DE SAC, WITHIN EASY REACH OF BANSTEAD HIGH STREET

This surprisingly spacious family home, has been well maintained by the owner. It is ideally situated in a quiet location, just a short distance from Banstead Village, with its selection of restaurants and shops, including Waitrose Supermarket and Marks & Spencer Simply Food.

# THE MAPLES BANSTEAD, SURREY, SM7

This large family home occupies a great position within a select cul-de-sac. The Maples is a settled no through road consisting of a small number of detached houses.

This bright and spacious detached property is well-presented throughout. The welcoming entrance hall leads into a formal dining room, and a large double aspect living room with a feature fireplace, which in turn leads into the conservatory benefiting from views across the garden. The fitted kitchen has some integrated appliances, ample worktop space, and a range of high and low level units, leading into the adjacent breakfast room which also has french doors opening into the garden. A downstairs WC completes the ground floor.

Outside the attractive frontage incorporates a block paved driveway, providing off street parking for several cars and access to the double garage, and a small lawned area, with shrub borders. The secluded and well-maintained rear garden extends to approximately 63 feet in width, with a patio, large lawn, framed with a selection of mature shrubs and hedges.