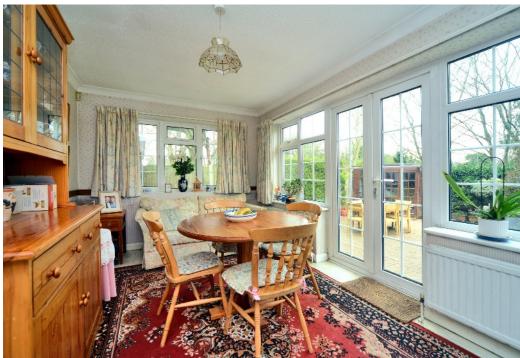

# THE MAPLES BANSTEAD, SURREY, SM7

This large family home occupies a great position within a select cul-de-sac. The Maples is a settled no through road consisting of a small number of detached houses.

This bright and spacious detached property is well-presented throughout. The welcoming entrance hall leads into a formal dining room, and a large double aspect living room with a feature fireplace, which in turn leads into the conservatory benefiting from views across the garden. The fitted kitchen has some integrated appliances, ample worktop space, and a range of high and low level units, leading into the adjacent breakfast room which also has french doors opening into the garden. A downstairs WC completes the ground floor.

#### AT A GLANCE...

- Entrance Porch
- Living Room 15'0" x 12'5" (4.75m x 3.78m)
- Dining Room 14'8" x 12'8" (4.47m x 3.86m)
- Kitchen 23'0" x 10'0"max (7.01m x 3.05m max)
- Breakfast Room 15'0" x 11'0" (4.56mm x 3.35m)
- Conservatory -15'0" x 11'0" (4.56mm x 3.35m)
- Cloakroom
- Bedroom 1 15' x 12'6" (4.57m x 3.81m)
- Ensuite Bathroom 15' x 12'6" (4.57m x 3.81m)
- Bedroom 2 12'6" x 9'11" (3.81m x 3.02m)
- Bedroom 3 9'10" x 7'9" (3.00m x 2.36m)
- Bedroom 4 8'7" x 8'0" (2.62m x 2.44m)
- Bedroom 5 8'7" x 8'0" (2.62m x 2.44m)
- Family Bathroom 8'10" x 7'11" (2.69m x 2.41m)
- Double Garage 27'4" x 8'6" (8.33m x 2.59m)
- Rear Garden 83' (25.29m) approximately