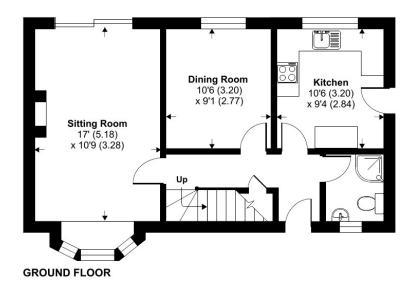

## A beautifully presented four bedroom detached family home set within St. Barts catchment with NO ONWARD CHAIN

This fantastic family home has a large entrance hallway, with a modern kitchen providing a breakfast bar, a downstairs W/C and shower room, a spacious dining room with neutral decor and a stunning living room with a large bay window, keeping this room bright and airy as well as a gas fireplace.

# Longacre, Newbury, RG14

Approximate Area = 1078 sq ft / 100.1 sq m

Garage = 144 sq ft / 13.4 sq m

Total = 1222 sq ft / 113.5 sq m

For identification only - Not to scale