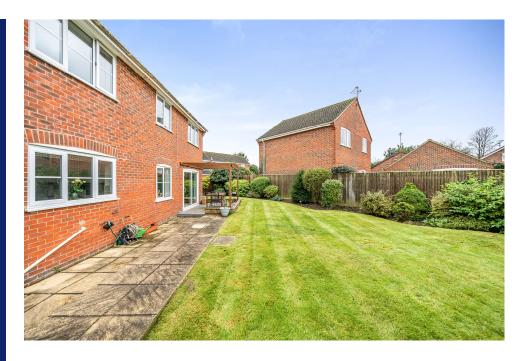

Upstairs are four great sized bedrooms. Three of which have views over fields. The family bathroom is modern and has a shower over the bath.

The south facing garden is very generous, as the house sits on a prime corner plot. There is a patio area immediately to the back of the house. The rest of the garden is mainly laid to lawn.

To the side of the house, you have a single detached garage with power and a driveway. The front garden is all laid to lawn and again, generous in size.

EPC D
Council Tax Band E