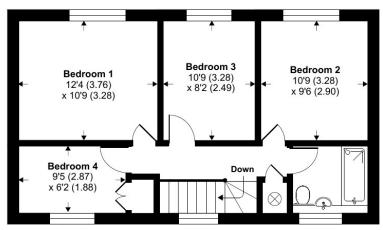

Upstairs are four great sized bedrooms. Three of which have views over fields. The family bathroom is modern and has a shower over the bath.

The south facing garden is very generous, as the house sits on a prime corner plot. There is a patio area immediately to the back of the house. The rest of the garden is mainly laid to lawn.

#### **FIRST FLOOR**