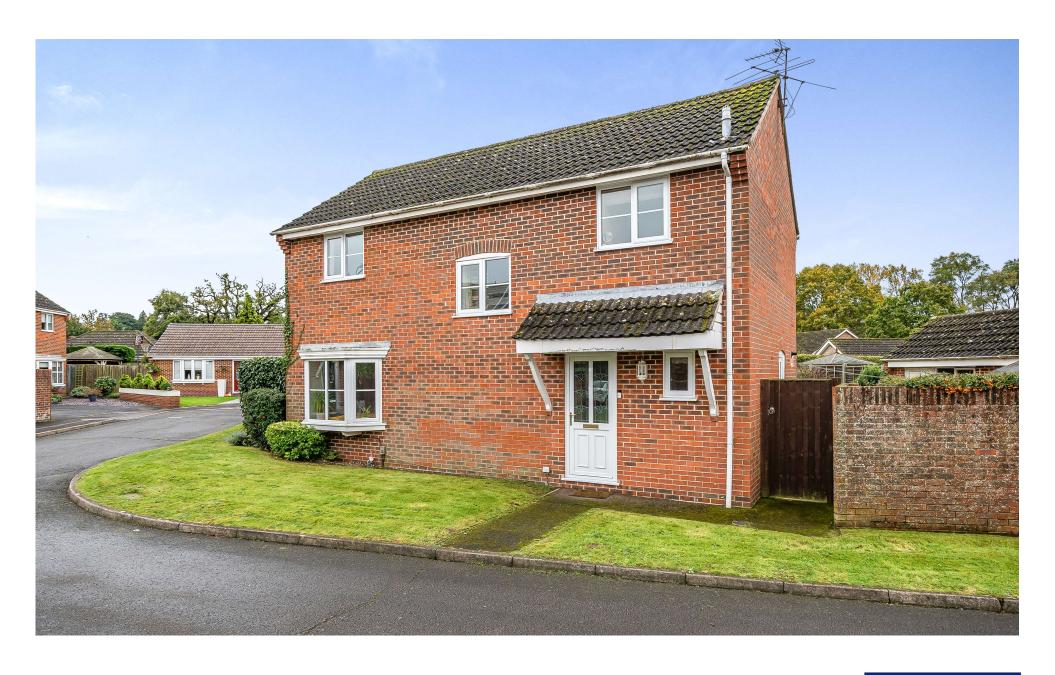

#### 7 Longacre

Newbury, RG14 6DZ

## A beautifully presented four bedroom detached family home set within St. Barts catchment with NO ONWARD CHAIN

This fantastic family home has a large entrance hallway, with a modern kitchen providing a breakfast bar, a downstairs W/C and shower room, a spacious dining room with neutral decor and a stunning living room with a large bay window, keeping this room bright and airy as well as a gas fireplace.

To the side of the house, you have a single detached garage with power and a driveway. The front garden is all laid to lawn and again, generous in size.

EPC D
Council Tax Band E