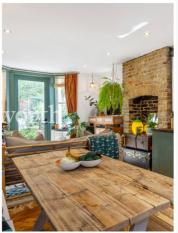

Internally, this residence spans approximately 741 sq.ft of living space and includes a 62.10 ft. x 17.3 ft. private south facing garden, complete with a secluded garden office.

At the rear, the spacious 22.1 ft. open-plan living kitchen dining room boasts a large bay window

that leads into the garden, ensuring the space is bathed in natural light all year round.

The property features two double bedrooms, with the larger bay-fronted bedroom currently being used as an office/living space. Ample storage space and a luxurious modern bathroom complete the properties' interior.

Throughout you'll find solid wood floors, full double glazing, high ceilings, fitted wardrobes, and a tasteful colour scheme.

Mattison Road is situated among the charming streets of the highly desirable Harringay Ladder, which has emerged as one of North London's most coveted and vibrant locations.