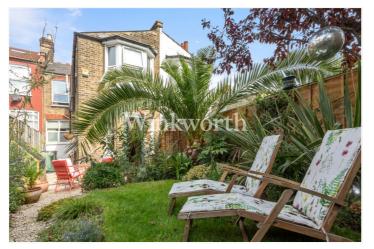

Internally, this residence spans approximately 741 sq.ft of living space and includes a 62.10 ft. x 17.3 ft. private south facing garden, complete with a secluded garden office.

At the rear, the spacious 22.1 ft. open-plan living kitchen dining room boasts a large bay window