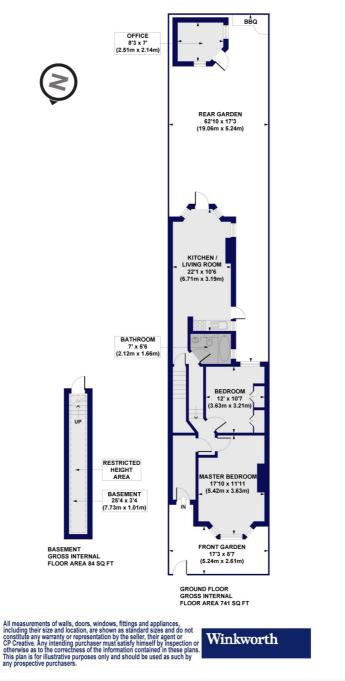

## Mattison Road, N4

Approx. Gross Internal Floor Area 880 sq. ft / 81.75 sq. m (Including Restricted Height Area & Office) Approx. Gross Internal Floor Area 741 sq. ft / 68.87 sq. m (Excluding Restricted Height Area & Office)

This floorplan is for illustration purposes only and is not to scale. The position and size of doors, windows, appliances and other features are approximate.