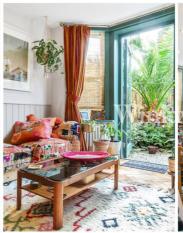

Internally, this residence spans approximately 741 sq.ft of living space and includes a 62.10 ft. x 17.3 ft. private south facing garden, complete with a secluded garden office.

At the rear, the spacious 22.1 ft. open-plan living kitchen dining room boasts a large bay window