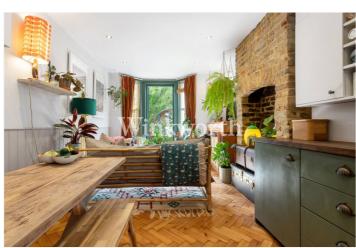

Internally, this residence spans approximately 741 sq.ft of living space and includes a 62.10 ft. x 17.3 ft. private south facing garden, complete with a secluded garden office.

At the rear, the spacious 22.1 ft. open-plan living kitchen dining room boasts a large bay window

that leads into the garden, ensuring the space is bathed in natural light all year round.

The property features two double bedrooms, with the larger bay-fronted bedroom currently being used as an office/living space. Ample storage space and a luxurious modern bathroom complete the properties' interior.

Throughout you'll find solid wood floors, full double glazing, high ceilings, fitted wardrobes, and a tasteful colour scheme.

Mattison Road is situated among the charming streets of the highly desirable Harringay Ladder, which has emerged as one of North London's most coveted and vibrant locations.