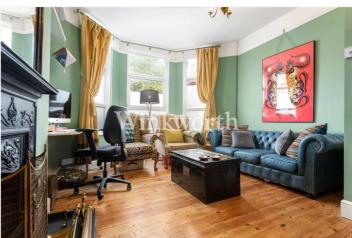

Internally, this residence spans approximately 741 sq.ft of living space and includes a 62.10 ft. x 17.3 ft. private south facing garden, complete with a secluded garden office.

At the rear, the spacious 22.1 ft. open-plan living kitchen dining room boasts a large bay window

that leads into the garden, ensuring the space is bathed in natural light all year round.

The property features two double bedrooms, with the larger bay-fronted bedroom currently being used as an office/living space. Ample storage space and a luxurious modern bathroom complete the properties' interior.

Throughout you'll find solid wood floors, full double glazing, high ceilings, fitted wardrobes, and a tasteful colour scheme.

Mattison Road is situated among the charming streets of the highly desirable Harringay Ladder, which has emerged as one of North London's most coveted and vibrant locations.