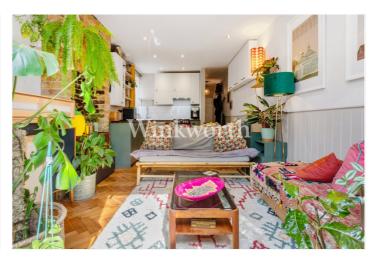

that leads into the garden, ensuring the space is bathed in natural light all year round.

The property features two double bedrooms, with the larger bay-fronted bedroom currently being used as an office/living space. Ample storage space and a luxurious modern bathroom complete the properties' interior.

Throughout you'll find solid wood floors, full double glazing, high ceilings, fitted wardrobes, and a tasteful colour scheme.

Mattison Road is situated among the charming streets of the highly desirable Harringay Ladder, which has emerged as one of North London's most coveted and vibrant locations.