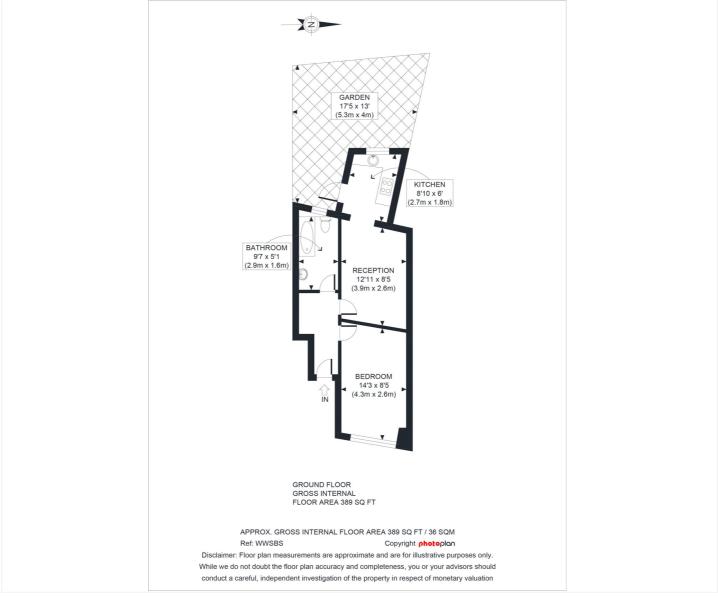

## **DESCRIPTION:**

The property comprises a double bedroom, reception room, modern bathroom and a semi open plan kitchen that leads to the private rear garden.

Willow vale is a cul de sac located North of the Uxbridge road in the ever popular groves area of Shepherds Bush.

This floorplan is for illustration purposes only and is not to scale. The position and size of doors, windows, appliances and other features are approximate.

LOCAL AUTHORITY: Hammersmith & Fulham

**COUNCIL TAX BAND: C** 