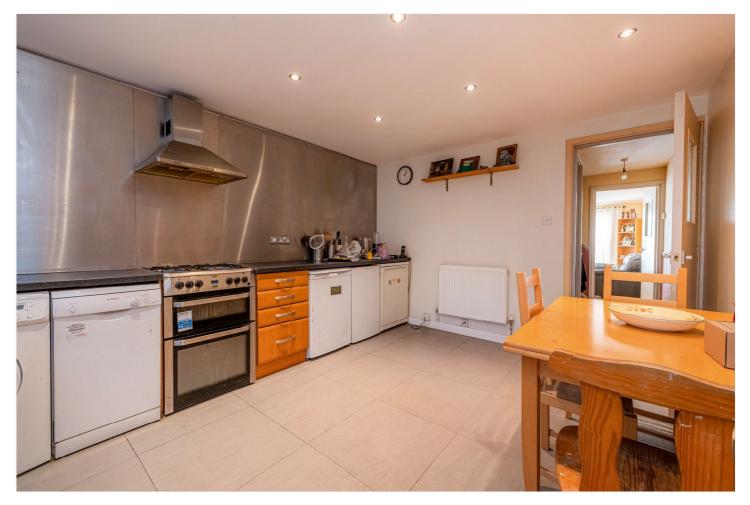

#### **DESCRIPTION:**

This spacious freehold three bedroom town house is located just • Freehold House moments from the wonders of Portobello Market and Golborne Road. The terrace house is laid out over three storeys. The ground floor includes a WC, large fully fitted eat-in kitchen which leads out to a large living room, and private patio garden. On the first floor there are two double bedrooms and family bathroom. The top floor comprises of one further double bedroom and a large loft space, ideal for storing suitcases and boxes. The house feels incredibly light throughout and would make an ideal family home or investment.

#### **AT A GLANCE**

- **Three Double Bedrooms**
- South Facing Private Garden
- Large Loft Space
- Eat-in Kitchen
- Service Charges Approx £1000pa
- Unmodernised
- EPC Rating C
- Potential to add another Bathroom