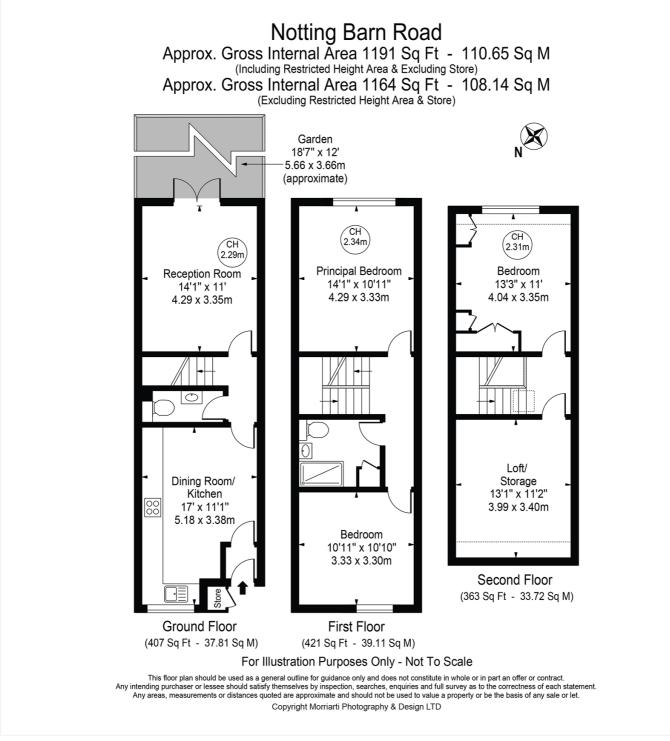

#### **DESCRIPTION:**

This spacious freehold three bedroom town house is located just • Freehold House moments from the wonders of Portobello Market and Golborne Road. The terrace house is laid out over three storeys. The ground floor includes a WC, large fully fitted eat-in kitchen which leads out to a large living room, and private patio garden. On the first floor there are two double bedrooms and family bathroom. The top floor comprises of one further double bedroom and a large loft space, ideal for storing suitcases and boxes. The house feels incredibly light throughout and would make an ideal family home or investment.

#### **AT A GLANCE**

- **Three Double Bedrooms**
- South Facing Private Garden
- Large Loft Space
- Eat-in Kitchen
- Service Charges Approx £1000pa
- Unmodernised
- EPC Rating C
- Potential to add another Bathroom

This floorplan is for illustration purposes only and is not to scale. The position and size of doors, windows, appliances and other features are approximate.

North Kensington | 020 7792 5000 | northkensington@winkworth.co.uk