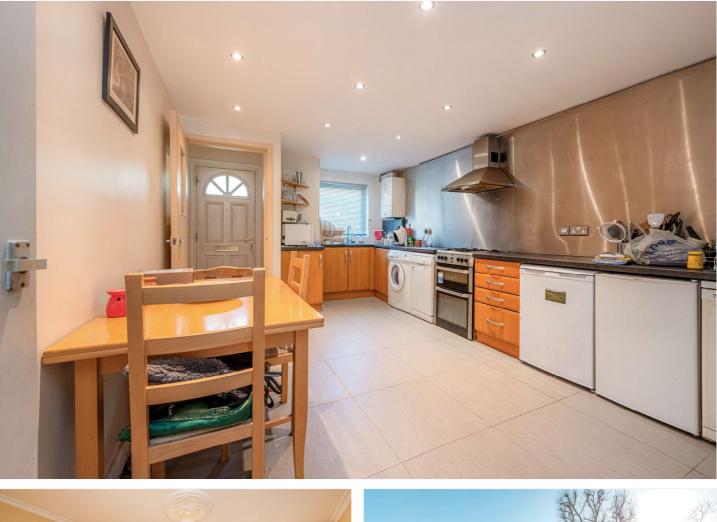

#### **DESCRIPTION:**

This spacious freehold three bedroom town house is located just • Freehold House moments from the wonders of Portobello Market and Golborne Road. The terrace house is laid out over three storeys. The ground floor includes a WC, large fully fitted eat-in kitchen which leads out to a large living room, and private patio garden. On the first floor there are two double bedrooms and family bathroom. The top floor comprises of one further double bedroom and a large loft space, ideal for storing suitcases and boxes. The house feels incredibly light throughout and would make an ideal family home or investment.

#### **AT A GLANCE**

- **Three Double Bedrooms**
- South Facing Private Garden
- Large Loft Space
- Eat-in Kitchen
- Service Charges Approx £1000pa
- Unmodernised
- EPC Rating C
- Potential to add another Bathroom