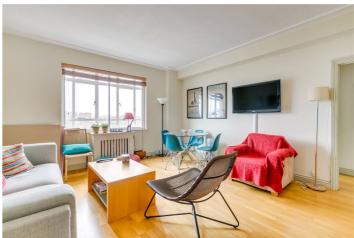

The apartment itself is presented in superb condition with incredible views across London. The flat also benefits from excellent storage, wood floors and a modern style. The kitchen is fully integrated with a full sized dishwasher and washing machine. Heating and hotwater are included in the rent.