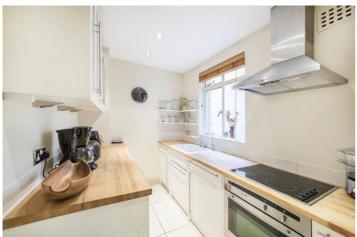

The apartment itself is presented in superb condition with incredible views across London. The flat also benefits from excellent storage, wood floors and a modern style. The kitchen is fully integrated with a full sized dishwasher and washing machine. Heating and hotwater are included in the rent.