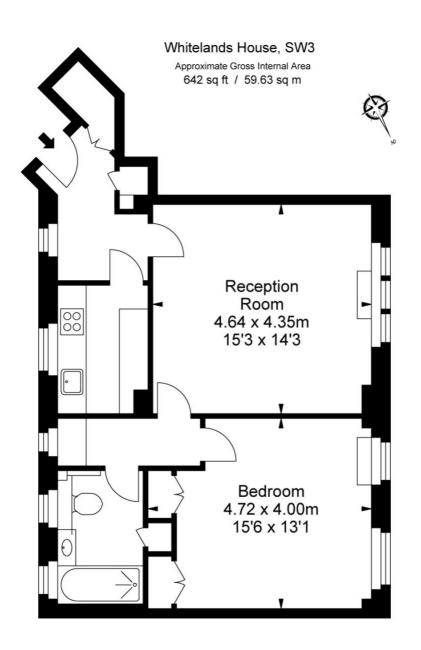

Council RBKC - Tax band E

Sixth Floor

ILLUSTRATION FOR IDENTIFICATION PURPOSES ONLY

ALL MEASUREMENTS ARE MAXIMUM, AND INCLUDE WINDOW BAYS AND WARDROBES WHERE APPLICABLE THIS PLAN MUST NOT BE REPRODUCED BY ANY OTHER PERSON WITHOUT PERMISSION

This floorplan is for illustration purposes only and is not to scale. The position and size of doors, windows, appliances and other features are approximate.