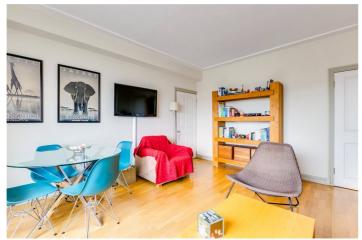

The apartment itself is presented in superb condition with incredible views across London. The flat also benefits from excellent storage, wood floors and a modern style. The kitchen is fully integrated with a full sized dishwasher and washing machine. Heating and hotwater are included in the rent.