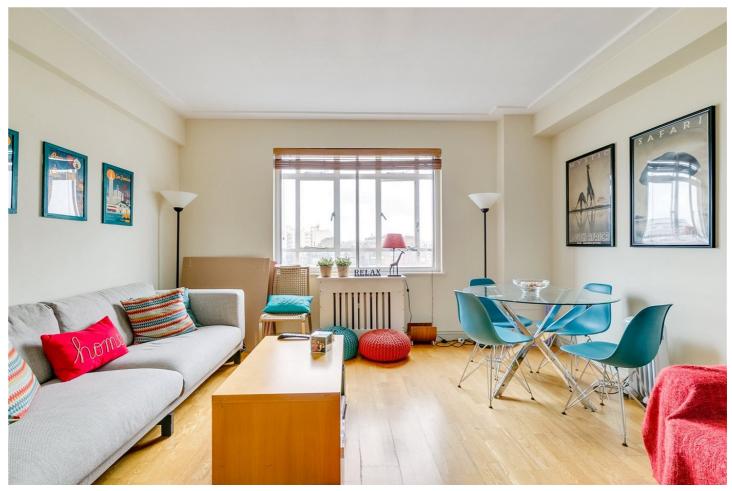

The apartment itself is presented in superb condition with incredible views across London. The flat also benefits from excellent storage, wood floors and a modern style. The kitchen is fully integrated with a full sized dishwasher and washing machine. Heating and hotwater are included in the rent.