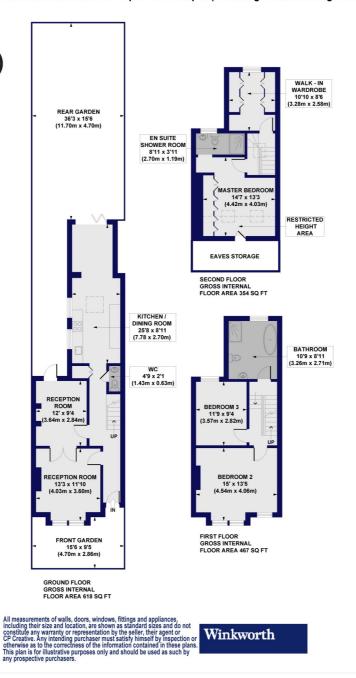

## Fairfax Road, N8

Approx. Gross Internal Floor Area 1439 sq. ft / 133.73 sq. m (Including Restricted Height Area) Approx. Gross Internal Floor Area 1391 sq. ft / 129.26 sq. m (Excluding Restricted Height Area)

This floorplan is for illustration purposes only and is not to scale. The position and size of doors, windows, appliances and other features are approximate.

Harringay | 020 8800 5151 | harringay@winkworth.co.uk