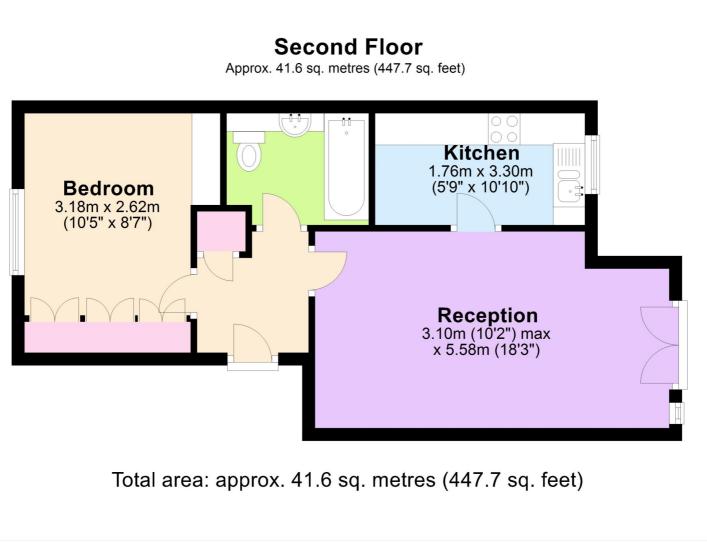

This floorplan is for illustration purposes only and is not to scale. The position and size of doors, windows, appliances and other features are approximate.

Winkworth