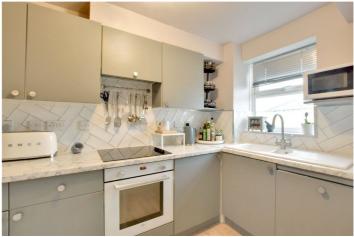

In excellent order throughout the property comprises of a modern kitchen and bathroom, a good sized double bedroom which feature fitted wardrobes, bespoke shelving and views of The Creek! There is a cosy 18ft reception room with Juliette Balcony. Added features include double glazing, communal grounds and a porters lodge. As mentioned the property does come with off street parking, but it is worth mentioning it is unallocated. There is also visitor parking.