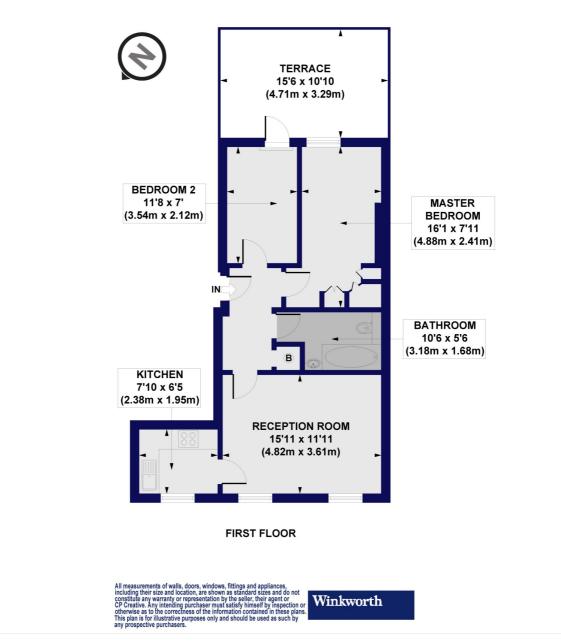

#### Gloucester Drive, N4 Approx. Gross Internal Floor Area 591 sq. ft / 54.94 sq. m

This floorplan is for illustration purposes only and is not to scale. The position and size of doors, windows, appliances and other features are approximate. For more details visit: https://www.winkworth.co.uk/sale/property/HIH240035