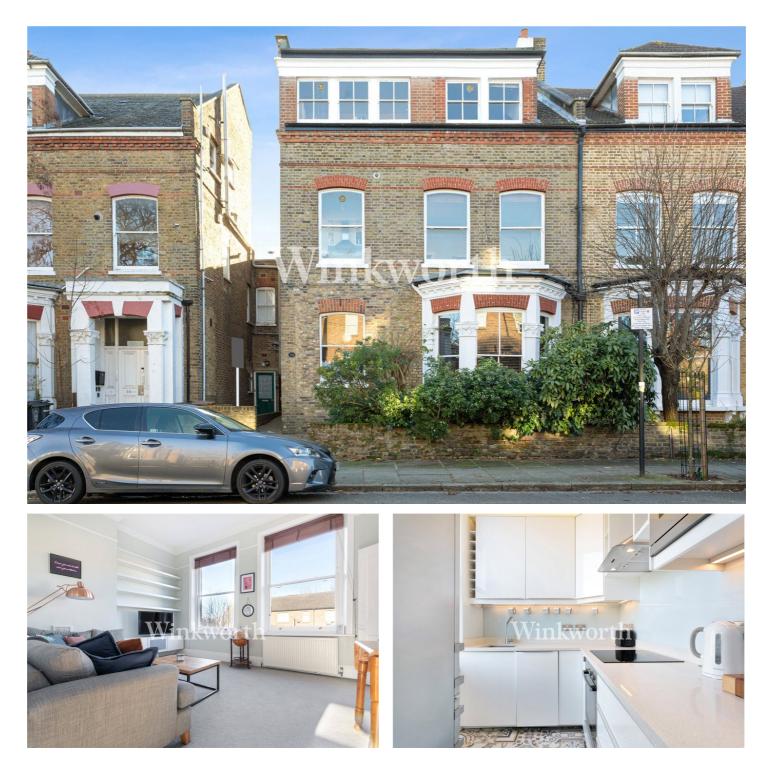

## GLOUCESTER DRIVE, N4 **£620,000 SHARE OF FREEHOLD**

## **DESCRIPTION:**

This well-presented two-bedroom first floor converted flat with a private south-facing roof terrace can be found on a quiet side street moment from two lovely Parks and excellent transport at Manor House Underground Station. (Piccadilly Line Zone 2) Chain Free – Sole Agent.