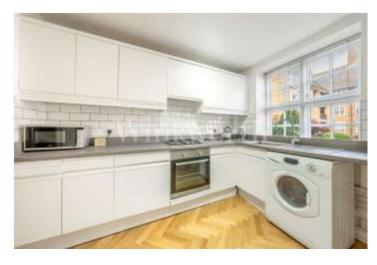

2 BEDROOMS/ EAT IN KITCHEN/ GROUND FLOOR/ DIRECT ACCESS TO SMALL PATIO AREA & COMMUNAL GARDENS/ PORTER/ CHAIN FREE/ FABULOUS LOCATION/ EPC: COUNCIL TAX BAND: E

Heathcroft is situated in Hampstead Garden Suburb on Hampstead Way. The block has the benefit of delightful communal gardens and a porter. This flat is situated on the ground floor and via large doors has access to a small patio area and communal gardens. In addition to the living room and bedroom, there is a large kitchen and a family bathroom. The flat is being sold with no upper chain.