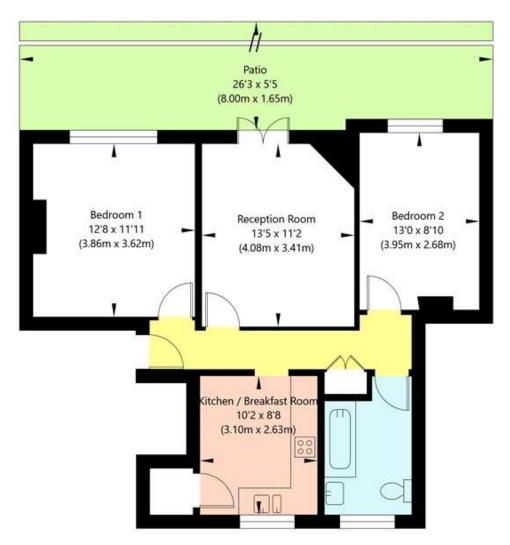

## Heathcroft, Hampstead Way NW11 7HJ

Ground Floor GROSS INTERNAL FLOOR AREA APPROX. 62.26 SQ M / 670 SQ FT

APPROXIMATE GROSS INTERNAL FLOOR AREA 62.26 SQ M / 670 SQ FT
THIS FLOOR PLAN IS FOR ILLUSTRATIVE PURPOSES ONLY AND
SHOULD BE USED FOR THIS PURPOSE BY PROSPECTIVE APPLICANTS AS ITS NOT TO SCALE.

(c) AMBERSHORE PIX LIMITED / PHOTO - VIDEO - FLOOR PLANS / 0800 999 1577 / WWW.AMBERSHOREPIX.CO.UK

We do not believe the patio area is within the flat's demise