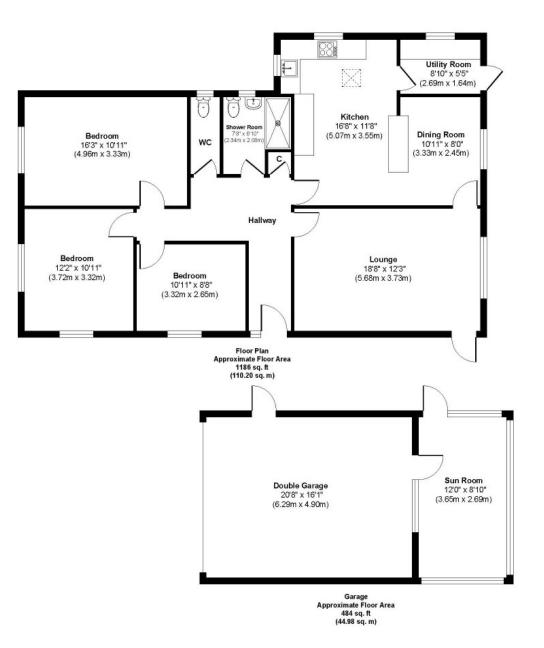

01202 434365 ferndown@winkworth.co.uk

1 Glenmoor Road

Approx Internal Floor Area 1670 sq. ft / 155.18 sq. m