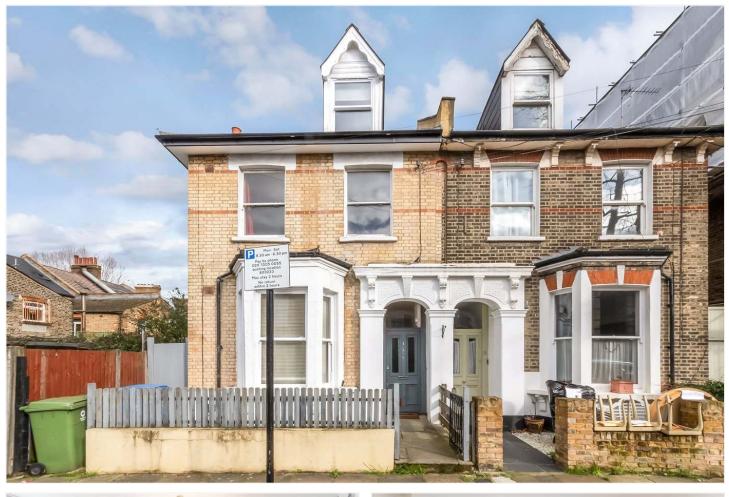

DERWENT GROVE, EAST DULWICH, LONDON, SE22 OIEO £550,000 LEASEHOLD

# A FANTASTIC OPPORTUNITY TO PURCHASE AN END OF TERRACE, SPLIT LEVEL FLAT, SITUATED ON ONE OF SE22'S PRIME ROADS.

Dulwich | 020 8299 2722 | dulwich@winkworth.co.uk

Tenure Leasehold I Council Tax Band C – London Borough of Southwark I Service Charge TBC I Ground Rent TBC

#### **DESCRIPTION:**

A fantastic opportunity to purchase an end of terrace, split level flat, situated on one of SE22's prime roads. This spacious property is offered to the market chain free. Located in the heart of SE22, the property boasts a spacious reception, large kitchen-diner with modern fittings, two double bedrooms and a bathroom. The property boasts the potential for further extension STPP. It is perfectly situated to benefit from easy access to the bars, restaurants, shops and cinema on Lordship Lane and Bellenden Road. Transport links are provided via East Dulwich station for direct links to London Bridge, and either a short walk or bus ride to Denmark Hill for the overground.