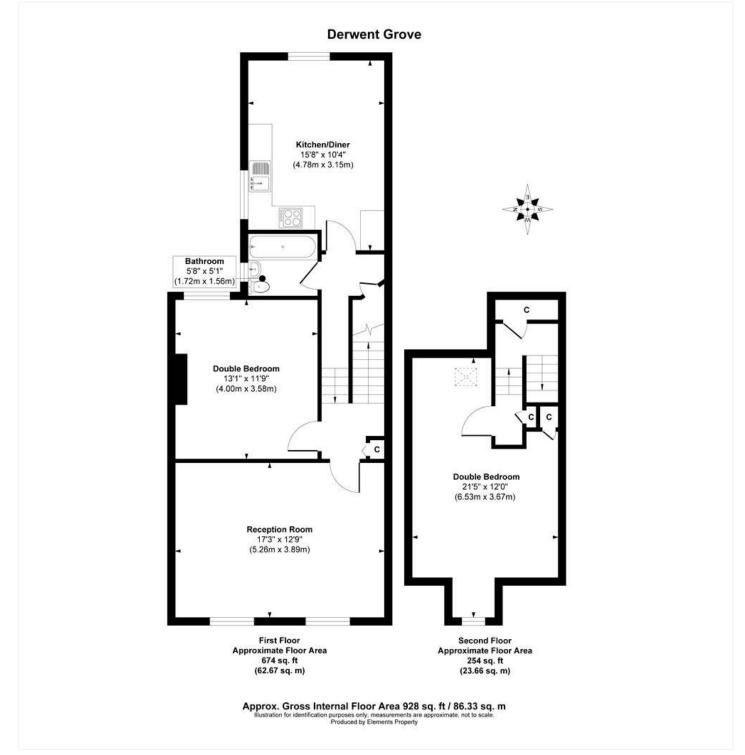

#### **DESCRIPTION:**

A fantastic opportunity to purchase an end of terrace, split level flat, situated on one of SE22's prime roads. This spacious property is offered to the market chain free. Located in the heart of SE22, the property boasts a spacious reception, large kitchen-diner with modern fittings, two double bedrooms and a bathroom. The property boasts the potential for further extension STPP. It is perfectly situated to benefit from easy access to the bars, restaurants, shops and cinema on Lordship Lane and Bellenden Road. Transport links are provided via East Dulwich station for direct links to London Bridge, and either a short walk or bus ride to Denmark Hill for the overground.

## AT A GLANCE

- Split Level Flat
- Two Double Bedrooms
- Large Reception Room
- Large Kitchen/Diner
- Potential To Extend STPP
- Prime Location
- Chain Free

This floorplan is for illustration purposes only and is not to scale. The position and size of doors, windows, appliances and other features are approximate.