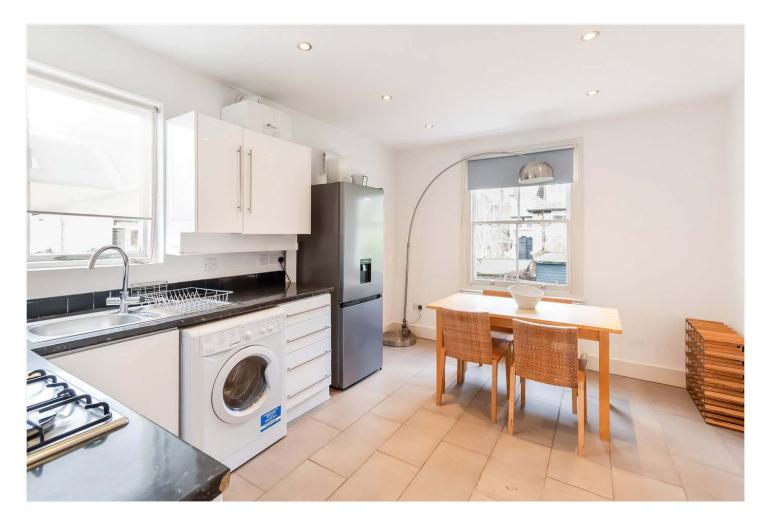

#### **DESCRIPTION:**

A fantastic opportunity to purchase an end of terrace, split level flat, situated on one of SE22's prime roads. This spacious property is offered to the market chain free. Located in the heart of SE22, the property boasts a spacious reception, large kitchen-diner with modern fittings, two double bedrooms and a bathroom. The property boasts the potential for further extension STPP. It is perfectly situated to benefit from easy access to the bars, restaurants, shops and cinema on Lordship Lane and Bellenden Road. Transport links are provided via East Dulwich station for direct links to London Bridge, and either a short walk or bus ride to Denmark Hill for the overground.

## AT A GLANCE

- Split Level Flat
- Two Double Bedrooms
- Large Reception Room
- Large Kitchen/Diner
- Potential To Extend STPP
- Prime Location
- Chain Free

This floorplan is for illustration purposes only and is not to scale. The position and size of doors, windows, appliances and other features are approximate.